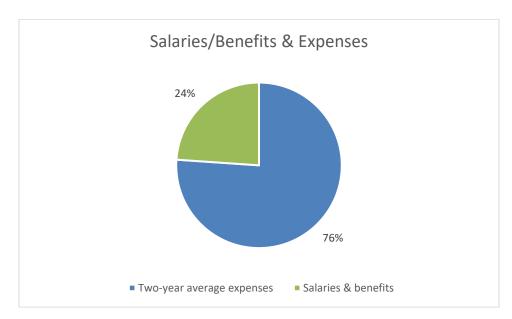

As standard ACRL practice, in the initial fiscal year budget, all general administrative and staff salaries, as well as related costs, are recorded on a separate line. During the year, ACRL staff maintain records of their daily use of

# ACRL AC22 Doc 9.0

time. The resulting percentages are used to allocate salaries, benefits, and general expenses such as telephone, postage, reprographics, etc. At the end of the year, these costs are distributed to each individual project.

Salaries/benefits must be no more than 45 percent, and total administrative costs no more than 60 percent of the total operating budget, not including Choice (ACRL Guide to Policies and Procedures 6.26.4 Staff/administrative costs). ACRL FY23 budgeted salaries are 24% of an average of the last two-years of expenses.



|    | А                                           | В            | С                  | D            | Е            | F            | G            | Н            |
|----|---------------------------------------------|--------------|--------------------|--------------|--------------|--------------|--------------|--------------|
| 1  |                                             | FY2017       | FY2018             | FY2019       | FY2020       | FY2021       | FY2022       | FY2023       |
| 2  |                                             | Actual       | Actual             | Actual       | Actual       | Actual       | Budget       | Budget       |
| 3  | Beginning Reserves                          |              |                    |              |              |              |