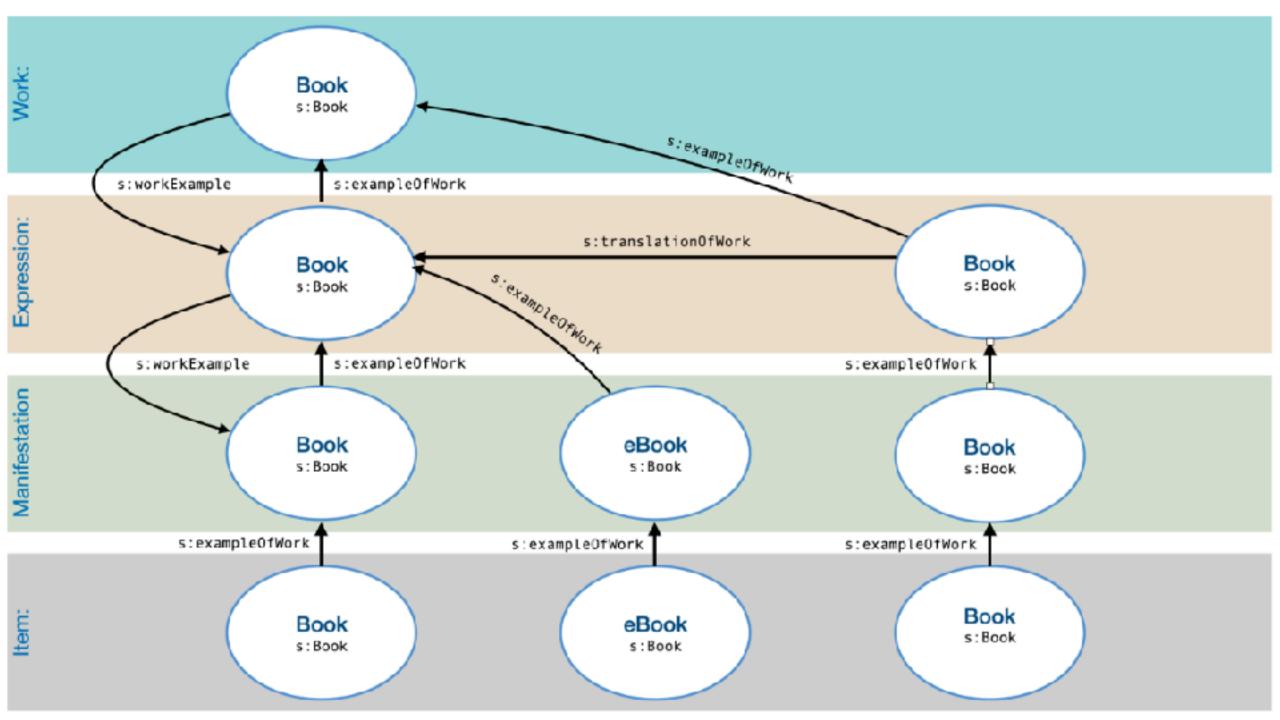

# Model bibliographical data using LRM and RDA

Challenge: How to map / translate Pica to LRM /RDA?

(LRM/ RDA has a 4 level hierarchy: Work, Expression, Manifestation, Item)

Experimental LRM /RDA clustering at Work and Expression level using the 'RDA entity finder'.

# At the core of LRM2Schema.org

Multiple typing of entities using <u>schema.org</u> classes stands at the core of this application profile:

<Work> a schema:CreativeWork .

<Expression> a schema:CreativeWork, schema:ProductGroup.

<Manifestation> a schema:CreativeWork, schema:ProductModel .

<Item> a schema:CreativeWork, schema:IndividualProduct, schema:ArchiveComponent.