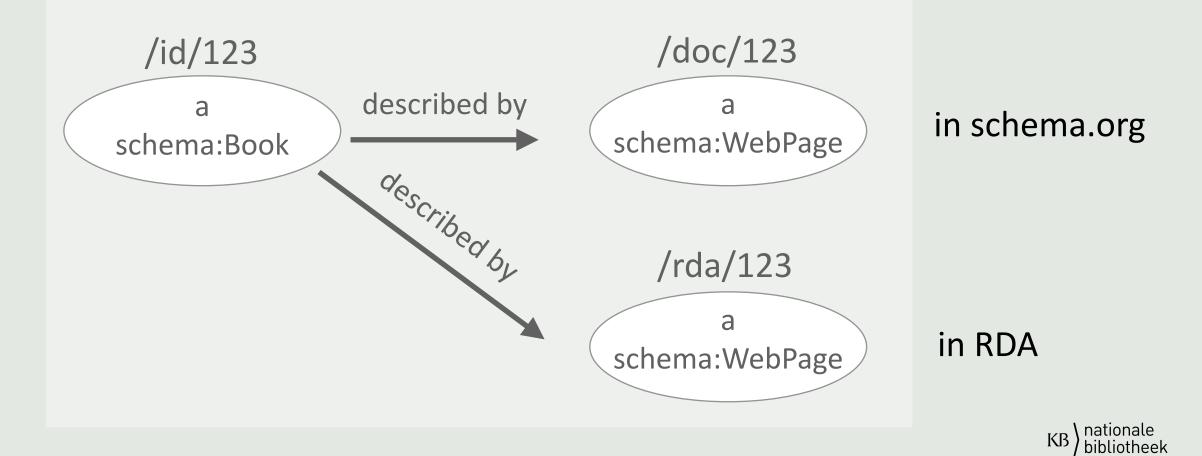

s:

```
<http://data.bibliotheken.nl/id/nbt/e456283X>
 a schema:IndividualProduct ;
 a schema:CreativeWork, schema:Book ;
 a schema:ArchiveComponent;
 schema:name "Troubled Blood" ;
 schema:author <http://data.bibliotheken.nl/id/pers/robertgalbraith> ;
 schema:exampleOfWork <http://data.bibliotheken.nl/id/nbt/p192741446> ;
 schema:inLanguage "en" ;
 schema:publication [
   a schema:PublicationEvent ;
   schema:startDate "2020"^^xsd:gYear ;
   schema:location "London:
   schema:publishedBy [
     a schema:Organization ;
     schema:name "Sphere Books"
 schema:isbn "9781549106590" :
 schema:genre "thriller" ;
 schema:holdingArchive <http://data.bibliotheken.nl/id/thes/p075301482> ;
 schema:sku "GW A155684:3" .
```



# Combining RDA and schema.org?

Entity: *<content negotiation>* Webpage:



## thank you for your attention!

#### rene.voorburg@kb.nl