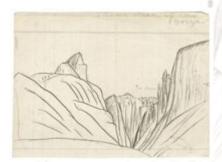

# Connecting the Digital to the Terrestrial: Historic Drawings of Yosemite

Mike Wurtz

Holt-Atherton Special Collections

SCHOLARLY COMMONS ISSN: 2 5 7 2 - 6 8 0 3

Page 4 of 15

How Some cock How the base of

Geolocating

Mt Rubidoux (Riverside) Muir 1907 Wurtz 2009

the former part forms