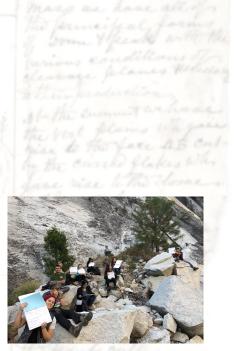

# **Field Trips: Inspiration**

- Eastern Sierra
- Crater Lake
- Death Valley
- Southern Utah and Northern Arizona
- Scotland
- High Sierra
- Mono Lake
- Of course, Yosemite Valley

## Storytelling in the field

and, apr. 1873 1873.], April A GEOLOGIST'S WINTER WALK.

355

DC

ge

#### A GEOLOGIST'S WINTER WALK.\*

FTER reaching Turlock, I sped The morning after this decision, I A afoot over the stubble-fields, and started up the Cañon of Tenaya, caring through miles of brown Hemizonia and little about the quantity of bread I carpurple Erigeron, to Hopeton, conscious ried; for, I thought, a fast and a storm of little more than that the town was and a difficult cañon are just the medibehind and beneath me, and the mount- cine I require. When I passed Mirror