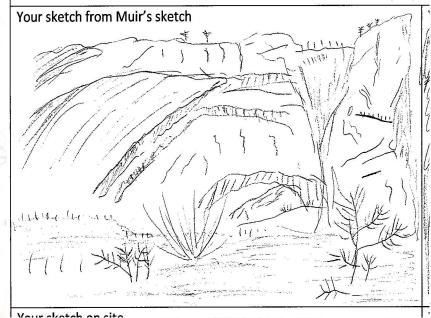

University Libraries' Special Collections and Archives

1. Watar - portion is vory near y vertical. The lower stopes to the

ne are other Int I at have been

University of the Pacific - Stockton - California Jochafue Zocks