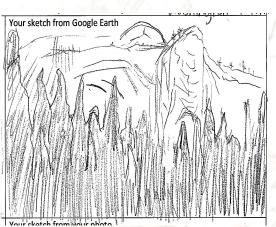

| I wonder         | <ul> <li>why he drew this</li> <li>why the shape of<br/>the mountain is<br/>different</li> <li>what was the weather<br/>ince</li> </ul> | <ul> <li>why muirdidn/t<br/>dvaw the dome</li> <li>why the landscape<br/>(vegetation)<br/>changed.</li> </ul> | now the 'slashes'<br>were created<br>how the slashes in<br>the dome was<br>Created |
| It reminds me of | • A dessert<br>. valley                                                                                                                 | • of a forest                                                                                                 | rocky mountain<br>ice cream                                                        |





"Untitled" (Royal Arches and Washington Column), ca. 1873



Vour skotch on site









Hong the base of



## **Student reports/evaluations**



I love skeeching at the spots where Muir once did the same thing. I can compare what I saw to what Muir observed in the past, I get to know difference person's perspective and how the landscape changed during those years. I'd want to get into the habit of sketching when I want to record something.

# Motivations and TakeawaysMotivations

- Bring Muir's work back to the field
- Develop interest and knowledge for Sense of Place

Juna this?

The waker portion to your new or vortical. The Corner stopes to the

Dome Lock & Hour the base of

From & to the fast of Each at Mone Lake she

- Enhance Observations
- Use our online resources

### **Takeaways**

increased use of archival materials

# Teaching Metadata and Collection Lifec