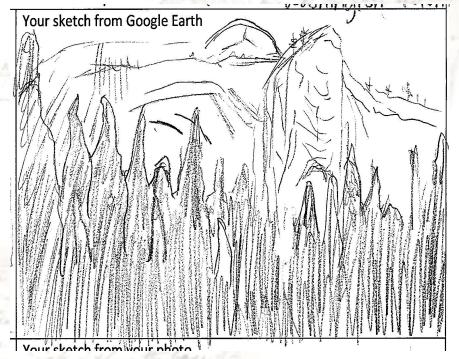

ts for deeper nature observation

Imagine you are seeing a bird for the first time. The novelty of the experience helps us concentrate and focus more carefully than the familiar House Sparrows that are always in your garden. Now imagine how hard you might look if you knew you were seeing something for the last time. How can you bring that focus to every observation that can be employed in your own nature observations or with students? Telling yourself or your students to "look carefully" or "look hard" is not very helpful. The human brain quickly clears itself of any details that are not necessary for survival. This is useful because it frees up working memory for new things. You will

### **Pre-trip preparation – Scholarly Commons**





# **Pre-trip preparations – Google Earth (VR)**





## **On-site - observation**

land downwards





| and the second se |                           | and the second s |                                |                       |  |
|------------------------------------------------------------------------------------------------------------------------------------------------------------------------------------------------------------------------------------------------------------------------------------------------------------------------------------------------------------------------------------------------------------------------------------------------------------------------------------------------------------------------------------------------------------------------------------------------------------------------------------------