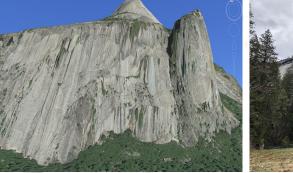

# **Field Trips: Inspiration**

- Eastern Sierra
- Crater Lake
- Death Valley
- Southern Utah and Northern Arizona
- Scotland
- High Sierra
- Mono Lake
- Of course, Yosemite Valley

## Storytelling in the field

and, apr. 1873 1873.], April A GEOLOGIST'S WINTER WALK.

355

DC

ge

#### A GEOLOGIST'S WINTER WALK.\*

FTER reaching Turlock, I sped The morning after this decision, I A afoot over the stubble-fields, and started up the Cañon of Tenaya, caring through miles of brown Hemizonia and little about the quantity of bread I carpurple Erigeron, to Hopeton, conscious ried; for, I thought, a fast and a storm of little more than that the town was and a difficult cañon are just the medibehind and beneath me, and the mount- cine I require. When I passed Mirror