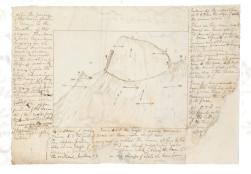

University Libraries' Special Collections and Archives

1. Watar - portion is vory near y vertical. The lower stopes to the

ne are other Int I at have been

University of the Pacific - Stockton - California Jochafue Zocks

hating of 4