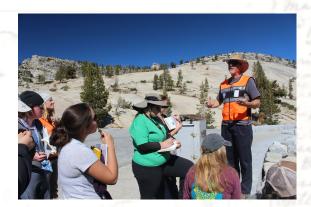

# Making observers

- I Notice...
- I Wonder...
- It Remind Me of...

JOHN MUIR LAWS NATURE STEWARDSHIP THROUGH SCIENCE, EDUCATION, AND ART

#### Attention·Curiosity·Wonder

ne work & Hour the base

### Three prompts for deeper nature observation

Imagine you are seeing a bird for the first time. The novelty of the experience helps us concentrate and focus more carefully than the familiar House Sparrows that are always in your garden. Now imagine how hard you might look if you knew you were seeing something for the last time. How can you bring that focus to every observation that can be employed in your own nature observations or with students? Telling yourself or your students to "look carefully" or "look hard" is not very helpful. The human brain quickly clears itself of any details that are not necessary for survival. This is useful because it frees up working memory for new things. You will