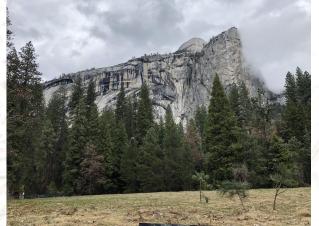

e seeing a bird for the first time. The novelty of the experience helps us concentrate and focus more carefully than the familiar House Sparrows that are always in your garden. Now imagine how hard you might look if you knew you were seeing something for the last time. How can you bring that focus to every observation that can be employed in your own nature observations or with students? Telling yourself or your students to "look carefully" or "look hard" is not very helpful. The human brain quickly clears itself of any details that are not necessary for survival. This is useful because it frees up working memory for new things. You will

### **Pre-trip preparation – Scholarly Commons**





# **Pre-trip preparations – Google Earth (VR)**





## **On-site - observation**

land downwards





| and the second se |                           | and the second s |                                |                       |  |
|------------------------------------------------------------------------------------------------------------------------------------------------------------------------------------------------------------------------------------------------------------------------------------------------------------------------------------------------------------------------------------------------------------------------------------------------------------------------------------------------------------------------------------------------------------------------------------------------------------------------------------------------------------------------------------------