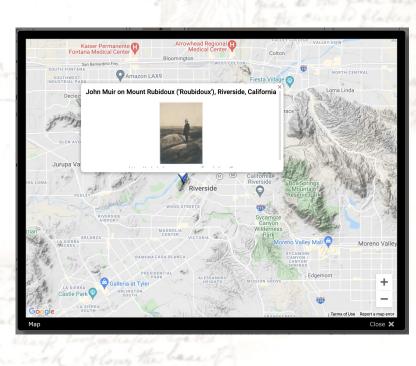

Holt-Atherton Special Collections

SCHOLARLY COMMONS ISSN: 2 5 7 2 - 6 8 0 3

Page 4 of 15

How Some cock How the base of

Geolocating

Mt Rubidoux (Riverside) Muir 1907 Wurtz 2009

the former part forms