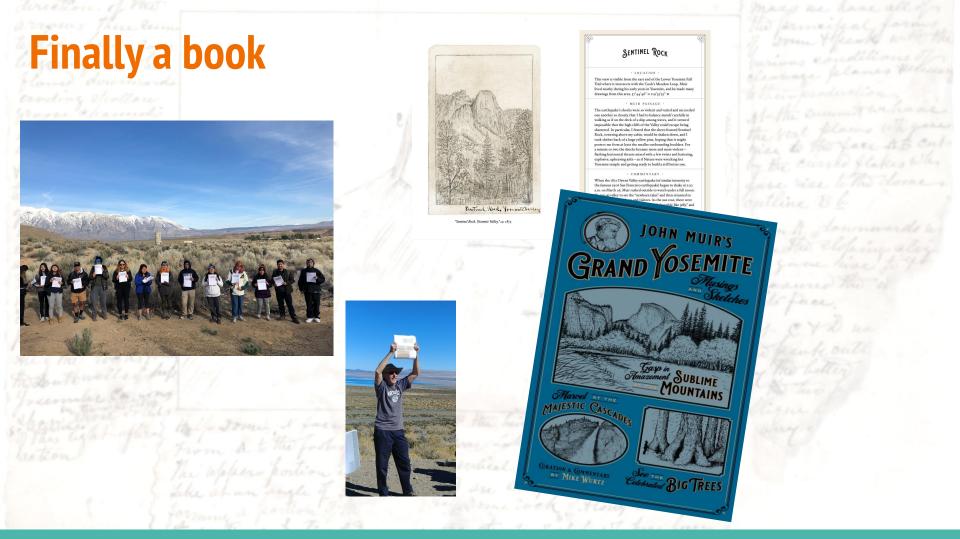

# Connecting the Digital to the Terrestrial: Historic Drawings of Yosemite

Mike Wurtz