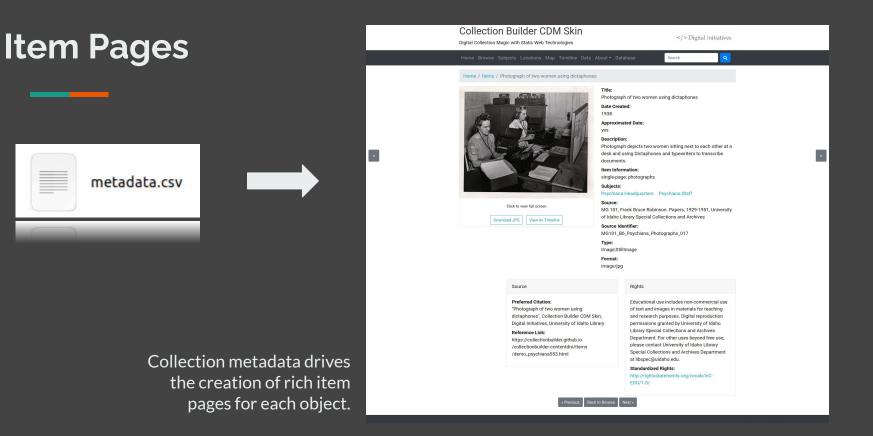

">{"@context": "http://schema.org", "@type": "BreadcrumbList", "itemL "commencement": 96, "@id": "https://www.l "awards": 94. "narades" · 88 "ball games": 85. "theater (discipline)": 79. "plays": 77. "teams": 75. "sorority houses": 74, "honors": 72. "national organizations": 67. "conferences": 59, "floats (vehicles)": 59. "choirs (groups of people)": 52,

"objects":

"swimming": 52, "football field": 49, "clubs (associations)": 48, "costumes (character dress)": 44, "social dances": 38, "team": 35

description": date": "1933",

"date is approximate": "yes", "subject": "sororities; sorority houses", "campus\_event": "Greek Life", "campus\_erenanization": "Alaba Chi Omega",

"title": "Alpha Chi Omega House [01]". "description": "Alpha Chi Omega house on 709 Elm Street, prior to remodeling."







Collection metadata can be pulled into narrative pages, surfacing context, research, and storytelling.

#### Contents: A Brief History of Psychiana | About the Collection

#### A Brief History of Psychiana

This history is adapted from the extensive finding and to the "Frank Bruce Robinson Papers, 1929-1951," which was first prepared in 1980 by Judith Nielsen. Physical items in this collection are held by Special Collections & Archives

#### A Vision of Psychiana

While living in Portland, Oregon in the mid 1920s, Frank Robinson had a "vision of the future," seeing himself at the head of a new religion, one based on I Corinthians 3:16: "Know ye not that your bodies are the temples of God - and that the Spirit of God livet in you?"



I Talked With God Advertisement



Signed portrait