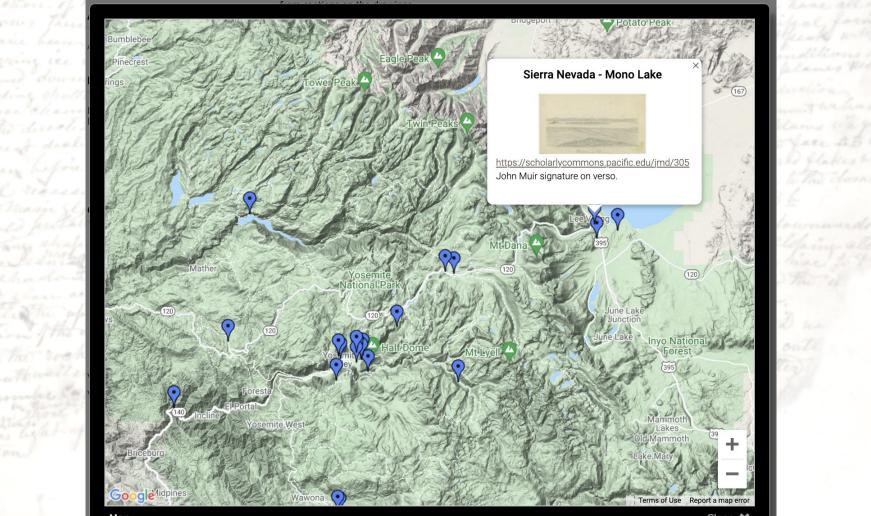

# **Field Trips: Inspiration**

- Eastern Sierra
- Crater Lake
- Death Valley
- Southern Utah and Northern Arizona
- Scotland
- High Sierra
- Mono Lake
- Of course, Yosemite Valley