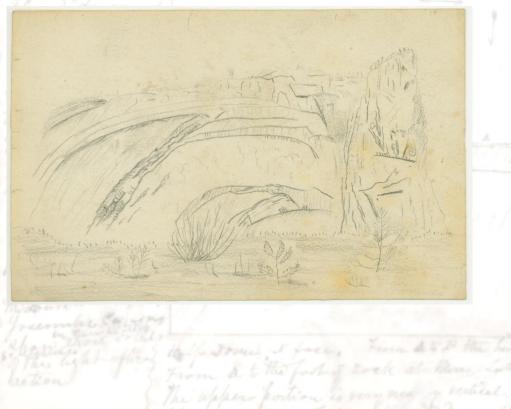

University Libraries' Special Collections and Archives

1. Watar - portion is vory near y vertical. The lower stopes to the

ne are other Int I at have been

University of the Pacific - Stockton - California Jochafue Zocks