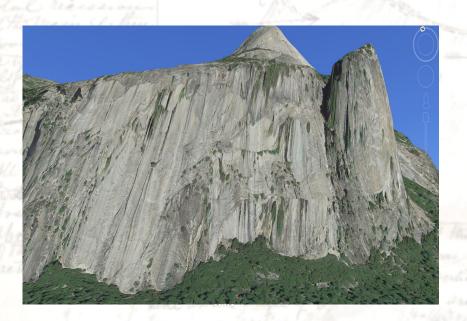

mpts for deeper nature observation

Imagine you are seeing a bird for the first time. The novelty of the experience helps us concentrate and focus more carefully than the familiar House Sparrows that are always in your garden. Now imagine how hard you might look if you knew you were seeing something for the last time. How can you bring that focus to every observation that can be employed in your own nature observations or with students? Telling yourself or your students to "look carefully" or "look hard" is not very helpful. The human brain quickly clears itself of any details that are not necessary for survival. This is useful because it frees up working memory for new things. You will

### **Pre-trip preparation – Scholarly Commons**





# **Pre-trip preparations – Google Earth (VR)**





## **On-site - observation**

land downwards





| and the second se |                           | and the second s |                                |                       |  |
|----------------------------------------------------------------------------------------------------------------------------------------------------------------------------------------------------------------------------------------------------------------------------------------------------------------------------------------------------------------------------------------------------------------------------------------------------------------------------------------------------------------------------------------------------------------------------------------------------------------------------------------