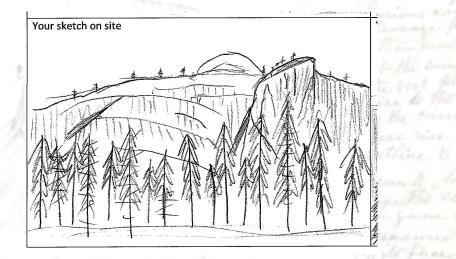

seeing a bird for the first time. The novelty of the experience helps us concentrate and focus more carefully than the familiar House Sparrows that are always in your garden. Now imagine how hard you might look if you knew you were seeing something for the last time. How can you bring that focus to every observation that can be employed in your own nature observations or with students? Telling yourself or your students to "look carefully" or "look hard" is not very helpful. The human brain quickly clears itself of any details that are not necessary for survival. This is useful because it frees up working memory for new things. You will

### **Pre-trip preparation – Scholarly Commons**





# **Pre-trip preparations – Google Earth (VR)**





## **On-site - observation**

land downwards





| and the second se |                           | and the second s |                                |                       |  |
|--------------------------------------------------------------------------------------------------------------------------------------------------------------------------------------------------------------------------------------------------------------------------------------------------------------------------------------------------------------------------------------------------------------------------------------------------------------------------------------------------------------------------------------------------------------------------------------------------------------------------------------------------------------------------------------------