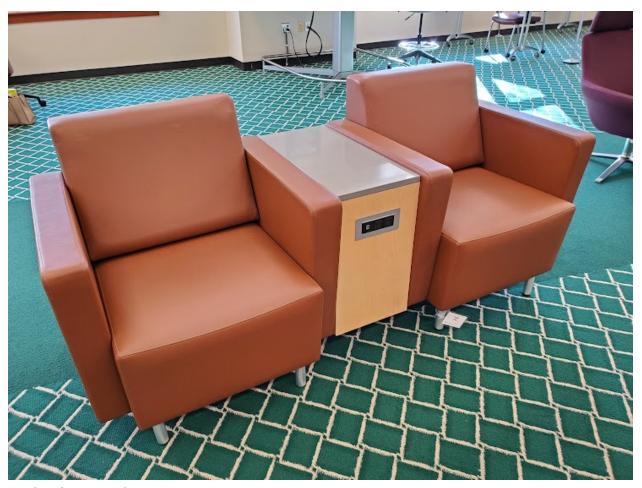

# 50. National Reno (with Side Desk)

Mark only one oval.

|     | Stro Strongly Like It                      |  |  |  |  |  |  |  |
|-----|--------------------------------------------|--|--|--|--|--|--|--|
| 51. | Comments on National Reno (with Side Desk) |  |  |  |  |  |  |  |
|     |                                            |  |  |  |  |  |  |  |
|     |                                            |  |  |  |  |  |  |  |