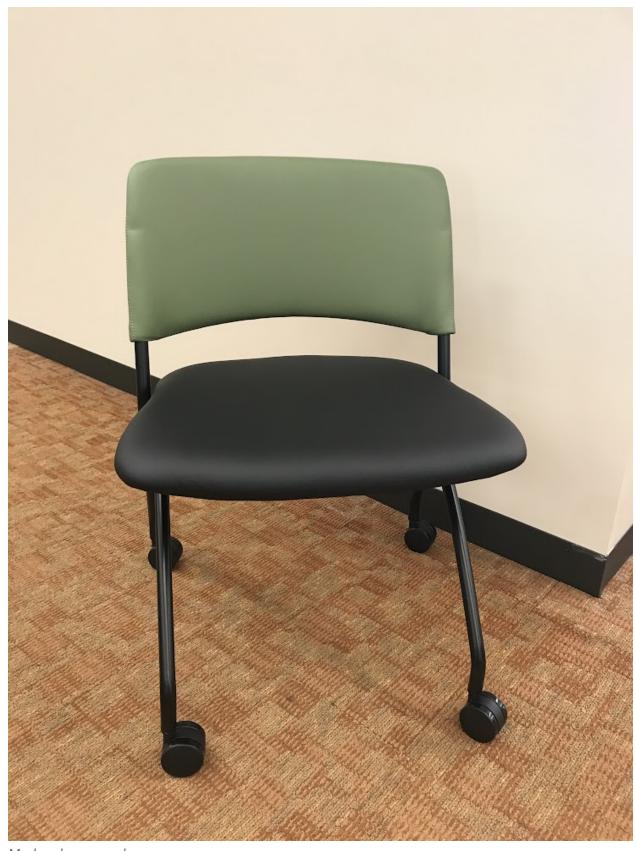

#### 24. Sit On It Mavic

Mark only one oval.

|      | 1 | 2 | 3 | 4 | 5 |                  |
|------|---|---|---|---|---|------------------|
| Stro |   |   |   |   |   | Strongly Like It |

#### 25. Comments on Sit On It Mavic

26. Steelcase Series 1 (No Stool)

|     | Mark only one oval.  1 2 3 4 5            |
|-----|-------------------------------------------|
|     | Stro Strongly Like It                     |
| 27. | Comments on Steelcase Series 1 (No Stool) |
|     |                                           |
|     |                                           |