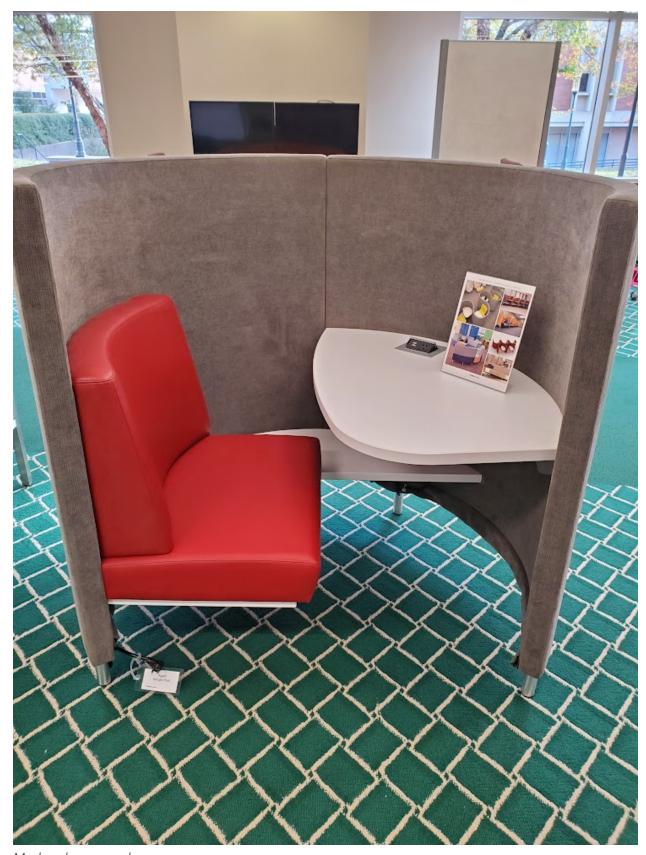

# 14. Agati Single Pod

Mark only one oval.

1 2 3 4 5

| Stro Strongly Like It        |
|------------------------------|
| Comments on Agati Single Pod |
|                              |
|                              |
|                              |
|                              |