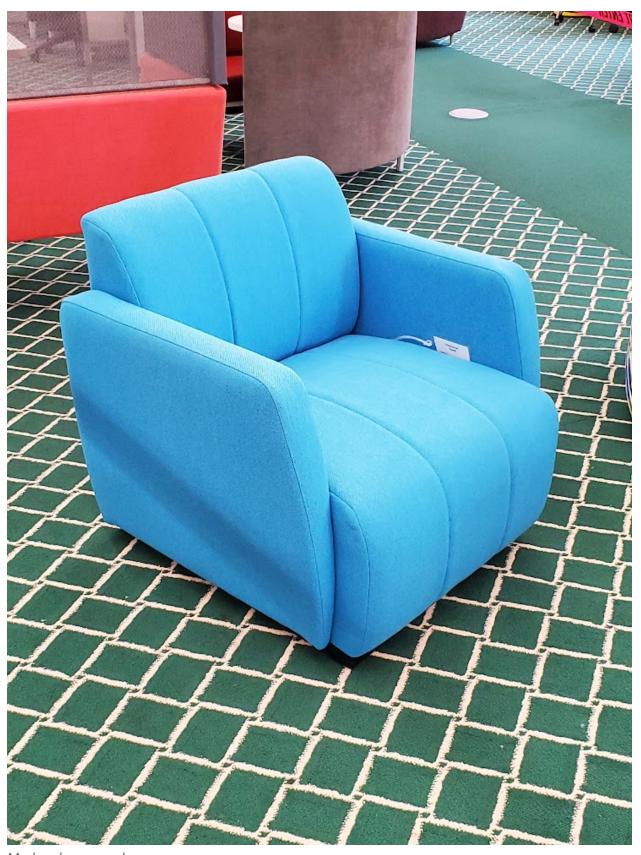

# 56. Agati Gee

Mark only one oval.

|      | 1 | 2 | 3 | 4 | 5 |                  |
|------|---|---|---|---|---|------------------|
| Stro |   |   |   |   |   | Strongly Like It |

| 57. | Comments on Agati Gee |
|-----|-----------------------|
|     |                       |
|     |                       |
|     |                       |
|     |                       |
|     |                       |
|     |                       |