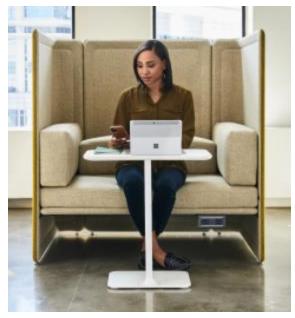

#### 12. Lagunitas + Laptop Table

Mark only one oval.

|      | 1 | 2 | 3 | 4 | 5 |                  |
|------|---|---|---|---|---|------------------|
| Stro |   |   |   |   |   | Strongly Like It |

13.

| Comments on Lagunitas + Laptop Table |  |  |  |  |  |  |
|--------------------------------------|--|--|--|--|--|--|
|                                      |  |  |  |  |  |  |
|                                      |  |  |  |  |  |  |
|                                      |  |  |  |  |  |  |
|                                      |  |  |  |  |  |  |
|                                      |  |  |  |  |  |  |
|                                      |  |  |  |  |  |  |