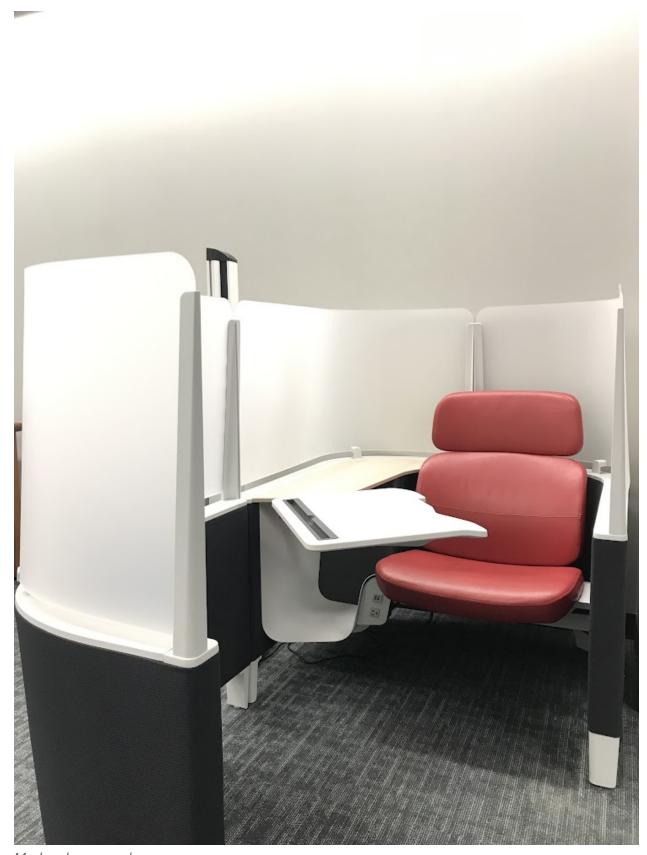

# 8. Brody Study Lounger

Mark only one oval.

1 2 3 4 5

| .00 1 101 | Author Elbrary Farmaro Fair     |  |  |  |  |  |  |
|-----------|---------------------------------|--|--|--|--|--|--|
|           | Stro Strongly Like It           |  |  |  |  |  |  |
|           |                                 |  |  |  |  |  |  |
| 9.        | Comments on Brody Study Lounger |  |  |  |  |  |  |
|           |                                 |  |  |  |  |  |  |
|           |                                 |  |  |  |  |  |  |
|           |                                 |  |  |  |  |  |  |
|           |                                 |  |  |  |  |  |  |