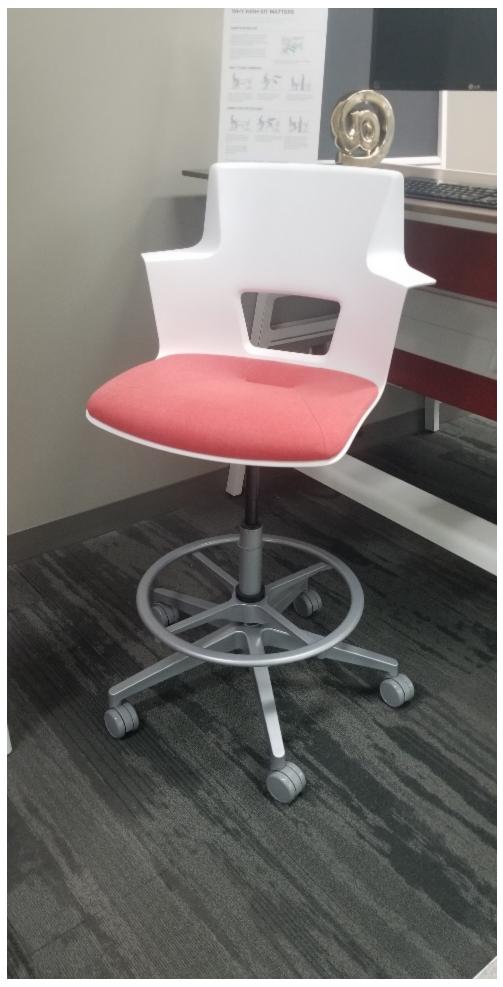

#### 38. Tall Swivel Chair

Mark only one oval.

|     | Stro Strongly Like It  Comments on Tall Swivel Chair |  |  |  |  |  |  |  |
|-----|------------------------------------------------------|--|--|--|--|--|--|--|
| 39. |                                                      |  |  |  |  |  |  |  |
|     |                                                      |  |  |  |  |  |  |  |
|     |                                                      |  |  |  |  |  |  |  |
|     |                                                      |  |  |  |  |  |  |  |