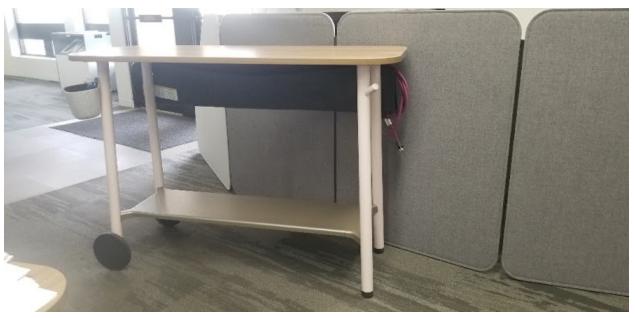

#### 12. Lagunitas + Laptop Table

Mark only one oval.

|      | 1 | 2 | 3 | 4 | 5 |                  |
|------|---|---|---|---|---|------------------|
| Stro |   |   |   |   |   | Strongly Like It |

13.

| Comments on Lagunitas + Laptop Table |  |  |  |  |  |  |
|--------------------------------------|--|--|--|--|--|--|
|                                      |  |  |  |  |  |  |
|                                      |  |  |  |  |  |  |
|                                      |  |  |  |  |  |  |
|                                      |  |  |  |  |  |  |
|                                      |  |  |  |  |  |  |
|                                      |  |  |  |  |  |  |