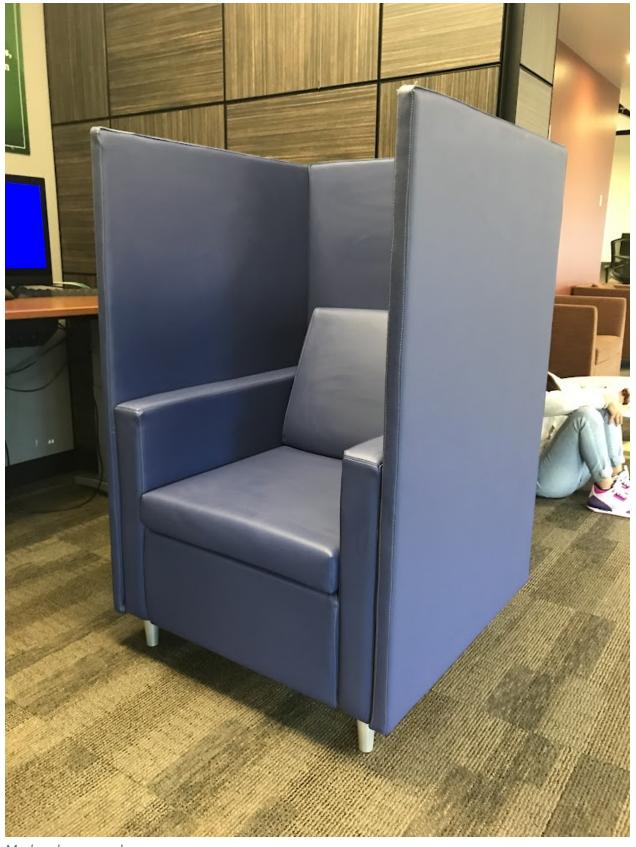

# 6. Iso Work Lounge

Mark only one oval.

1 2 3 4 5
Stro Strongly Like It

| 7. | Comments on Iso Work Lounge |  |  |  |  |  |  |
|----|-----------------------------|--|--|--|--|--|--|
|    |                             |  |  |  |  |  |  |
|    |                             |  |  |  |  |  |  |
|    |                             |  |  |  |  |  |  |
|    |                             |  |  |  |  |  |  |
|    |                             |  |  |  |  |  |  |