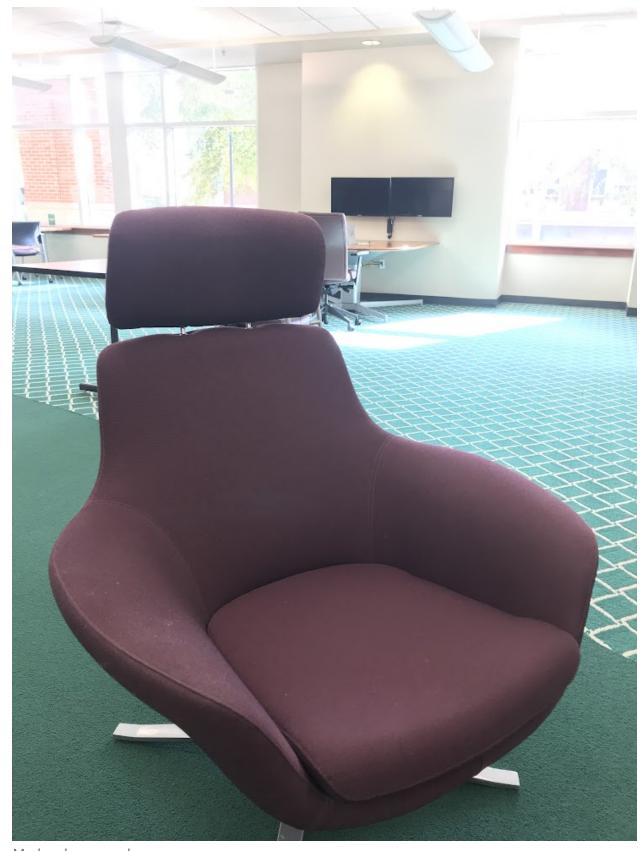

# 44. Tall Purple Chair

Mark only one oval.

| 45. | Stro Strongly Like It         |  |  |  |  |  |  |  |
|-----|-------------------------------|--|--|--|--|--|--|--|
|     | Comments on Tall Purple Chair |  |  |  |  |  |  |  |
|     |                               |  |  |  |  |  |  |  |
|     |                               |  |  |  |  |  |  |  |
|     |                               |  |  |  |  |  |  |  |