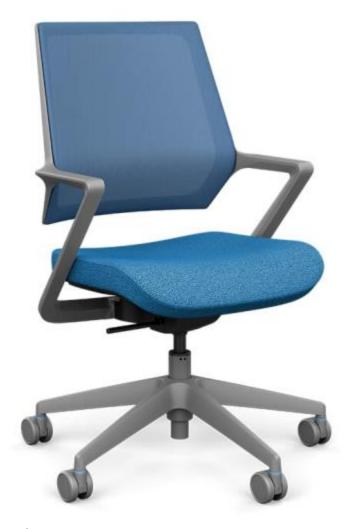

#### 24. Sit On It Mavic

Mark only one oval.

|      | 1 | 2 | 3 | 4 | 5 |                  |
|------|---|---|---|---|---|------------------|
| Stro |   |   |   |   |   | Strongly Like It |

#### 25. Comments on Sit On It Mavic

26. Steelcase Series 1 (No Stool)

|     | Mark only one oval.  1 2 3 4 5            |
|-----|-------------------------------------------|
|     | Stro Strongly Like It                     |
| 27. | Comments on Steelcase Series 1 (No Stool) |
|     |                                           |
|     |                                           |