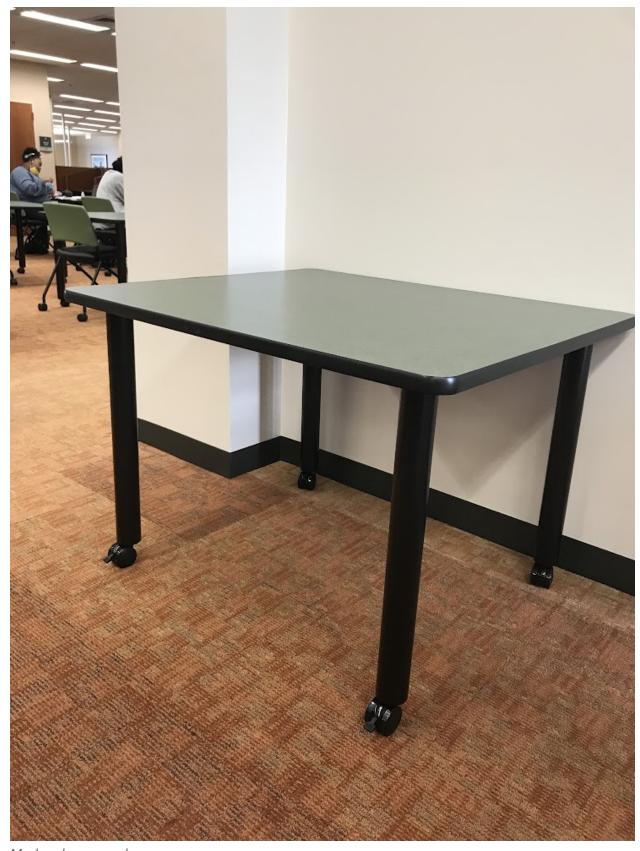

# 22. Adjustable Height Table

Mark only one oval.

1 2 3 4 5

|     | Stro Strongly Like It               |
|-----|-------------------------------------|
| 23. | Comments on Adjustable Height Table |
|     |                                     |
|     |                                     |
|     |                                     |
|     |                                     |