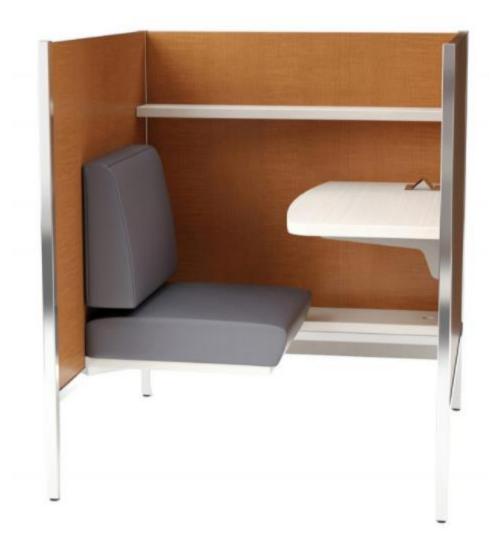

# 14. Agati Single Pod

Mark only one oval.

1 2 3 4 5

| Stro Strongly Like It        |
|------------------------------|
| Comments on Agati Single Pod |
|                              |
|                              |
|                              |
|                              |