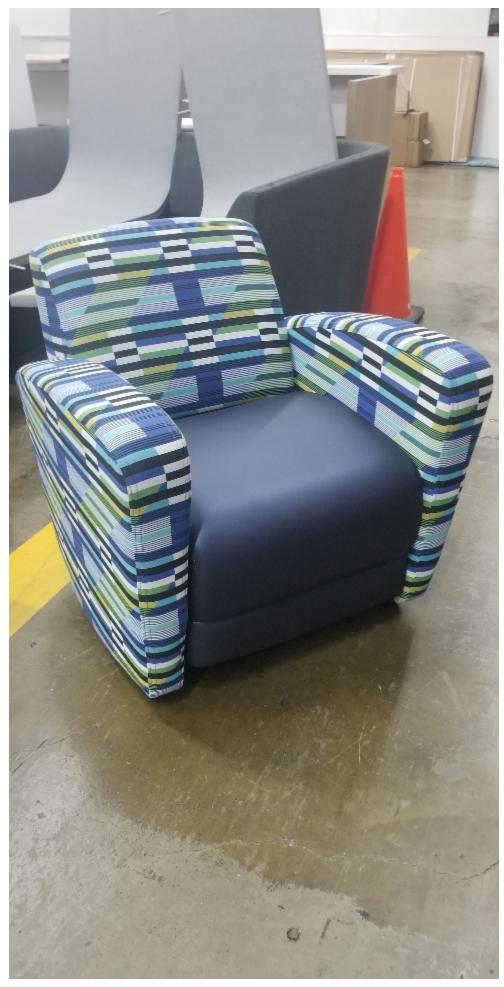

### 42. Sauder Puzzle

Mark only one oval.

| 43. | Stro Strongly Like It     |  |  |  |  |  |  |  |
|-----|---------------------------|--|--|--|--|--|--|--|
|     | Comments on Sauder Puzzle |  |  |  |  |  |  |  |
|     |                           |  |  |  |  |  |  |  |
|     |                           |  |  |  |  |  |  |  |