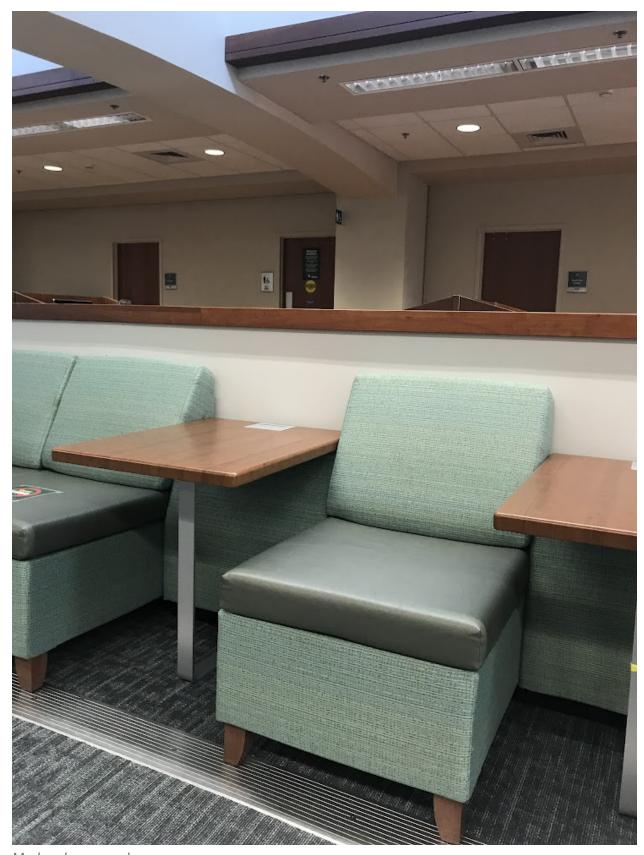

#### 12. Lagunitas + Laptop Table

Mark only one oval.

|      | 1 | 2 | 3 | 4 | 5 |                  |
|------|---|---|---|---|---|------------------|
| Stro |   |   |   |   |   | Strongly Like It |

13.

| Comments on Lagunitas + Laptop Table |  |  |  |  |  |  |
|--------------------------------------|--|--|--|--|--|--|
|                                      |  |  |  |  |  |  |
|                                      |  |  |  |  |  |  |
|                                      |  |  |  |  |  |  |
|                                      |  |  |  |  |  |  |
|                                      |  |  |  |  |  |  |
|                                      |  |  |  |  |  |  |