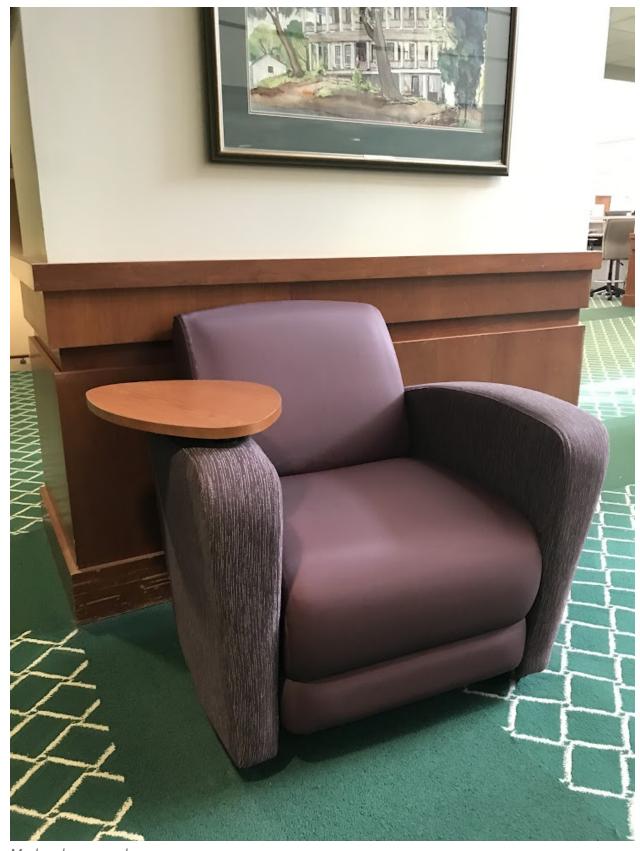

# 44. Tall Purple Chair

Mark only one oval.

| 45. | Stro Strongly Like It         |  |  |  |  |  |  |  |
|-----|-------------------------------|--|--|--|--|--|--|--|
|     | Comments on Tall Purple Chair |  |  |  |  |  |  |  |
|     |                               |  |  |  |  |  |  |  |
|     |                               |  |  |  |  |  |  |  |
|     |                               |  |  |  |  |  |  |  |