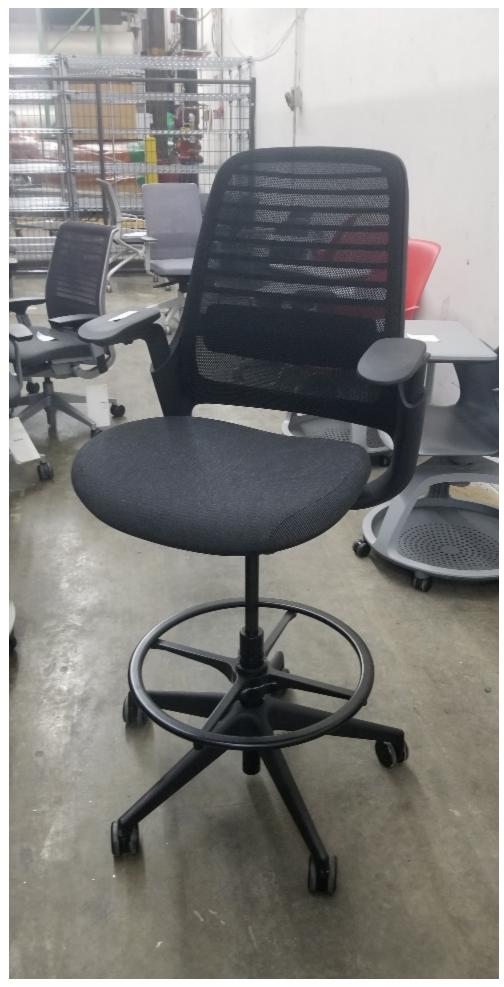

28. Steelcase Series 1 (Stool)

|     | Mark only one oval.                    |
|-----|----------------------------------------|
|     | 1 2 3 4 5  Stro                        |
| 29. | Comments on Steelcase Series 1 (Stool) |
|     |                                        |
|     |                                        |

30. Steelcase Shortcut (Cushion, Stool)

|     | Mark only one oval.                             |
|-----|-------------------------------------------------|
|     | 1 2 3 4 5  Stro Strongly Like It                |
|     |                                                 |
| 31. | Comments on Steelcase Shortcut (Cushion, Stool) |
|     |                                                 |
|     |                                                 |
|     |                                                 |
|     |                                                 |