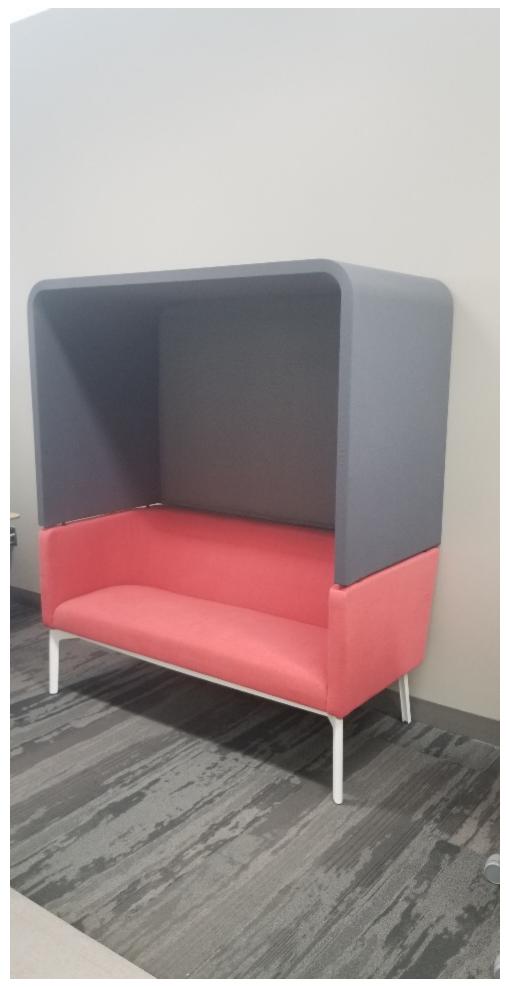

# 6. Iso Work Lounge

Mark only one oval.

1 2 3 4 5
Stro Strongly Like It

| 7. | Comments on Iso Work Lounge |  |  |  |  |  |  |
|----|-----------------------------|--|--|--|--|--|--|
|    |                             |  |  |  |  |  |  |
|    |                             |  |  |  |  |  |  |
|    |                             |  |  |  |  |  |  |
|    |                             |  |  |  |  |  |  |
|    |                             |  |  |  |  |  |  |