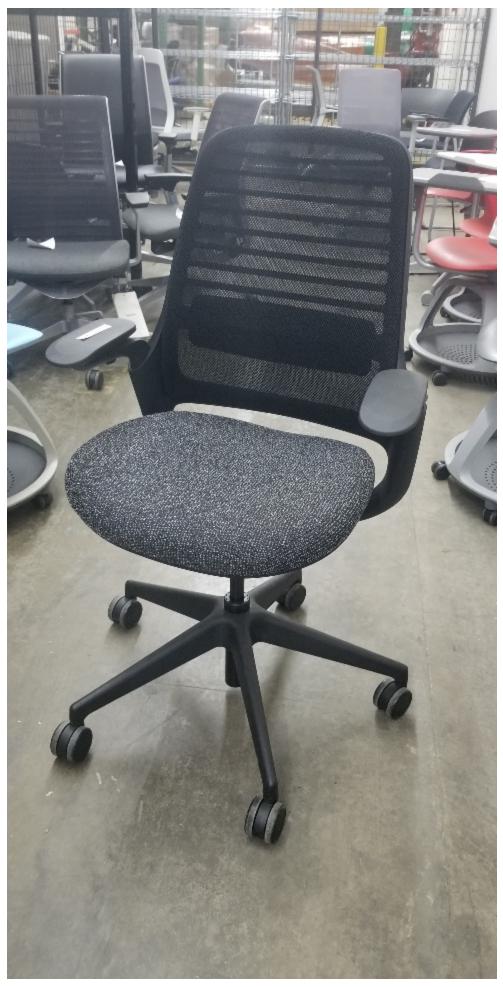

#### 25. Comments on Sit On It Mavic

26. Steelcase Series 1 (No Stool)

|     | Mark only one oval.  1 2 3 4 5            |
|-----|-------------------------------------------|
|     | Stro Strongly Like It                     |
| 27. | Comments on Steelcase Series 1 (No Stool) |
|     |                                           |
|     |                                           |