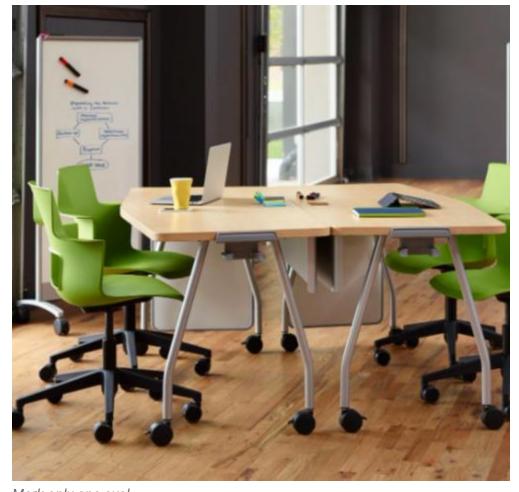

#### 18. Flex Table

Mark only one oval.

|      | 1 | 2 | 3 | 4 | 5 |                  |
|------|---|---|---|---|---|------------------|
| Stro |   |   |   |   |   | Strongly Like It |

| <ol><li>Comments on Flex</li></ol> | Table | le |
|------------------------------------|-------|----|
|------------------------------------|-------|----|