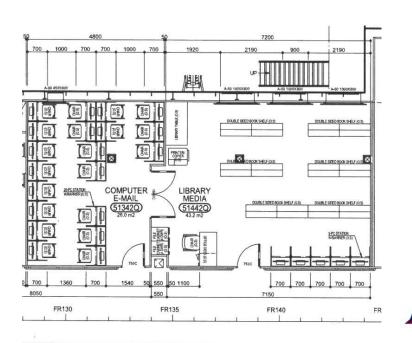

### **Spring 2023:**

- The new training ship, the Empire State VII.
- Set up new library.

Above: Rendering of new training ship, SUNYMaritime.edu Left: Plan of new ship's library, MARAD