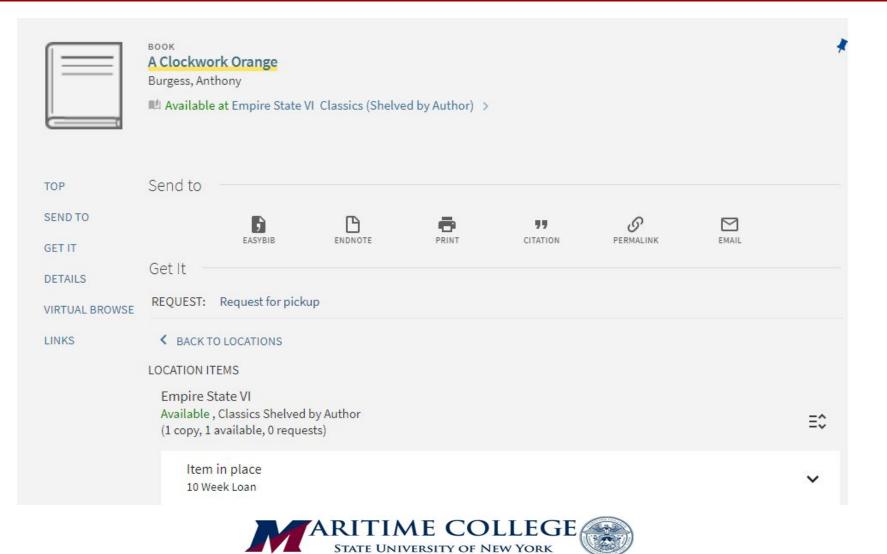

99) Language: Undetermined MMS ID: 991853736804839 Creation Date: 05/12/2021 12:03:41 EDT Modification Date: 05/12/2021 12:03:39 EDT Physical (1) 1 Holdings | 1 of 1 items are available Item Availability Location Call Number Accession Number Related Record Library S Empire State VI Shelved by Author 1 of 1 Available Classics

# Phase 2

### Academic Year 2021-22:

- Run Alma inventory remove items that no longer exist in ship's collection and reconcile OpenBiblio
- Un-suppress library and make available to Maritime users!
- Merge ship records with existing records in the Institution Zone or within the Network Zone.
- Identify titles that need more cataloging work
- Troubleshoot ship titles that may not have an ISBN



### Alma – Brief Results





### **Alma – Request for pickup at SBL**



# Phase 3

### Summer Sea Term 2022:

• Suppress library 1 week before ship departs

Librarian\* to conduct...

- String measurement of collection
- Basic condition assessment report
- Circulation report
- Fall 2022: Gauge shelf space
  - Determine needs to be withdrawn
  - Withdraw
  - Pack ship/Inventory



## Phase 3, continued

### **Spring 2023:**

- The new training ship, the Empire State VII.
- Set up new library.





Above: Rendering of new training ship, SUNYMaritime.edu Left: Plan of new ship's library, MARAD



### **Questions?**

Please reach out! jkehoe@sunymaritime.edu 718-409-7236