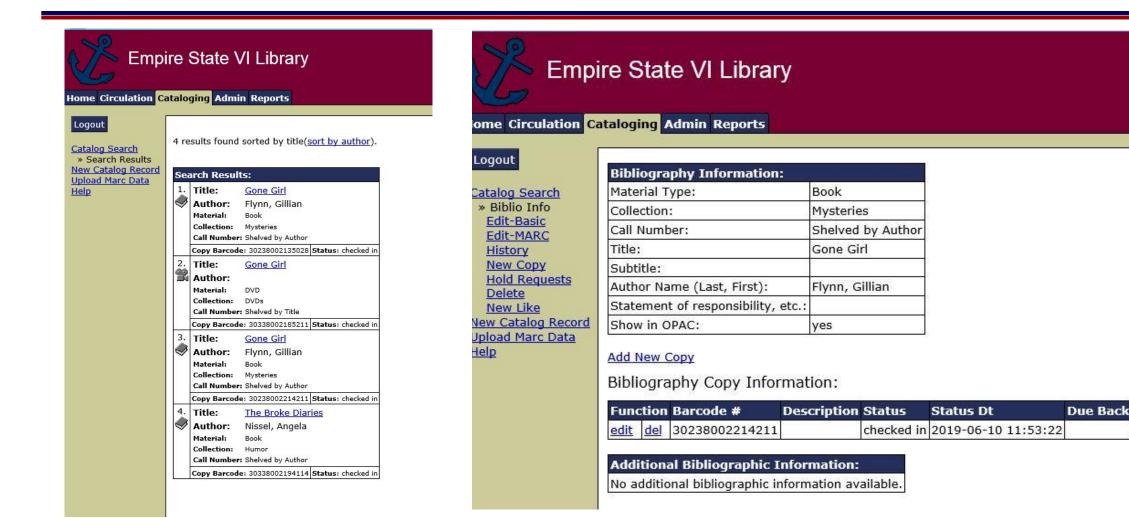

## **OpenBiblio**

|                                     | ire State VI Library<br>ataloging Admin Reports                                                                                                                                                                                                                                                                                                                                                                                                                                                                                                                                                                                                                                                                                                                                                                                                                                                                                                                                                                                                                                                                                                                                                                                                                                                                                                                                                                                                                                                                                                                                                                                                                                                                                                                                                                                                                                                                                                                                                                                                              |  |
|-------------------------------------|--------------------------------------------------------------------------------------------------------------------------------------------------------------------------------------------------------------------------------------------------------------------------------------------------------------------------------------------------------------------------------------------------------------------------------------------------------------------------------------------------------------------------------------------------------------------------------------------------------------------------------------------------------------------------------------------------------------------------------------------------------------------------------------------------------------------------------------------------------------------------------------------------------------------------------------------------------------------------------------------------------------------------------------------------------------------------------------------------------------------------------------------------------------------------------------------------------------------------------------------------------------------------------------------------------------------------------------------------------------------------------------------------------------------------------------------------------------------------------------------------------------------------------------------------------------------------------------------------------------------------------------------------------------------------------------------------------------------------------------------------------------------------------------------------------------------------------------------------------------------------------------------------------------------------------------------------------------------------------------------------------------------------------------------------------------|--|
| Logout<br>» Home<br>License<br>Help | Welcome to OpenBiblio<br>Use the navigation tabs at the top of each page to access the following library administration sections.                                                                                                                                                                                                                                                                                                                                                                                                                                                                                                                                                                                                                                                                                                                                                                                                                                                                                                                                                                                                                                                                                                                                                                                                                                                                                                                                                                                                                                                                                                                                                                                                                                                                                                                                                                                                                                                                                                                            |  |
|                                     | Tab       Description         Circulation       Use this tab to manage your member records.         Image: Imag                                    |  |
|                                     | Admin       Use this tab to manage staff and administrative records.         Image: Staff administration (new, edit, password, delete)         Image: General library settings         Image: Library collection list         Library material type list         Library theme editor                                                                                                                                                                                                                                                                                                                                                                                                                                                                                                                                                                                                                                                                                                                                                                                                                                                                                                                                                                                                                                                                                                                                                                                                                                                                                                                                                                                                                                                                                                                                                                                                                                                                                                                                                                        |  |
|                                     | Reports       Use this tab to run reports on your library data.         Image: Construction of the second secon |  |

## **OpenBiblio - Cataloging**

| inculation Catal  | oging Admin Reports             |                                                                   |  |  |  |
|-------------------|---------------------------------|-------------------------------------------------------------------|--|--|--|
| Fie               | lds marked with * are required. |                                                                   |  |  |  |
| A                 | Add New Record:                 |                                                                   |  |  |  |
| Search<br>Catalog | Type of Material:               | DVD 🔽                                                             |  |  |  |
| Marc Data         | Collection:                     | Adventure 🗸                                                       |  |  |  |
| 8                 | Call Number:                    | Shelved by title (\$h or Shelved by) (\$i) (Prefix- for Ref/Gove) |  |  |  |
| SI                | now in OPAC:                    |                                                                   |  |  |  |
| U                 | USMarc Fields:                  |                                                                   |  |  |  |
| A                 | uthor Name (Last, First):       |                                                                   |  |  |  |
| C                 | orporate author:                |                                                                   |  |  |  |
| *-                | Title:                          |                                                                   |  |  |  |
| S                 | ubtitle:                        |                                                                   |  |  |  |
| Se                | eries Title:                    |                                                                   |  |  |  |
| Ed                | dition:                         |                                                                   |  |  |  |
| G                 | eneral note:                    |                                                                   |  |  |  |