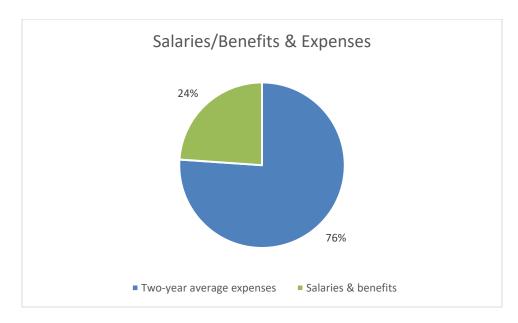

#### **Salaries & Benefits**

As standard ACRL practice, in the initial fiscal year budget, all general administrative and staff salaries, as well as related costs, are recorded on a separate line. During the year, ACRL staff maintain records of their daily use of time. The resulting percentages are used to allocate salaries, benefits, and general expenses such as telephone, postage, reprographics, etc. At the end of the year, these costs are distributed to each individual project.

Voting Period: 12/05/2022 - 12/11/2022

Salaries/benefits should be no more than 45 percent, and total administrative costs no more than 60 percent of the total operating budget, not including Choice (ACRL Guide to Policies and Procedures 6.26.4 Staff/administrative costs). ACRL FY23 budgeted salaries are 24% of an average of the last two-years of expenses.