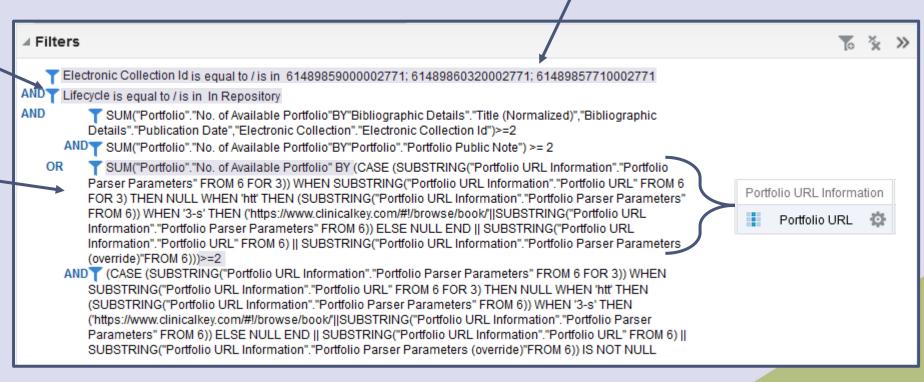

## The report:

#### The report:

Selects which collections to look at

Ensures that resources appearing are current

Checks for resources that are within the same collection and have the same link