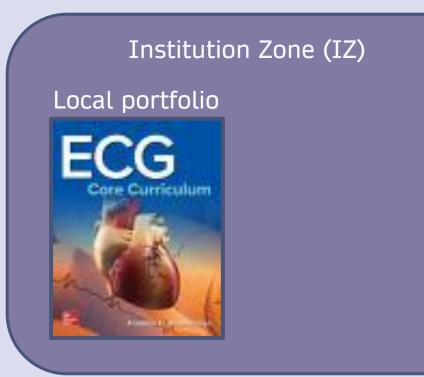

3) Alma adds the textbooks to the CZ

Old method:

Review these additions through weekly Community Zone updates. Manually activate the new addition and delete the local portfolio.

3) Alma adds the textbooks to the CZ