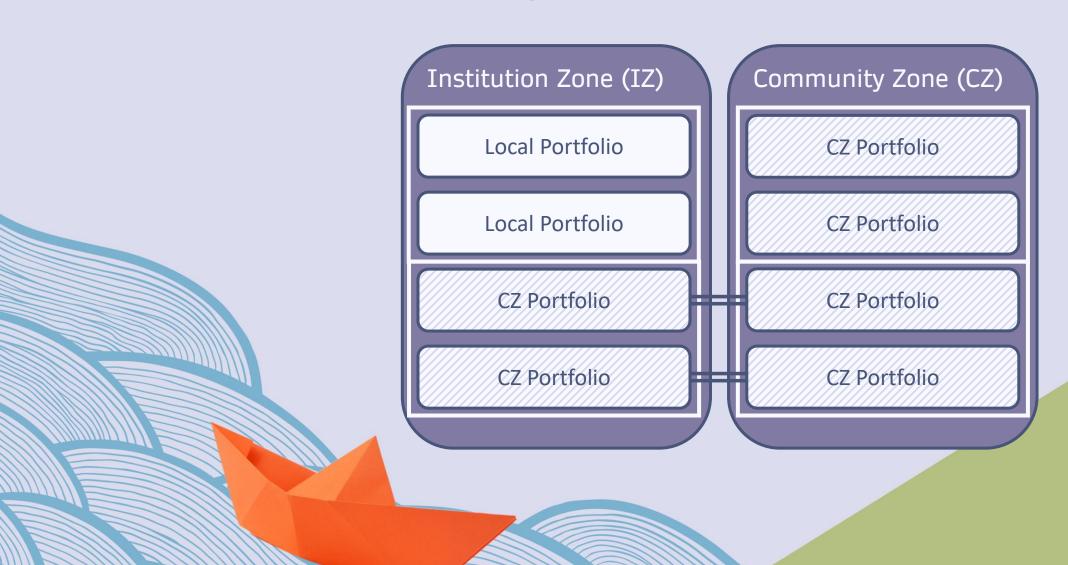

3) Alma adds the textbooks to the CZ

Old method:

Review these additions through weekly Community Zone updates. Manually activate the new addition and delete the local portfolio.

3) Alma adds the textbooks to the CZ

New method:

Auto-activate the textbooks. Use an Analytics report to detect duplicates.

Institution Zone (IZ)

Local portfolio

CZ portfolio

Community Zone (CZ)

CZ portfolio

4) I remove the duplicates that were detected