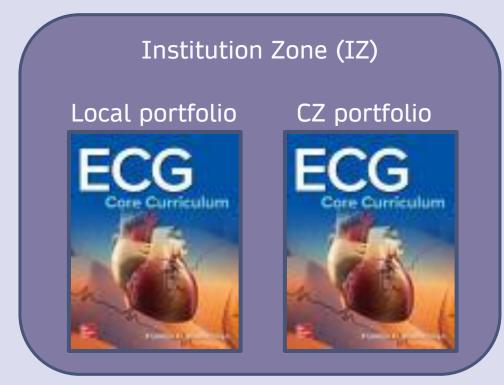

New method:

Auto-activate the textbooks. Use an Analytics report to detect duplicates.

Institution Zone (IZ)

Local portfolio

CZ portfolio

Community Zone (CZ)

CZ portfolio

4) I remove the duplicates that were detected