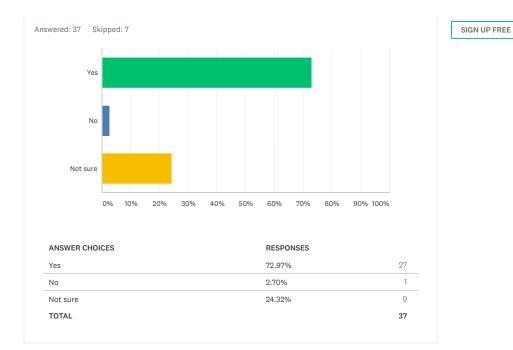

## PLA Breakfast for Councilors Follow-Up Survey







| ANSWER CHOICES                            |           | RESPONSES |   |
|-------------------------------------------|-----------|-----------|---|
| I didn't think I would learn anything new |           | 0.00%     | 0 |
| I'm not interested in this event          |           | 0.00%     | 0 |
| Other:                                    |           | 0.00%     | 0 |
| Other (please specify)                    | Responses | 0.00%     | 0 |
| Total Respondents: 4                      |           |           |   |

SIGN UP FREE









 $\bigcirc$ 













Please share any other suggestions or comments you would like PLA staff to know.

Answered: 14 Skipped: 30

 $\bigcirc$ 





Powered by SurveyMonkey

Check out our sample surveys and create your own now!

44 responses

Share