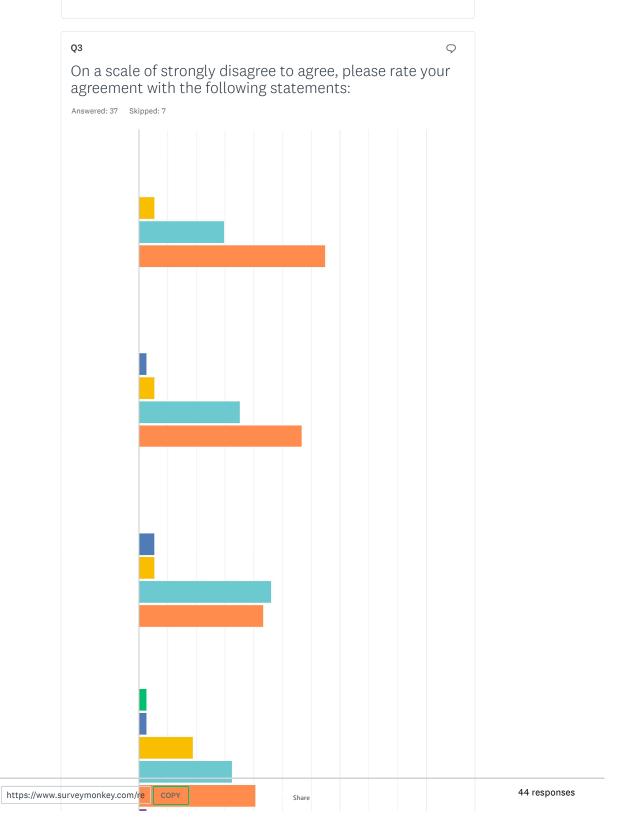

## PLA Breakfast for Councilors Follow-Up Survey







| ANSWER CHOICES                            |           | RESPONSES |   |
|-------------------------------------------|-----------|-----------|---|
| I didn't think I would learn anything new |           | 0.00%     | 0 |
| I'm not interested in this event          |           | 0.00%     | 0 |
| Other:                                    |           | 0.00%     | 0 |
| Other (please specify)                    | Responses | 0.00%     | 0 |
| Total Respondents: 4                      |           |           |   |

SIGN UP FREE









 $\bigcirc$ 













Please share any other suggestions or comments you would like PLA staff to know.

Answered: 14 Skipped: 30

 $\bigcirc$ 





Powered by SurveyMonkey

Check out our sample surveys and create your own now!

44 responses

Share