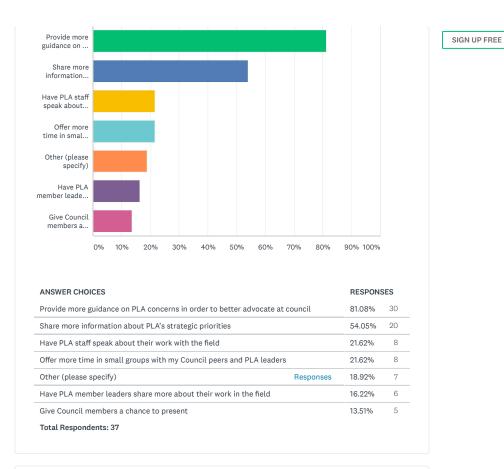

## PLA Breakfast for Councilors Follow-Up Survey







| ANSWER CHOICES                            |           | RESPONSES |   |
|-------------------------------------------|-----------|-----------|---|
| I didn't think I would learn anything new |           | 0.00%     | 0 |
| I'm not interested in this event          |           | 0.00%     | 0 |
| Other:                                    |           | 0.00%     | 0 |
| Other (please specify)                    | Responses | 0.00%     | 0 |
| Total Respondents: 4                      |           |           |   |

SIGN UP FREE









 $\bigcirc$ 













Please share any other suggestions or comments you would like PLA staff to know.

Answered: 14 Skipped: 30

 $\bigcirc$ 





Powered by SurveyMonkey

Check out our sample surveys and create your own now!

44 responses

Share