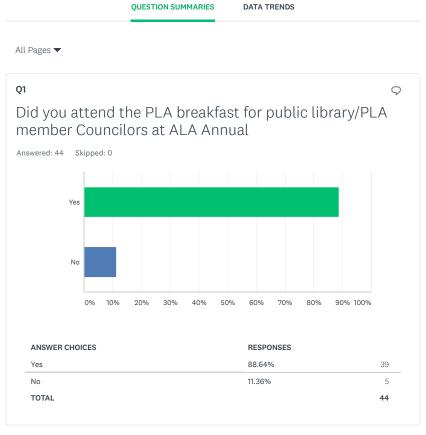

## PLA Breakfast for Councilors Follow-Up Survey

| ANSWER CHOICES                            |           | RESPONSES |   |
|-------------------------------------------|-----------|-----------|---|
| I didn't think I would learn anything new |           | 0.00%     | 0 |
| I'm not interested in this event          |           | 0.00%     | 0 |
| Other:                                    |           | 0.00%     | 0 |
| Other (please specify)                    | Responses | 0.00%     | 0 |
| Total Respondents: 4                      |           |           |   |