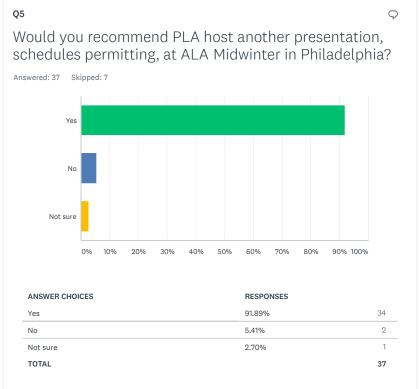

## PLA Breakfast for Councilors Follow-Up Survey







| ANSWER CHOICES                            |           | RESPONSES |   |
|-------------------------------------------|-----------|-----------|---|
| I didn't think I would learn anything new |           | 0.00%     | 0 |
| I'm not interested in this event          |           | 0.00%     | 0 |
| Other:                                    |           | 0.00%     | 0 |
| Other (please specify)                    | Responses | 0.00%     | 0 |
| Total Respondents: 4                      |           |           |   |

SIGN UP FREE









 $\bigcirc$ 













Please share any other suggestions or comments you would like PLA staff to know.

Answered: 14 Skipped: 30

 $\bigcirc$ 





Powered by SurveyMonkey

Check out our sample surveys and create your own now!

44 responses

Share