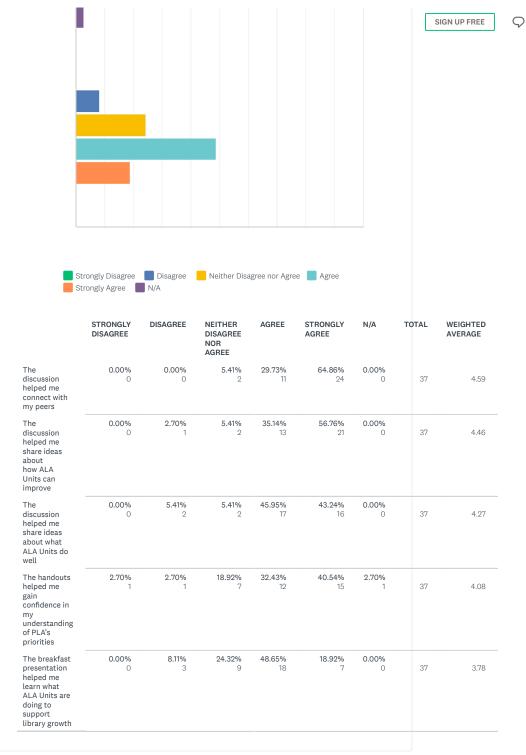

## PLA Breakfast for Councilors Follow-Up Survey







| ANSWER CHOICES                            |           | RESPONSES |   |
|-------------------------------------------|-----------|-----------|---|
| I didn't think I would learn anything new |           | 0.00%     | 0 |
| I'm not interested in this event          |           | 0.00%     | 0 |
| Other:                                    |           | 0.00%     | 0 |
| Other (please specify)                    | Responses | 0.00%     | 0 |
| Total Respondents: 4                      |           |           |   |

SIGN UP FREE









 $\bigcirc$ 













Please share any other suggestions or comments you would like PLA staff to know.

Answered: 14 Skipped: 30

 $\bigcirc$ 





Powered by SurveyMonkey

Check out our sample surveys and create your own now!

44 responses

Share