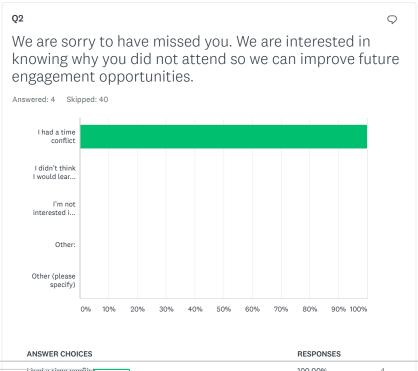

## PLA Breakfast for Councilors Follow-Up Survey

| ANSWER CHOICES                            |           | RESPONSES |   |
|-------------------------------------------|-----------|-----------|---|
| I didn't think I would learn anything new |           | 0.00%     | 0 |
| I'm not interested in this event          |           | 0.00%     | 0 |
| Other:                                    |           | 0.00%     | 0 |
| Other (please specify)                    | Responses | 0.00%     | 0 |
| Total Respondents: 4                      |           |           |   |