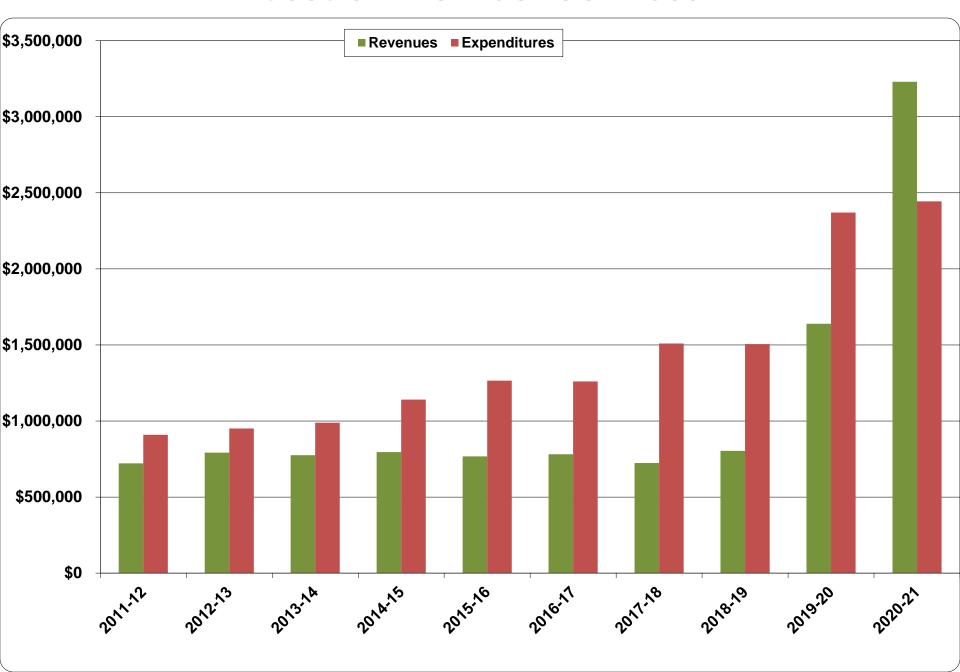

## The Big Picture

- The ACRL Conference causes bulges in revenue and expense every odd year.
- Attendance is up every year since 1992 (slight dip in 2009, 2013). 2017 new record.