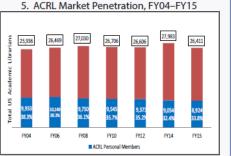

| -4         |
| Reserve Aug 31: CHOICE Operating  | \$2,714,300  |              |              |             | 13%        | \$2,800,276  | \$289,017     | 10         |
| Reserve Aug 31: CHOICE LTI        | \$523,017    |              | \$546,238    |             | -3%        | \$568,178    | (\$21,940)    | 4          |
| Total                             | \$11,255,887 | \$11,791,467 | \$11,389,939 | \$198,472   | 2%         | \$12,593,761 | (\$603,822)   | -5         |
|                                   |              |              |              |             |            |              |               |            |

#### **ACRL** Dashboard Metrics

#### Membership





Dues Revenue

\$440,000

\$430,000

\$420,000

\$410,000

\$400,000

\$390,000

\$380,000

















#### Financial Report

#### \$430K \$351K STUDENT LEARNING **VALUE OF** Frameworks. **ACADEMIC** information literacy LIBRARIES Immersion institutes. teaching resources Advocacy, consulting, \$915K government relations MEMBERSHIP \$111K Awards, standards, scholarships, **NEW ROLES &** communities of practice CHANGING **LANDSCAPES** Programs on innovation and change, equity, **WORKING FOR YOU** diversity, and inclusion \$752K \$1.58M **RESEARCH & SCHOLARLY CONFERENCES & ENVIRONMENT** PROFESSIONAL Open access advocacy, DEVELOPMENT trends and statistics. journal and book publishing ACRL Conference. Rare Books (RBMS) Conference, webinars, ALA Conference

On average, ACRL invests over \$4.1\* million annually to support its strategic initiatives and to fund conferences and events to further t