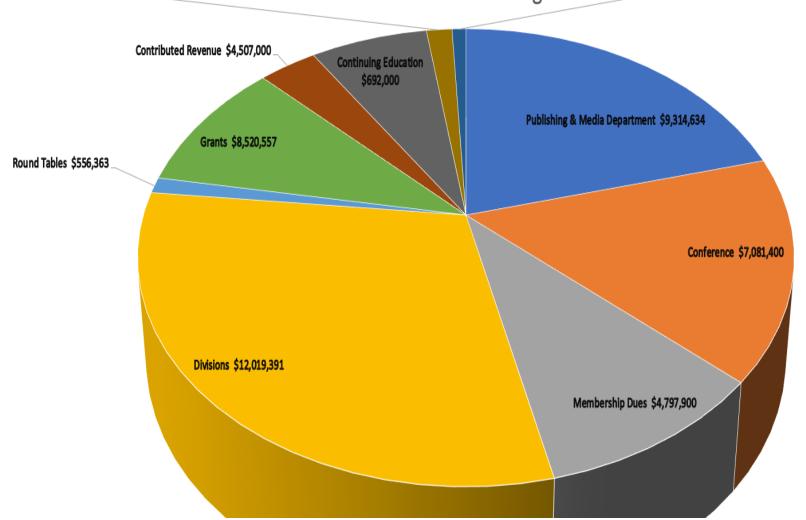

### Revenue Sources: Changing trends

## The Big Picture

- The ACRL Conference causes bulges in revenue and expense every odd year.
- Attendance is up every year since 1992 (slight dip in 2009, 2013). 2017 new record.