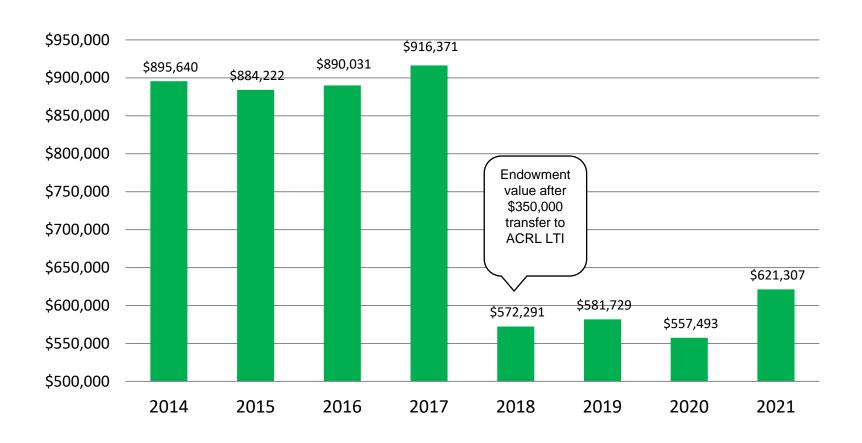

# CHOICE Endowment Fund \$621,307

#### **ACRL & CHOICE Net Asset Balance & LTIs**

|        | Net Asset Balance | LTI<br>(non-awards) |
|--------|-------------------|---------------------|
| ACRL   | \$3,367,723       | \$5,209,693         |
| CHOICE | \$2,924,245       | \$557,493           |