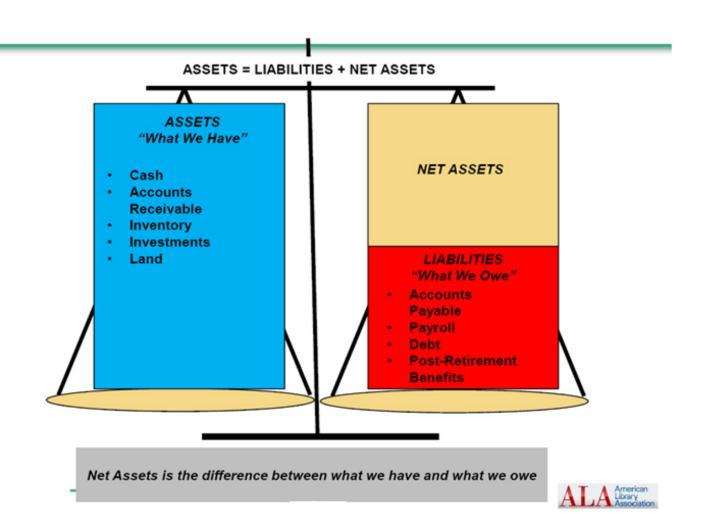

res FY24 dues recommendations for Board



#### **November- December:**

ACRL staff prepare preliminary FY24 budget.



#### **November:**

Executive Committee/Board Approves FY24 Budget Assumptions at the Fall Meeting



## **Timeline Continued**

#### **Fall and Winter**

#### **February - March:**

Staff revise FY24 budget

#### April – May:

- Exec. Dir. meets with BARC as it reviews and analyzes Division budgets
- Exec. Comm./Board may discuss status at Spring meeting
- Staff prepare Annual Conference FY24 budget

#### July:

ACRL staff submit final FY24 ACRL budget to ALA

#### **Annual Conference:**

- B&F reviews revised budget, makes any final changes, and prepares recommendation for Board
- Board approves FY24 budget and dues rates



# Financials--ALA

## **ALA Balance Sheet**



#### FY21 Total ALA Revenue

\$43,672,763

| TOTAL ALA                                                                |    |            |
|--------------------------------------------------------------------------|----|------------|
| Publishing                                                               | \$ | 8,737,745  |
| Conference                                                               |    | 2,503,871  |
| Membership Dues                                                          |    | 4,647,656  |
| Divisions                                                                |    | 10,773,746 |
| Round Tables                                                             |    | 625,655    |
| Grants                                                                   |    | 3,339,77