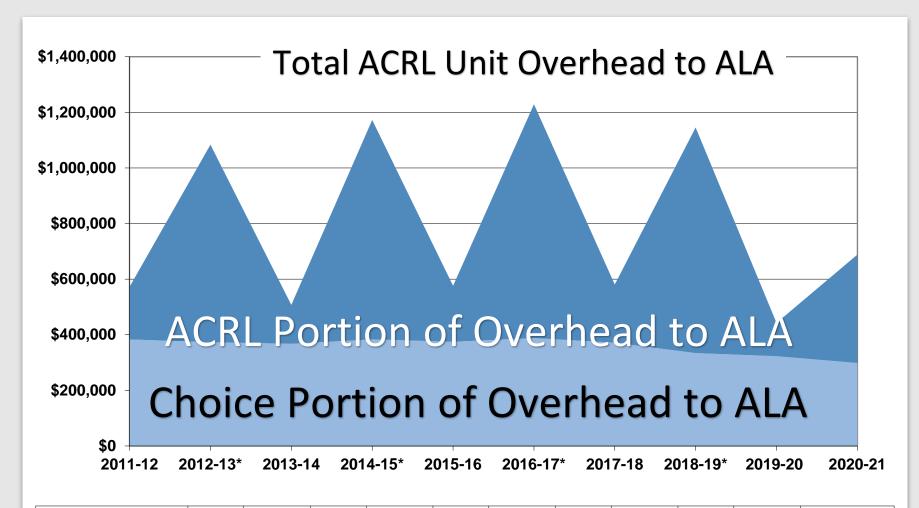

<sup>\*</sup> Preliminary 1st close information. \*\*Two major Division conferences (odd years: ACRL; even years: PLA, AASL)

Association of College & Research Libraries

|                        | 2011-12   | 2012-13*    | 2013-14   | 2014-15*    | 2015-16   | 2016-17*    | 2017-18   | 2018-19*    | 2019-20   | 2020-21   | 10-year Total |
|------------------------|-----------|-------------|-----------|-------------|-----------|-------------|-----------|-------------|-----------|-----------|---------------|
| ACRL Overhead to ALA   |           |             |           |             |           |             |           |             |           |           |               |
| (without Choice)       | \$189,199 | \$710,497   | \$140,002 | \$789,448   | \$201,328 | \$840,744   | \$209,386 | \$811,598   | \$119,797 | \$389,765 | \$4,401,764   |
| Choice Overhead to ALA | \$383,234 | \$373,132   | \$367,338 | \$383,209   | \$374,640 | \$388,206   | \$371,353 | \$334,014   | \$322,761 | \$298,491 | \$3,596,378   |
| Total Overhead to ALA  | \$572,433 | \$1,083,629 | \$507,340 | \$1,172,657 | \$575,968 | \$1,228,950 | \$580,739 | \$1,145,612 | \$442,558 | \$688,256 | \$7,998,142   |
|                        |           |             |           |             |           |             |           |             |           |           |               |