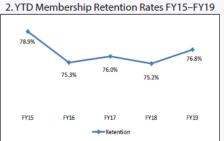

| -4         |
| Reserve Aug 31: CHOICE Operating  | \$2,714,300  |              |              |             | 13%        | \$2,800,276  | \$289,017     | 10         |
| Reserve Aug 31: CHOICE LTI        | \$523,017    |              | \$546,238    |             | -3%        | \$568,178    | (\$21,940)    | 4          |
| Total                             | \$11,255,887 | \$11,791,467 | \$11,389,939 | \$198,472   | 2%         | \$12,593,761 | (\$603,822)   | -5         |
|                                   |              |              |              |             |            |              |               |            |

#### **ACRL** Dashboard Metrics

#### Membership





Dues Revenue

\$440,000

\$430,000

\$420,000

\$410,000

\$400,000

\$390,000

\$380,000

















#### Financial Report

#### \$430K \$351K STUDENT LEARNING **VALUE OF** Frameworks. **ACADEMIC** information literacy LIBRARIES Immersion institutes. teaching resources Advocacy, consulting, \$915K government relations MEMBERSHIP \$111K Awards, standards, scholarships, **NEW ROLES &** communities of practice CHANGING **LANDSCAPES** Programs on innovation and change, equity, **WORKING FOR YOU** diversity, and inclusion \$752K \$1.58M **RESEARCH & SCHOLARLY CONFERENCES & ENVIRONMENT** PROFESSIONAL Open access advocacy, DEVELOPMENT trends and statistics. journal and book publishing ACRL Conference. Rare Books (RBMS) Conference, webinars, ALA Conference

On average, ACRL invests over \$4.1\* million annually to support its strategic initiatives and to fund conferences and events to furth