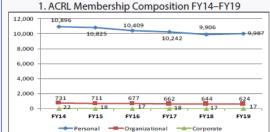

L LTI          | \$5,380,685  |              |              |             | -9%        | \$5,297,710  |               | -4         |
| Reserve Aug 31: CHOICE Operating  | \$2,714,300  |              |              |             | 13%        | \$2,800,276  | \$289,017     | 10         |
| Reserve Aug 31: CHOICE LTI        | \$523,017    |              | \$546,238    |             | -3%        | \$568,178    | (\$21,940)    | 4          |
| Total                             | \$11,255,887 | \$11,791,467 | \$11,389,939 | \$198,472   | 2%         | \$12,593,761 | (\$603,822)   | -5         |
|                                   |              |              |              |             |            |              |               |            |

#### **ACRL** Dashboard Metrics

#### Membership





Dues Revenue

\$440,000

\$430,000

\$420,000

\$410,000

\$400,000

\$390,000

\$380,000

















#### Financial Report

#### \$430K \$351K STUDENT LEARNING **VALUE OF** Frameworks. **ACADEMIC** information literacy LIBRARIES Immersion institutes. teaching resources Advocacy, consulting, \$915K government relations MEMBERSHIP \$111K Awards, standards, scholarships, **NEW ROLES &** communities of practice CHANGING **LANDSCAPES** Programs on innovation and change, equity, **WORKING FOR YOU** diversity, and inclusion \$752K \$1.58M **RESEARCH & SCHOLARLY CONFERENCES & ENVIRONMENT** PROFESSIONAL Open access advocacy, DEVELOPMENT trends and statistics. journal and book publishing ACRL Conference. Rare Books (RBMS) Conference, webinars, ALA Conference

On average, ACRL invests over