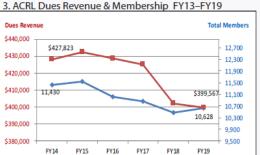

0  |               | -4         |
| Reserve Aug 31: CHOICE Operating  | \$2,714,300  |              |              |             | 13%        | \$2,800,276  | \$289,017     | 10         |
| Reserve Aug 31: CHOICE LTI        | \$523,017    |              | \$546,238    |             | -3%        | \$568,178    | (\$21,940)    | 4          |
| Total                             | \$11,255,887 | \$11,791,467 | \$11,389,939 | \$198,472   | 2%         | \$12,593,761 | (\$603,822)   | -5         |
|                                   |              |              |              |             |            |              |               |            |

#### **ACRL** Dashboard Metrics

#### Membership





Dues Revenue

\$440,000

\$430,000

\$420,000

\$410,000

\$400,000

\$390,000

\$380,000

















#### Financial Report

#### \$430K \$351K STUDENT LEARNING **VALUE OF** Frameworks. **ACADEMIC** information literacy LIBRARIES Immersion institutes. teaching resources Advocacy, consulting, \$915K government relations MEMBERSHIP \$111K Awards, standards, scholarships, **NEW ROLES &** communities of practice CHANGING **LANDSCAPES** Programs on innovation and change, equity, **WORKING FOR YOU** diversity, and inclusion \$752K \$1.58M **RESEARCH & SCHOLARLY CONFERENCES & ENVIRONMENT** PROFESSIONAL Open access advocacy, DEVELOPMENT trends and statistics. journal and book publishing ACRL Conference. Rare Books (RBMS) Conference, webinars, ALA Conference

On average, ACRL invests over \$4.1\* million annually to support its strategic initiatives and to fund conferences and events to