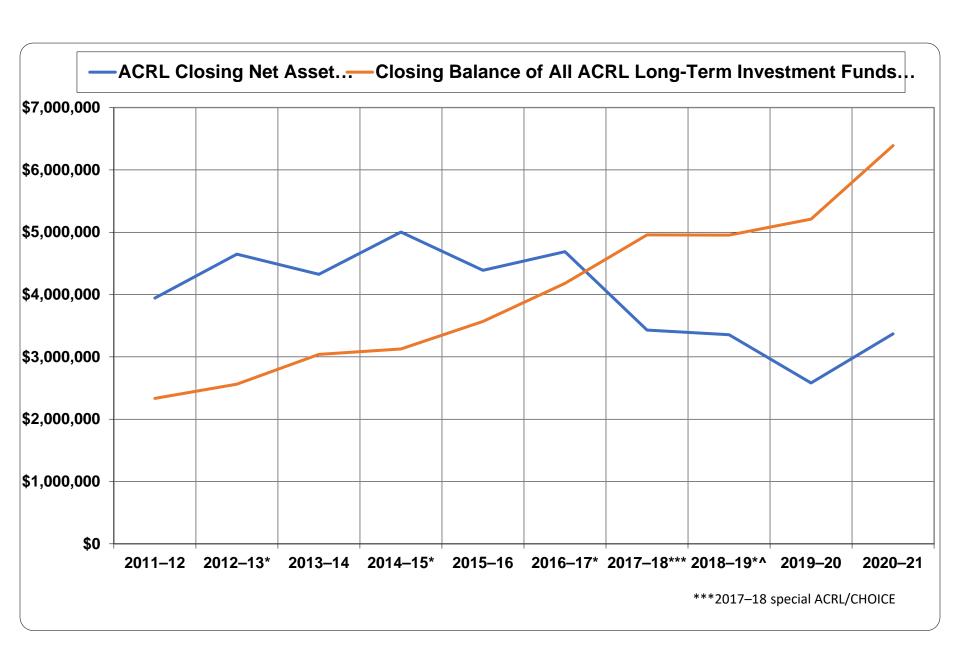

#### **ACRL & CHOICE Net Asset Balance & LTIs**

|        | Net Asset Balance | LTI<br>(non-awards) |
|--------|-------------------|---------------------|
| ACRL   | \$3,367,723       | \$5,209,693         |
| CHOICE | \$2,924,245       | \$557,493           |

#### **ACRL Net Asset and Long-Term Investment Fund Balances**