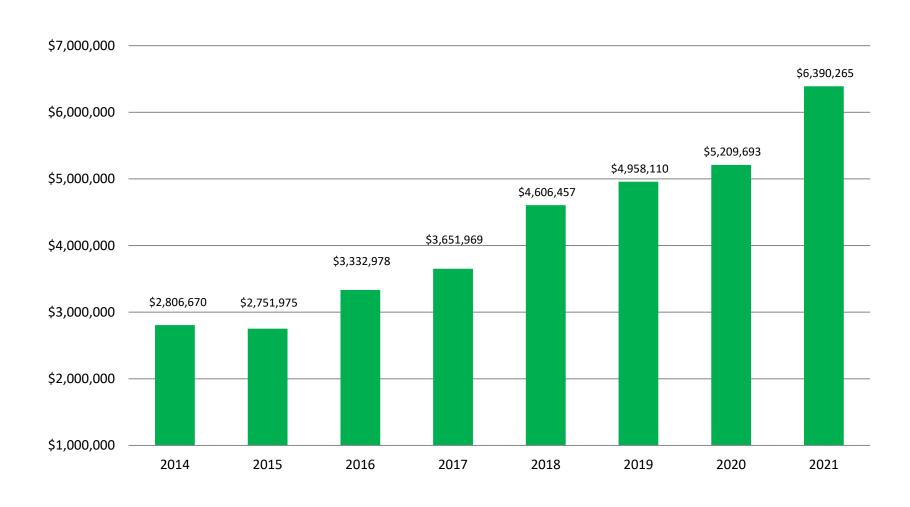

1 | \$ 216,889          | \$ 69,502,226 |



# Financials--ACRL

## Major Revenues and Expenses

#### **Major Revenues**

- Membership Dues
- Publications
- Education (Professional Development)

#### **Major Expenses**

- Members Services
- Publications
- Education (Professional Development)
- Special Projects
- ALA Overhead FY22, FY23 26.5%. TBD for FY24.



### Revenue Sources: Changing trends



## The Big Picture



- The ACRL Conference causes bulges in revenue and expense every odd year.
- Attendance is up every year since 1992 (slight dip in 2009, 2013). 2017 new record.

## Membership



#### **Cost of Member Services**





## Long-term Investments

### **ALA Endowment Fund**

#### Endowment historical cash flows as of 5/31/2022



## ACRL Endowment Fund Market Value \$6,390,265



# CHOICE Endowment Fund \$621,307



## ALA's New LTI Mandate

In April 2022, ALA divisions were informed of a 5% long-term investment mandate.

Taking LTI interest income has not been mandated in the past and has been up to division Boards.

If not taking the mandate, ACRL's LTI will grow and the potential interest in future years will increase.





#### **Operating Agreement**

 Lays out relationship between ALA & its divisions terms under which services will be provided free of charge or at a cost

which services divisions must use

how divisions will support ALA mission financially

define roles and responsibilities in policy implementation

http://www.ala.org/aboutala/governance/policymanual/updatedpolicymanual/section1/operatingagreement



## Revenue incurring overhead

Divisions