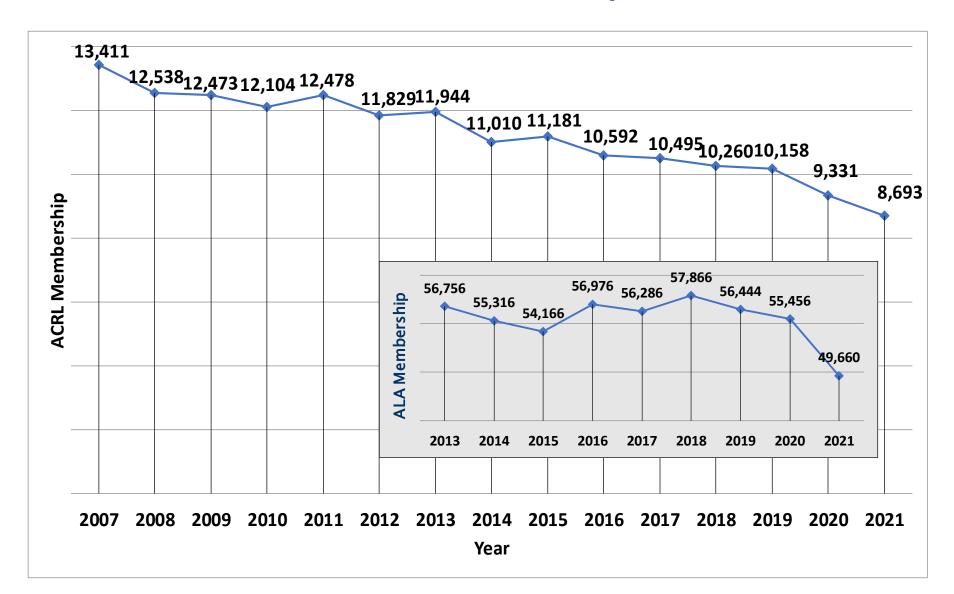

| 2,236,657  | 22,255              | 7,174,942     |
| Plan 2027   | 4,29         | 4,849    | 1,589,663  | 22,255              | 5,906,767     |
|             | \$ 50,062    | 2,666 \$ | 19,222,671 | \$ 216,889          | \$ 69,502,226 |



# Financials--ACRL

## Major Revenues and Expenses

#### **Major Revenues**

- Membership Dues
- Publications
- Education (Professional Development)

#### **Major Expenses**

- Members Services
- Publications
- Education (Professional Development)
- Special Projects
- ALA Overhead FY22, FY23 26.5%. TBD for FY24.



### Revenue Sources: Changing trends



## The Big Picture



- The ACRL Conference causes bulges in revenue and expense every odd year.
- Attendance is up every year since 1992 (slight dip in 2009, 2013). 2017 new record.

## Membership



#### **Cost of Member Services**





## Long-term Investments

### **ALA Endowment Fund**

#### Endowment historical cash flows as of 5/31/2022



## ACRL Endowment Fund Market Value \$6,390,265



# CHOICE Endowment Fund \$621,307



## ALA's New LTI Mandate

In April 2022, ALA divisions were informed of a 5% long-term investment mandate.

Taking LTI interest income has not been mandated in the past and has been up to division Boards.

If not taking the mandate, ACRL's LTI will grow and the potential interest in future years will increase.





#### **Operating Agreement**

 Lays out relationship between ALA & its divisions terms under which services will be provided free of charge or at a cost

which services divisions must use

how divisions will support ALA mission financially

defi