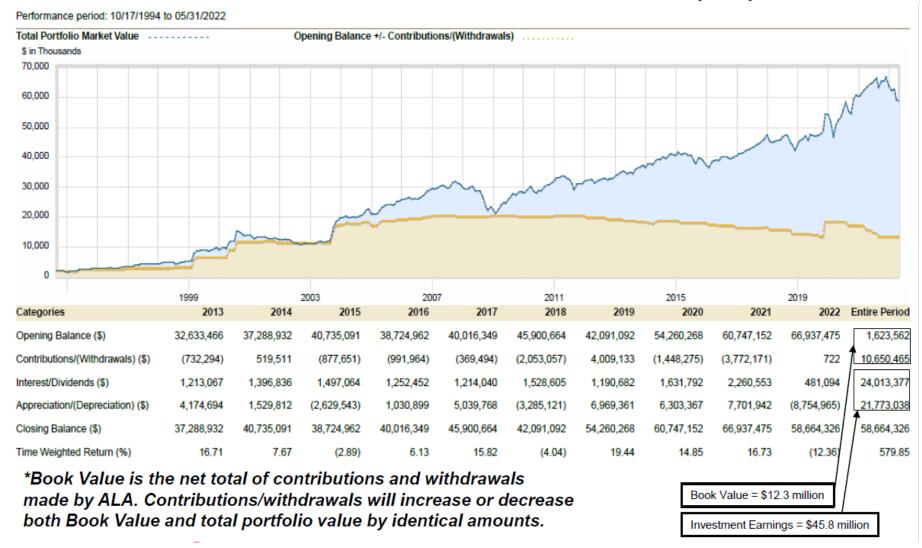

### **ALA Endowment Fund**

#### Endowment historical cash flows as of 5/31/2022