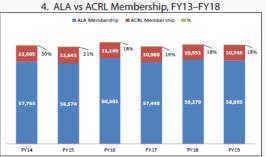

|               | -4         |
| Reserve Aug 31: CHOICE Operating  | \$2,714,300  |              |              |             | 13%        | \$2,800,276  | \$289,017     | 10         |
| Reserve Aug 31: CHOICE LTI        | \$523,017    |              | \$546,238    |             | -3%        | \$568,178    | (\$21,940)    | 4          |
| Total                             | \$11,255,887 | \$11,791,467 | \$11,389,939 | \$198,472   | 2%         | \$12,593,761 | (\$603,822)   | -5         |
|                                   |              |              |              |             |            |              |               |            |

#### **ACRL** Dashboard Metrics

#### Membership





Dues Revenue

\$440,000

\$430,000

\$420,000

\$410,000

\$400,000

\$390,000

\$380,000

















#### Financial Report

#### \$430K \$351K STUDENT LEARNING **VALUE OF** Frameworks. **ACADEMIC** information literacy LIBRARIES Immersion institutes. teaching resources Advocacy, consulting, \$915K government relations MEMBERSHIP \$111K Awards, standards, scholarships, **NEW ROLES &** communities of practice CHANGING **LANDSCAPES** Programs on innovation and change, equity, **WORKING FOR YOU** diversity, and inclusion \$752K \$1.58M **RESEARCH & SCHOLARLY CONFERENCES & ENVIRONMENT** PROFESSIONAL Open access advocacy, DEVELOPMENT trends and statistics. journal and book publishing ACRL Conference. Rare Books (RBMS) Conference, webinars, ALA Conference

On average, ACRL invests over \$4.1\* million annually to support its strategic initiatives and to fund conferences and events to f