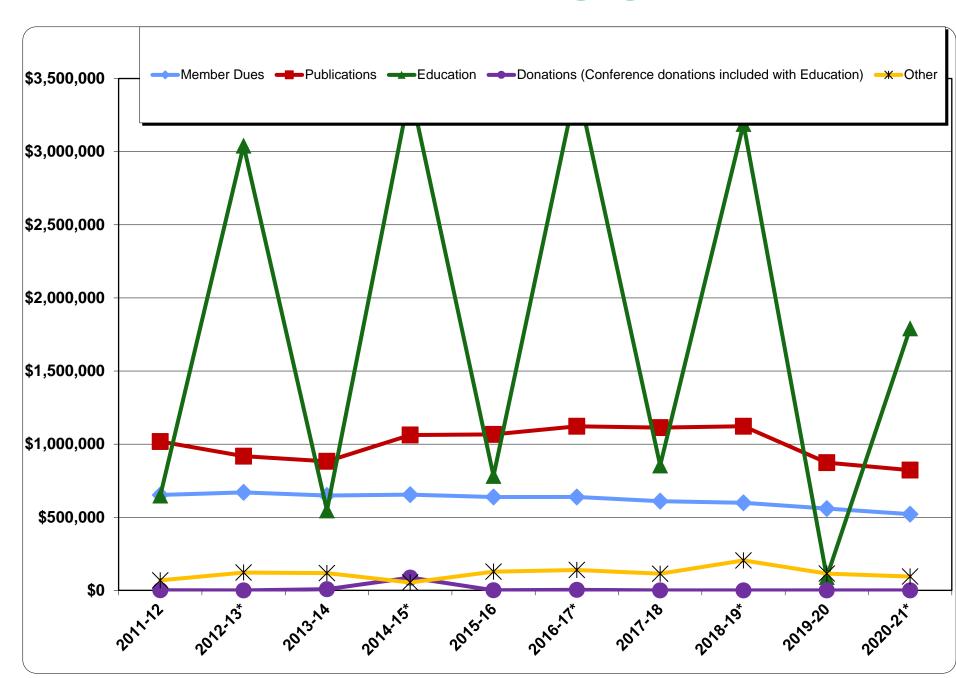

## The Big Picture

- The ACRL Conference causes bulges in revenue and expense every odd year.
- Attendance is up every year since 1992 (slight dip in 2009, 2013). 2017 new record.