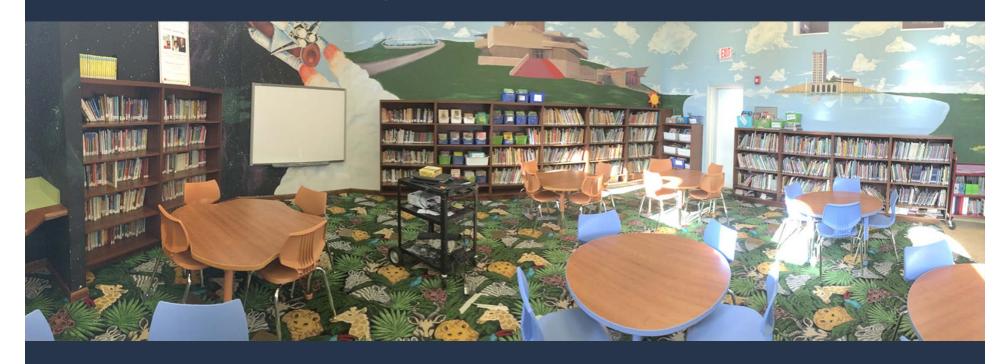

### The Library Space

- Front cover facing outwards or in a combination with spines facing the users
- Easy-to-read signs and pictograms
- No continuous capitals, italics or underlining

Source: IFLA Guidelines for Library Services to Persons with Dyslexia, p.9 <a href="http://www.ifla.org/files/assets/lsn/publications/guidelines-for-library-services-to-persons-with-dyslexia">http://www.ifla.org/files/assets/lsn/publications/guidelines-for-library-services-to-persons-with-dyslexia</a> 2014.pdf

## Before the Project