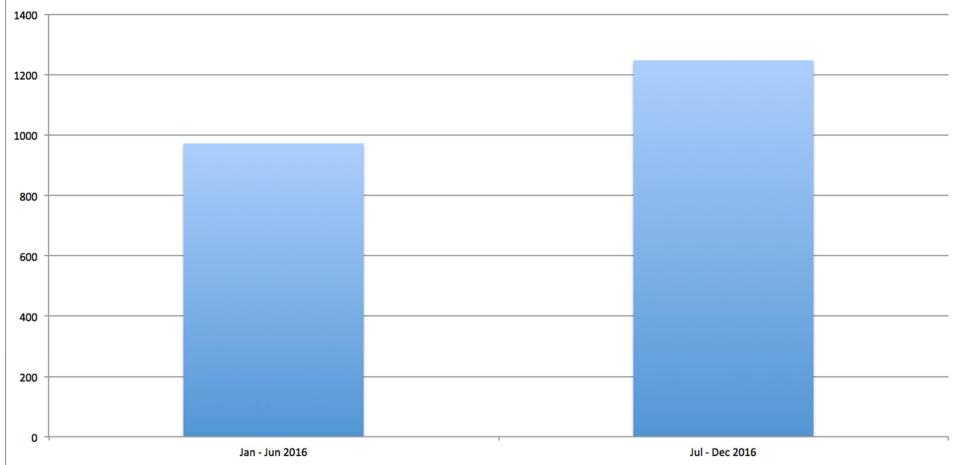

### **Circulation Stats**

| Title                                                      | Record<br>Number | Date Created |    | Total<br>Checkouts<br>Jan. 2017 | Last<br>Checkout<br>Date |
|------------------------------------------------------------|------------------|--------------|----|---------------------------------|--------------------------|
| Shark attack!                                              | b17744751        | 07-30-2015   | 14 | 21                              | 12-09-2016               |
| The twelve days of Christmas / [illustrated by Jade Fang]. | b14947274        | 07-20-2013   | 7  | 8                               | 12-16-2016               |
| Scholastic 2016 book of world records                      | b17942561        | 07-11-2016   | -  | 10                              | 12-16-2016               |
| Star Wars : the original trilogy stories                   | b17903919        | 06-29-2016   | -  | 14                              | 12-09-2016               |

### **Total Checkouts**