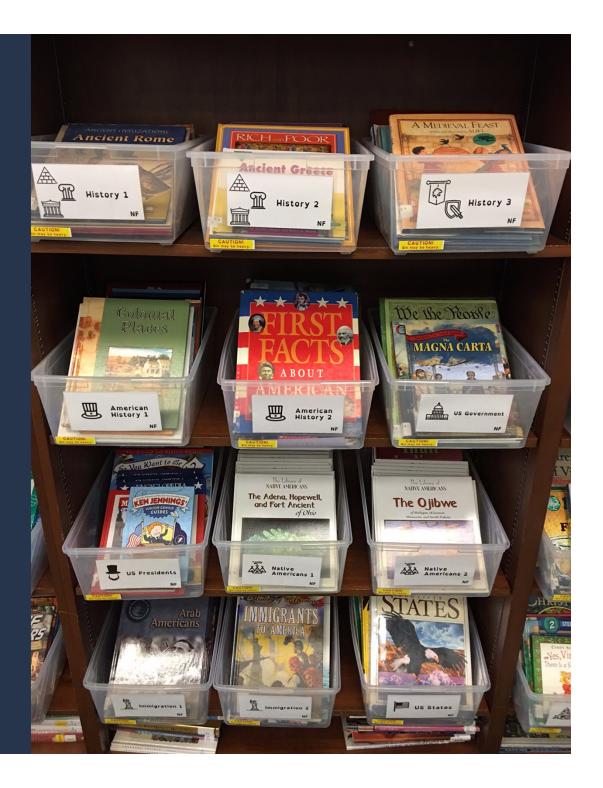

## Before the Project

### **Project Workflow**

- Weed
- Arrange collection by subject
- Place all materials with the front cover facing outwards
- Place similar subjects adjacent to one another

- Use dyslexia friendly font and pictograms
- Adjust shelving
- Add local notes in the item record
- Add labels to bins and books
- Keep a barcode and subject list