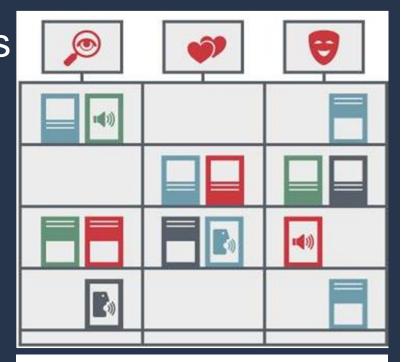

### **Project Workflow**

- Weed
- Arrange collection by subject
- Place all materials with the front cover facing outwards
- Place similar subjects adjacent to one another

- Use dyslexia friendly font and pictograms
- Adjust shelving
- Add local notes in the item record
- Add labels to bins and books
- Keep a barcode and subject list

## **Pictograms**

- Black and white
- Simple design
- Free with attribution

designed by Freepik from Flaticon http://www.flaticon.com/packs/forest-animals

Copy of RA Collections IFLA Project 🔯 🖿

File Edit View Insert Format Data Tools Add-ons Help All changes saved in Drive  marina.morgan@gmail.com 🕶