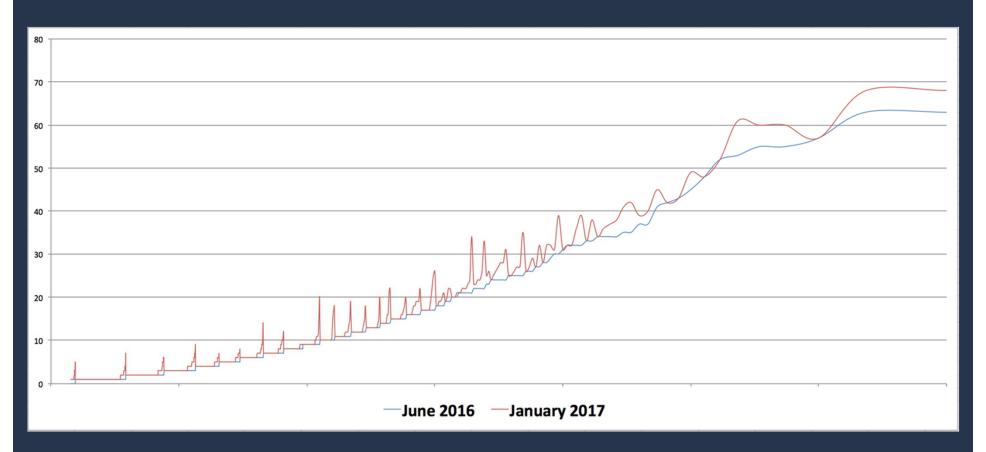

### **Circulation Stats**

| Title                                                      | Record<br>Number | Date Created |    | Total<br>Checkouts<br>Jan. 2017 | Last<br>Checkout<br>Date |
|------------------------------------------------------------|------------------|--------------|----|---------------------------------|--------------------------|
| Shark attack!                                              | b17744751        | 07-30-2015   | 14 | 21                              | 12-09-2016               |
| The twelve days of Christmas / [illustrated by Jade Fang]. | b14947274        | 07-20-2013   | 7  | 8                               | 12-16-2016               |
| Scholastic 2016 book of world records                      | b17942561        | 07-11-2016   | -  | 10                              | 12-16-2016               |
| Star Wars : the original trilogy stories                   | b17903919        | 06-29-2016   | -  | 14                              | 12-09-2016               |

### **Total Checkouts**