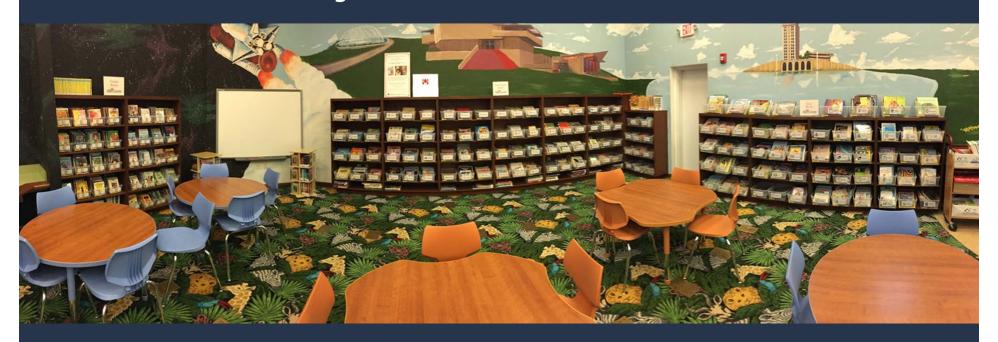

## Before the Project

### **Project Workflow**

- Weed
- Arrange collection by subject
- Place all materials with the front cover facing outwards
- Place similar subjects adjacent to one another

- Use dyslexia friendly font and pictograms
- Adjust shelving
- Add local notes in the item record
- Add labels to bins and books
- Keep a barcode and subject list

# Arrange by subject