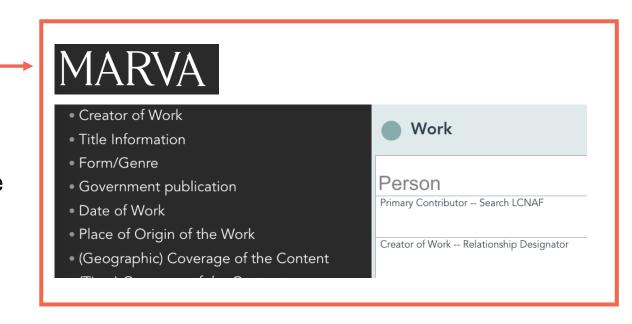

## **Background**

- Long history of BIBFRAME Pilot since 2014
- Extensive iterative work done on LC's BIBFRAME
   Editor, which is now known as MARVA
- LC chose EBSCO FOLIO in September 2022 to replace its legacy Voyager system
- The MARVA BIBFRAME editor will be built into the FOLIO module
- LC's FOLIO rollout will begin fall 2024 with acq; cataloging to follow in 2025