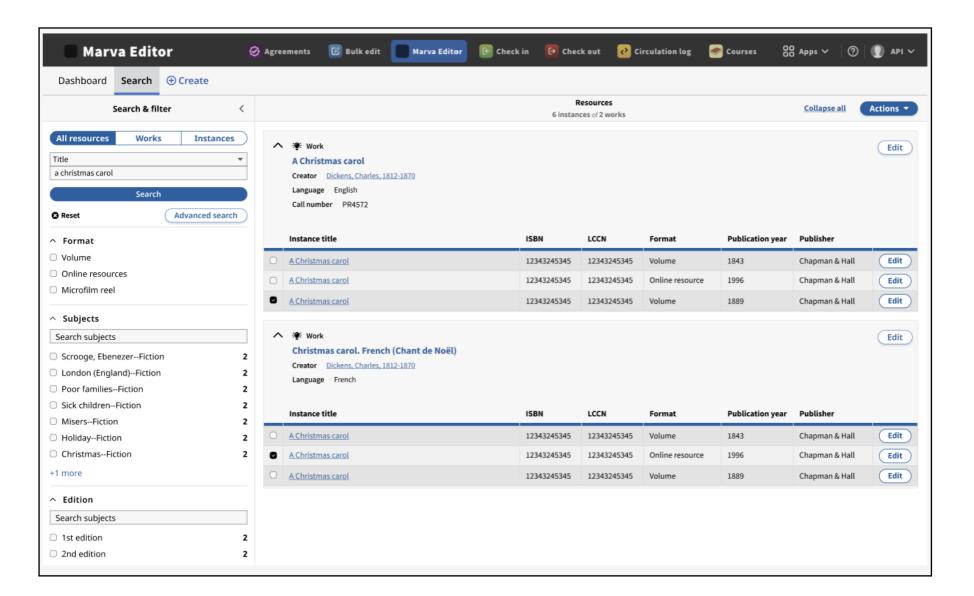

MARVA
- LC chose EBSCO FOLIO in September 2022 to replace its legacy Voyager system
- The MARVA BIBFRAME editor will be built into the FOLIO module
- LC's FOLIO rollout will begin fall 2024 with acq; cataloging to follow in 2025



## "Thin Thread"

- The pilot period was referred to as the "Thin Thread"
  - Minimal-level functionality | proof of concept
- Released to pilot libraries December 2023
- Integration of MARC and BIBFRAME descriptions a new concept for LC and the impetus behind the data governance discussion that will follow



## "Thin Thread"

- Paring back functionality in order to rebuild Marva as a FOLIO app
- Incorporating UX design feedback
- Basic level of interaction with Marva app
- Thin Thread <u>testing</u>
- Marva app



#### **Screenshots**

Search results screen



### **Screenshots**

#### **Edit screen**



# Moving forward

2024 Release To

May Alpha Pilot libraries

Sept Beta Pilot libraries

Nov Production FOLIO community

("Ramsons")



## Moving forward ~ Alpha | May

#### **Focus**

Building out functionality to support BIBFRAME cataloging workflows

## Moving forward ~ Beta | Sept

#### **Focus**

Interoperability with the FOLIO platform

- Dual cataloging workflows for BIBFRAME and MARC
- Data governance principles to enforce data integrity
- Synchronicity 

  catalogers aware of output of each workflow

## Moving forward ~ Beta | Sept

# Interoperability with the FOLIC diation. • Dual earlies of the BBRU And ISA C • Data guarnate in intiples the race detaintégrity • Synchronius particles aware of output of each workflow

Transition Compl