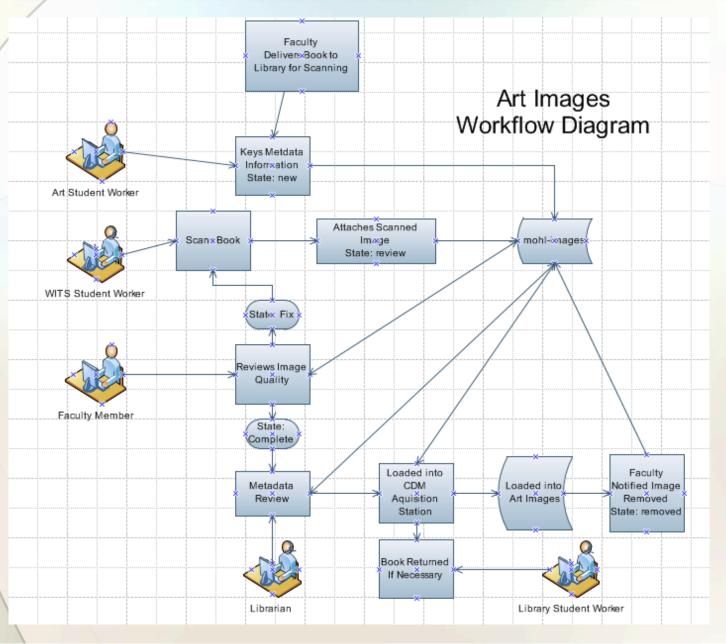

#### **WU Art Images**





- Over 10,000 images
- Support teaching and research
- Scholars Resource / Saskia
- 2008-09 Hewlett Grant
- Two challenges: staffing & workflow

## **Challenge #1: Staffing**





- WITS students
- Art History Department student
- Faculty members
- Metadata librarian
- Scanner located in Art Building

## **Challenge #1: Solution**





- Web database application
- Linux/Apache/MySQL/PHP (LAMP)
- ImageMagick
- Flexible schedules
- Departmental "Buy In"
- Experts in each area

Left image from (timothymorgan). Right image from (R4cH3L).

## **Challenge #2: Workflow**





- Metadata or image first?
- Faculty members role and time?
- Want to limit manual steps.
- What about copyright tracking?
- Does image scanner need metadata?

# **Art Images Workflow Diagram**



## **WU Art Images Administration**

IMAGES: Titles and Artists

#### **Administration View**

Home All Requests

| ART STUDENT VIEW | ADD REQUEST          |  |  |
|------------------|----------------------|--|--|
| LIBRARIAN VIEW   | ADD SOURCE           |  |  |
| REQUESTOR VIEW   | NOTIFY REQUESTOR     |  |  |
| SCANNER VIEW     | EXPORT IMAGE DATA    |  |  |
| SOURCE VIEW      | NOTIFY BOOK COMPLETE |  |  |
| STATISTICS       | IMAGE FINDER         |  |  |

#### **Art Student View**

- Basic image metadata for collection
- Art Department supervises student



#### **Scanner View**

- New Items and Fix Items
- WITS student supervise



# **Add Image To Record**

| IMAGES: Titles and Artists |                           |  |  |  |  |  |  |
|----------------------------|------------------