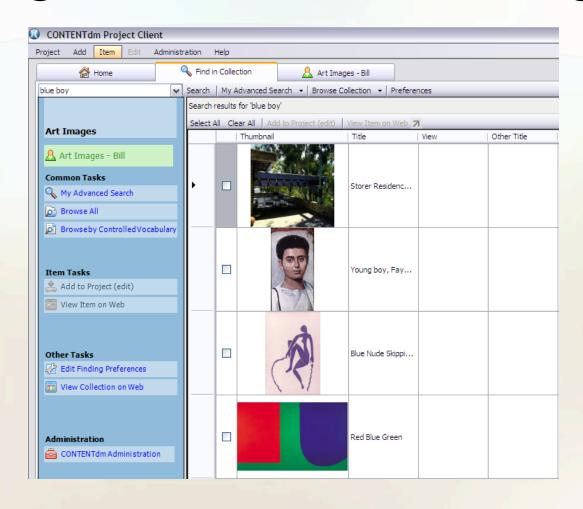

#### **Digital Image Results**

Create "mashups" using APIs

Home > Browse > Art Images > Art Department Acquisition Overview > Art Images Portal Search Results **Art Images Portal Search Results** Art Images Collection (7 image(s)) See also: 1. Brown Limestone Statuette General Procedures for 2. Glee 1955 - Planning Materials Acquiring Digital Images 3. Glee 1963 - Planning Materials 4. Glee 1991 - Planning Materials Copyright Policy 5. Glee 1997 - Planning Materials 6. MemoryBook4 7. The Blue Boy ARTstor Images (5 image(s)) Blue Boy 2. Just Like Caravaggio's Blue Boy Blue Boy 4. Blue Boy 5. Blue Boy (Jonathan Buttall)