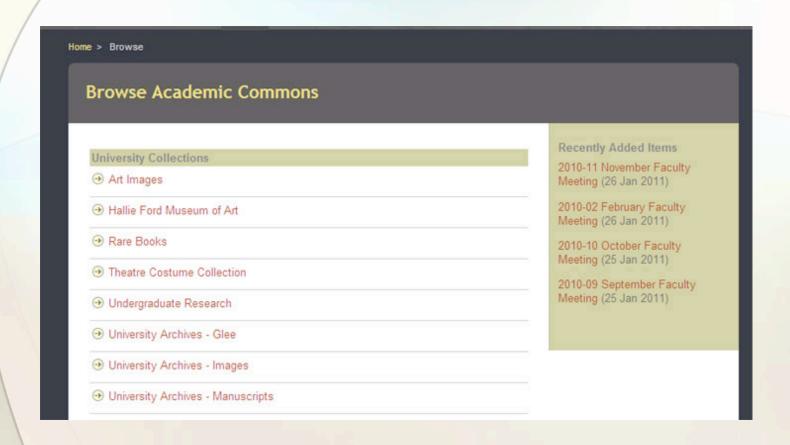

# Willamette Art Images Workflow

#### **Details and Discoveries**

Bill G. Kelm, Willamette University

ACRL Image Resources Interest Group Virtual Meeting

February 10, 2011

#### **Today's Presentation**

- About Willamette
- Academic Commons at Willamette
- Challenges: Staffing and Workflow
- Willamette Art Images Workflow
- Discoveries after two years
- Future plans for WU Art Images

#### **About Willamette University**



- Small Liberal Arts College
- Member of the Orbis Cascade Alliance
- Founded 1842, the first university established in the western U.S.

#### Willamette University Academic Commons



#### **WU Art Images**





- Over 10,000 images
- Support teaching and research
- Scholars Resource / Saskia
- 2008-09 Hewlett Grant
- Two challenges: staffing & workflow

## **Challenge #1: Staffing**





- WITS students
- Art History Department student
- Faculty members
- Metadata librarian
- Scanner located in Art Building

## **Challenge #1: Solution**





- Web database application
- Linux/Apache/MySQL/PHP (LAMP)
- ImageMagick
- Flexible schedules
- Departmental "Buy In"
- Experts in each area

Left image from (timothymorgan). Right image from (R4cH3L).

## **Challenge #2: Workflow**





- Metadata or image first?
- Faculty members role and time?
- Want to limit manual steps.
- What about copyright tracking?
- Does image scanner need metadata?

# **Art Images Workflow Diagram**