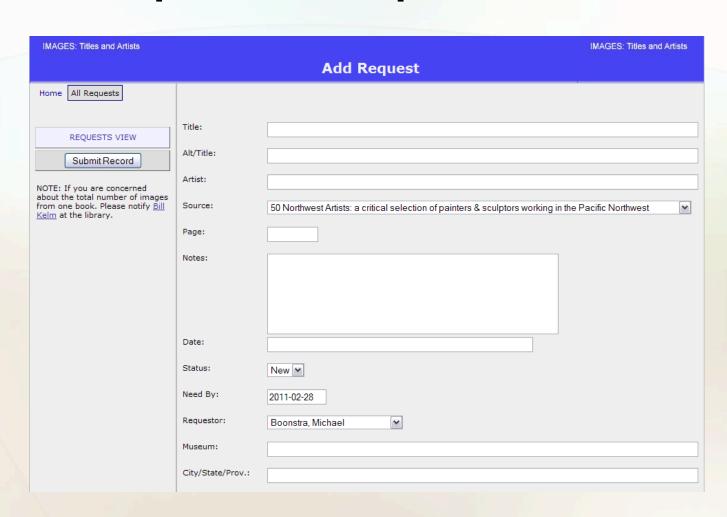

# **Add Image To Record**

| IMAGES: Titles and Artists |                           |  |  |  |  |  |  |
|----------------------------|---------------------------|--|--|--|--|--|--|
| <b>Add Image To Recor</b>  | d                         |  |  |  |  |  |  |
| Home All Requests          |                           |  |  |  |  |  |  |
|                            |                           |  |  |  |  |  |  |
| Title:                     | Test                      |  |  |  |  |  |  |
| Date:                      |                           |  |  |  |  |  |  |
| Artist:                    |                           |  |  |  |  |  |  |
| Museum:                    |                           |  |  |  |  |  |  |
| File:                      |                           |  |  |  |  |  |  |
| Source:                    | Arman. Hatje, Verlag Gerd |  |  |  |  |  |  |
| Page:                      | 55                        |  |  |  |  |  |  |
| Need By:                   | 2011-02-28                |  |  |  |  |  |  |
| Scan<br>Notes:             |                           |  |  |  |  |  |  |
|                            |                           |  |  |  |  |  |  |
|                            |                           |  |  |  |  |  |  |
| Shahara .                  |                           |  |  |  |  |  |  |
| Status:                    | new                       |  |  |  |  |  |  |
| Requestor                  | TOTAL DIE                 |  |  |  |  |  |  |
| Image:                     | ADD IMAGE TO RECORD       |  |  |  |  |  |  |
| v                          | Submit Record             |  |  |  |  |  |  |

#### **Image Attached**

- Note limited metadata on screen
- Scanned as a TIFF image
- Saved with ID number as name
- JPEG and thumbnail on upload
- Status changed to "Review"
- Faculty member has image access