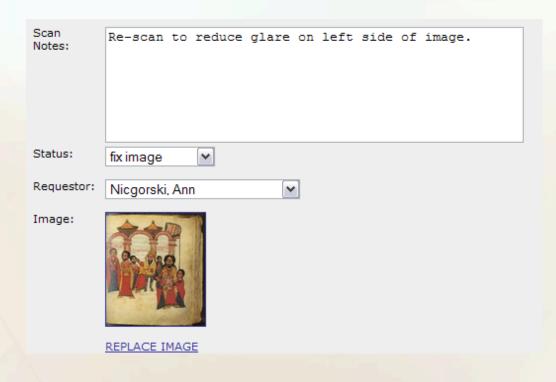

# **Image Attached**

| Title:         | Chartres Cathedral, bay 7, window 11, east side                  |
|----------------|------------------------------------------------------------------|
| Date:          | 12th-13th Century                                                |
| Artist:        |                                                                  |
| Museum:        | Chartres Cathedral                                               |
| File:          | 5587.tif                                                         |
| Source:        | Vitraux de Chartres. Colette and Jean-Paul DrembleZodiaque, 2003 |
| Page:          | 14                                                               |
| Need By:       | 2010-12-14                                                       |
| Scan<br>Notes: |                                                                  |
| Status:        | new                                                              |
| Requestor:     | Nicgorski, Ann                                                   |
| Image:         |                                                                  |

REPLACE IMAGE