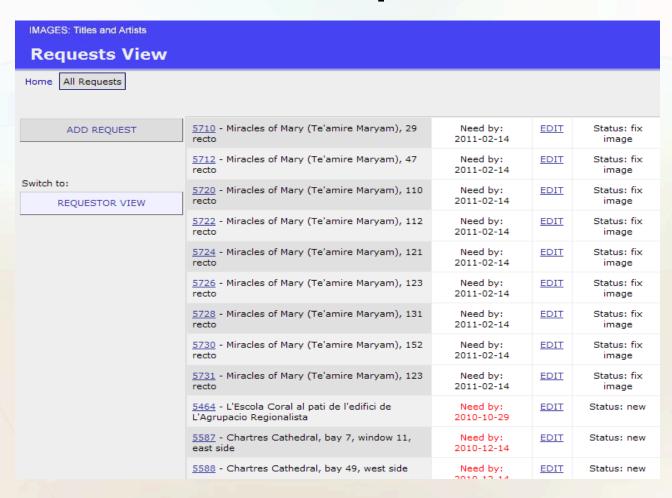

# **Complete: Librarian View**

ADD REQUEST

<u>List Items Needed in Next 3 Days (Status 'review' or 'complete')</u>
<u>View and Bulk Remove Completed Items</u>

Switch to:

REQUESTOR VIEW

|   | <u>5732</u> - Test                                      | Status: new          | Need by:<br>2011-02-28 | <u>EDIT</u> | REMOVE |
|---|---------------------------------------------------------|----------------------|------------------------|-------------|--------|
| 1 | 5731 - Miracles of Mary (Te'amire<br>Maryam), 123 recto | Status: fix<br>image | Need by:<br>2011-02-14 | EDIT        | REMOVE |
|   | 5730 - Miracles of Mary (Te'amire<br>Maryam), 152 recto | Status: fix<br>image | Need by:<br>2011-02-14 | EDIT        | REMOVE |
|   | 5729 - Miracles of Mary (Te'amire<br>Maryam), 151 verso | Status:<br>complete  | Need by:<br>2011-02-14 | EDIT        | REMOVE |
|   | 5728 - Miracles of Mary (Te'amire<br>Maryam), 131 recto | Status: fix<br>image | Need by:<br>2011-02-14 | EDIT        | REMOVE |
|   | 5727 - Miracles of Mary (Te'amire<br>Maryam), 130 verso | Status:<br>complete  | Need by:<br>2011-02-14 | <u>EDIT</u> | REMOVE |
|   | 5726 - Miracles of Mary (Te'amire<br>Maryam), 123 recto | Status: fix<br>image | Need by:<br>2011-02-14 | EDIT        | REMOVE |
|   | 5725 - Miracles of Mary (Te'amire<br>Maryam), 122 verso | Status:<br>complete  | Need by:<br>2011-02-14 | EDIT        | REMOVE |
|   | 5724 - Miracles of Mary (Te'amire<br>Maryam), 121 recto | Status: fix<br>image | Need by:<br>2011-02-14 | EDIT        | REMOVE |
|   | 5723 - Miracles of Mary (Te'amire<br>Maryam), 120 verso | Status:<br>complete  | Need by:<br>2011-02-14 | EDIT        | REMOVE |
|   | 5722 - Miracles of Mary (Te'amire<br>Maryam), 112 recto | Status: fix<br>image | Need by:<br>2011-02-14 | <u>EDIT</u> | REMOVE |
|   |                                                         |                      |                        |             |        |

#### Librarian Metadata Review

- Second metadata review
- Union List of Artist Names (ULAN)
- Getty Thesaurus of Geographic Names
- CONTENTdm controlled vocabularies
- After completion uploads into CONTENTdm Project Client