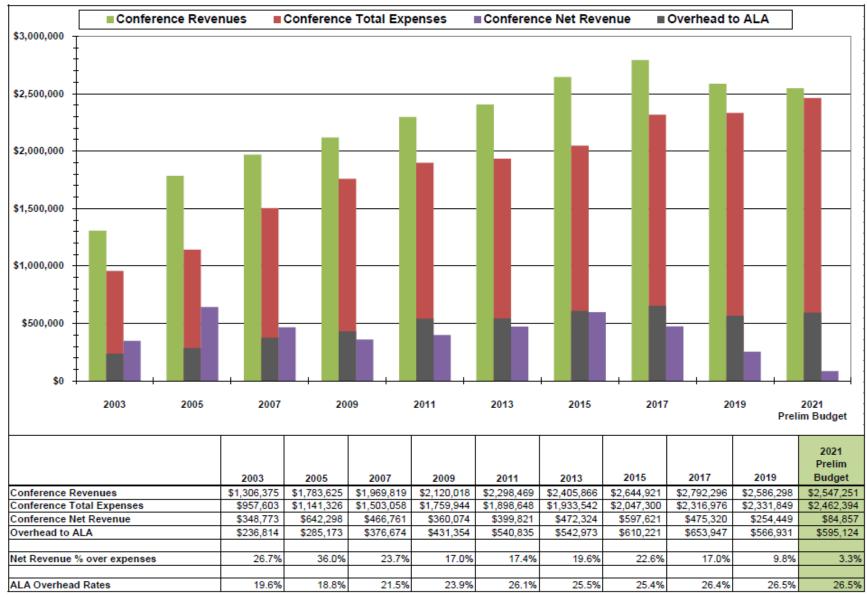

52,000                   | \$5,003,853                  |
| Choice Overhead to ALA | \$383,234 | \$373,132   | \$367,338 | \$383,209   | \$374,640 | \$388,206   | \$371,353 | \$334,014   | \$350,546         | \$333,043                   | \$3,658,715                  |
|                        |           |             |           |             |           |             |           |             |                   |                             |                              |
| Total Overhead to ALA  | \$572,433 | \$1,083,629 | \$507,340 | \$1,172,657 | \$575,968 | \$1,228,950 | \$580,739 | \$1,145,612 | \$610,197         | \$1,185,043                 | \$8,662,568                  |

(Also ACRL AC20 Doc 10.0 and ACRL AC20 B&F Doc 8.0)

FIGURE 3
ACRL Conference Revenues and Expenditures



(Also ACRL AC20 Doc 10.0 and ACRL AC20 B&F Doc 8.0)

FIGURE 4
Publications Net Revenues

(excluding CHOICE)



(Also ACRL AC20 Doc 10.0 and ACRL AC20 B&F Doc 8.0)

FIGURE 5
ACRL Membership by Type



Figures for 2012 were impacted by "clean-ups" of ALA's membership database. Errors related to duplicate records or resulting from member-type conversions (e.g., from Student to Regular membership status) that occurred over a number of years were removed from the database.

<sup>\*</sup> ACRL Conference Years

### (Also ACRL AC20 Doc 10.0 and ACRL AC20 B&F Doc 8.0)

### FIGURE 6

### Budget Sources Net Revenues by Major Budget Category



|             |             |             |             |             |             | 2019-20     | 2020-21*      |
|-------------|-------------|-----------