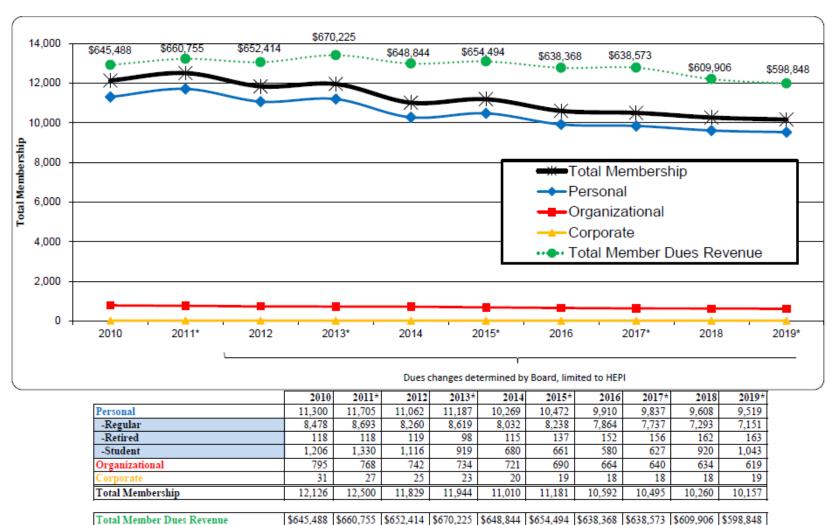

## **Project Exec Summ-Wksht**

|    | A                                        | S                   | Т              | U                     | V                     | W                   | Х                   | Υ                                       |
|----|------------------------------------------|---------------------|----------------|-----------------------|-----------------------|---------------------|---------------------|-----------------------------------------|
| 1  | 8/13/2020 10:03                          | FY2015              | FY2016         | FY2017                | FY2018                | FY2019              | 2020                | 2021                                    |
| 2  | Sources of Revenue                       | ACTUAL              | ACTUAL         | ACTUAL                | ACTUAL                | ACTUAL              | BUDGET              | BUDGET                                  |
| 3  | ACRL Historical Executive Summary        | 1111111             |                |                       | 113101                |                     |                     |                                         |
| _  | ASIAL Mistorious Excountry Cummury       |                     |                |                       |                       |                     |                     |                                         |
| 4  |                                          |                     |                |                       |                       |                     |                     |                                         |
| 5  |                                          |                     |                |                       |                       |                     |                     |                                         |
| 6  | BEGINNING RESERVE LEVELS:                |                     |                |                       |                       |                     |                     |                                         |
| 7  | Reserve Sept. 1: Op. Reserve Fund        | \$4,324,706         | \$5,002,115    | \$4,389,385           | \$4,687,946           | \$3,430,260         | \$3,311,824         | \$2,388,583                             |
| 8  | Reserve Sept. 1: LTI Fund                | \$3,040,256         | \$3,127,525    | \$3,567,882           | \$4,180,025           | \$4,956,786         | \$4,954,515         | \$5,203,665                             |
| 9  | Reserve Sept. 1: CHOICE Op. Reserve Fund | \$3,017,507         | \$2,884,451    | \$2,648,059           | \$2,533,295           | \$2,926,294         | \$2,571,979         | \$2,562,758                             |
| 10 | Reserve Sept. 1: CHOICE LTI Fund         | \$895,640           | \$848,318      | \$849,196             | \$880,574             | \$572,349           | \$538,536           | \$506,051                               |
| 11 |                                          |                     |                | ·                     | ·                     | ·                   | ·                   |                                         |
|    | Subtotal                                 | \$11,278,109        | \$11,862,409   | \$11,454,522          | \$12,281,840          | \$11,885,689        | \$11,376,854        | \$10,661,057                            |
| 13 |                                          | <b>VIII,270,100</b> | ¥ 1 1,002, 100 | <b>VIII, 10 1,022</b> | <b>4</b> 12,20 1,0 10 | <b>V.1.,000,000</b> | <b>\$11,010,001</b> | <del>+ 10,001,001</del>                 |
| 14 | MEMBERSHIP DUES AND OTHER                |                     |                |                       |                       | ACTUAL              |                     |                                         |
| 15 |                                          | \$654,494           | \$638,368      | \$638,573             | \$609,906             | \$598,848           | \$611,284           | \$354,335                               |
| 16 |                                          | \$21,694            | \$90,859       | \$84,152              | \$2,704               | \$38,714            | \$14,000            | \$850                                   |
|    |                                          | ·                   |                | φ04, 13 <b>2</b>      |                       |                     |                     |                                         |
| 17 | Advisory Miss Denations                  | \$0<br>\$27.269     | \$0<br>\$1,000 | <b>60 E00</b>         | \$27,050<br>\$0       | \$33,490<br>\$0     | \$88,500            | \$42,500<br>\$0                         |
| 18 |                                          | \$87,269            | \$1,000        | \$3,500               | \$0                   | \$0                 | \$0                 | \$0                                     |
| 19 | Awards                                   | \$14,200            | \$16,300       | \$16,300              | \$17,450              | \$20,750            | \$16,600            | \$19,600                                |
| 20 | Special Events                           | \$18,210            | \$20,966       | \$21,729              | \$31,282              | \$34,887            | \$15,125            | \$15,125                                |
| 21 | Diversity Alliance                       | \$0                 | \$0            | \$17,450              | \$25,500              | \$29,930            | \$24,000            | \$27,090                                |
| 22 | Project Outcome                          | \$0                 | \$0            | \$0                   | \$0                   | \$37,250            | \$0                 | \$2,500                                 |
|    | Subtotal                                 | \$795,867           | \$767,493      | \$781,704             | \$713,892             | \$793,870           | \$769,509           | \$462,000                               |
| 24 | PUBLICATIONS                             |                     |                |                       |                       |                     |                     |                                         |
| 25 | CHOICE                                   | \$3,017,391         | \$2,892,974    | \$2,940,494           | \$2,813,283           | \$2,520,863         | \$2,645,629         | \$2,382,519                             |
| 26 | C&RL                                     | \$19,060            | \$17,531       | \$21,142              | \$14,758              | \$16,054            | \$16,200            | \$15,700                                |
| 27 | C&RL News                                | \$585,773           | \$523,076      | \$648,554             | \$569,964             | \$613,958           | \$564,657           | \$360,932                               |
| 28 |                                          | \$39,923            | \$37,831       | \$34,661              | \$22,871              | \$29,870            | \$27,373            | \$26,907                                |
| 29 |                                          | \$313,551           | \$374,752      | \$288,126             | \$388,475             | \$338,897           | \$379,380           | \$262,290                               |
|    |                                          | 1                   |                | ·                     |                       |                     |                     |                                         |
| 30 |                                          | \$103,934           | \$113,360      | \$129,540             | \$116,797             | \$123,554           | \$157,809           | \$120,397                               |
| 31 | Applied Research (REAL)                  | \$0                 | \$0            | \$0                   | \$0                   | \$0                 | \$0                 | \$0                                     |
| 32 |                                          |                     |                |                       |                       |                     |                     |                                         |
| 33 | Subtotal                                 | \$4,079,632         | \$3,959,524    | \$4,062,517           | \$3,926,148           | \$3,643,197         | \$3,791,048         | \$3,168,745                             |
| 34 |                                          |                     |                |                       |                       |                     |                     |                                         |
| 35 | EDUCATION                                |                     |                |                       |                       |                     |                     |                                         |
| 36 | Institutes & Liscensed Workshops         | \$321,036           | \$344,038      | \$277,048             | \$421,728             | \$308,921           | \$355,624           | \$295,780                               |
| 37 | ACRL Conference                          | \$2,670,947         | (\$23,000)     | \$2,815,296           | \$36,635              | \$2,549,663         | (\$24,000)          | \$2,067,620                             |
| 38 | Preconferences & RBMS Conference         | \$264,380           | \$281,374      | \$238,601             | \$265,297             | \$223,245           | \$218,895           | \$185,971                               |
| 39 | Annual Conference & MW Programs          | \$17,400            | \$15,200       | \$16,300              | \$19,350              | \$14,000            | \$16,000            | \$16,000                                |
|    | Web-CE                                   |                     |                | · ·                   | ·                     | · ·                 | ·                   |                                         |
| 40 | WGD-CE                                   | \$150,413           | \$164,808      | \$118,027             | \$121,416             | \$103,698           | \$90,570            | \$76,178                                |
| 41 |                                          | *****               | <b>A</b>       |                       | <b>A</b> 0.0.1.5      |                     |                     | 00.011.710                              |
| -  | Subtotal                                 | \$3,424,176         | \$782,420      | \$3,465,272           | \$864,426             | \$3,199,528         | \$657,089           | \$2,641,549                             |
| 43 |                                          |                     |                |                       |                       |                     |                     |                                         |
| 44 | FUNDED PROJECTS                          |                     |                |                       |                       |                     |                     |                                         |
| 45 | IMLS Grant (47) - Restricted             | \$91,920            | \$8,587        | \$0                   | \$0                   | \$0                 | \$0                 | \$0                                     |
| 46 | IMLS Grant - Cost Share                  | \$0                 | \$0            | \$0                   | \$0                   | \$0                 | \$0                 | \$0                                     |
| 47 |                                          |                     |                |                       |                       |                     |                     |                                         |
| 48 | SPECIAL PROGRAMS                         |                     |                |                       |                       |                     |                     |                                         |
| 49 | Friends of ACRL-Restricted               | \$35,677            | \$38           | \$66,070              | (\$9,737)             | \$0                 | \$30,640            | \$30,640                                |
| 50 | Friends of ACRL-Operating                | \$0                 | \$0            | \$0                   | \$0                   | \$0                 | \$0                 | \$0                                     |
| 51 |                                          |                     | Ψ0             | Ψ3                    | ΨΟ                    | <del></del>         | <del></del>         |                                         |
| 52 | TOTAL REVENUE                            | \$8,299,675         | \$5,509,437    | \$8,309,493           | \$5,504,466           | \$7,636,595         | \$5,217,646         | \$6,272,294                             |
| -  |                                          |                     |                |                       |                       |                     |                     |                                         |
| 53 | CHOICE Revenue                           | \$3,017,391         | \$2,892,974    | \$2,940,494           | \$2,813,283           | \$2,520,863         | \$2,645,629         | \$2,382,519                             |
| 54 |                                          |                     | · -            | <u></u>               |                       | <u> </u>            |                     |                                         |
| 55 |                                          | \$5,282,284         | \$2,616,463    | \$5,368,999           | \$2,691,183           | \$5,115,731         | \$2,572,017         | \$3,889,775                             |
| 56 |                                          |                     |                |                       |                       |                     |                     |                                         |
| 57 |                                          |                     |                |                       |                       |                     |                     |                                         |
| 58 | ACRL Conference Revenue                  | \$2,670,947         | (\$23,000)     | \$2,815,296           | \$36,635              | \$2,549,663         | (\$24,000)          | \$2,067,620                             |
|    | Total Rev. w/o ACRL Conference           | \$2,611,337         | \$2,639,463    | \$2,553,704           | \$2,654,548           |                     | \$2,596,017         | \$5,957,395                             |
|    |                                          | . , . ,             | . , ,          | , , ,                 | , , , ,               | , , , , , , , ,     | . , ,               | . , , , , , , , , , , , , , , , , , , , |