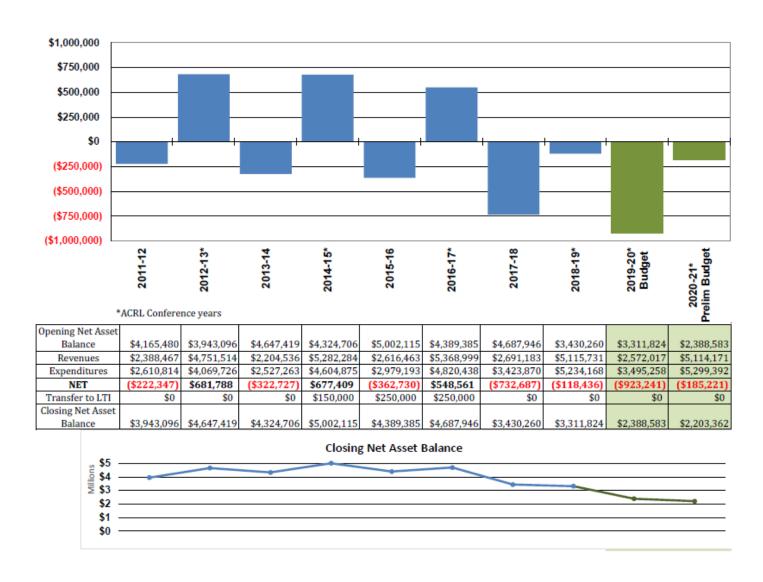

#### **ACRL Virtual Vote Doc 1.0**

| ACRL                  | Midwinter<br>2020 | Spring<br>2020 | June<br>2020 | August<br>2020 | % Change<br>June to August |
|-----------------------|-------------------|----------------|--------------|----------------|----------------------------|
| Total Revenues        | \$5,114,171       | \$5,095,557    | \$3,929,775  | \$3,889,775    | -1%                        |
| Total Expenses        | \$5,299,392       | \$5,189,937    | \$4,620,662  | \$4,463,739    | -3%                        |
| Total ALA<br>Overhead |                   | \$852,563      | \$677,972    | \$672,672      | -1%                        |
| Net                   | (\$185,221)       | (\$94,380)     | (\$690,887)  | (\$573,964)    | 17%                        |

| Choice         | Midwinter<br>2020 | Spring<br>2020 | June<br>2020 | August<br>2020 | % Change<br>June to August |
|----------------|-------------------|----------------|--------------|----------------|----------------------------|
| Total Revenues | \$2,513,535       | \$2,517,441    | \$2,458,566  | \$2,382,519    | -3%                        |
| Total Expenses | \$2,545,859       | \$2,527,623    | \$2,410,825  | \$2,375,977    | -1%                        |
| Net            | (\$32,324)        | (\$10,182)     | \$47,741     | \$6,541        | -86%                       |

#### **Draft Action (B&F):**

That the ACRL Budget and Finance Committee approves to recommend to the ACRL Board of Directors the ACRL FY21 budget with:

- ACRL Revenues \$3,929,775
- ACRL Expenses \$4,470,639
- ACRL NET (\$540,864)

- ACRL Revenues \$3,889,775
- ACRL Expenses \$4,463,739
- ACRL NET (\$573,964)
- Choice Revenues \$2,382,519
- Choice Expenses \$2,375,977

**IF PERTINENT: Have other stakeholders been consulted?** 

• Choice NET \$6,541