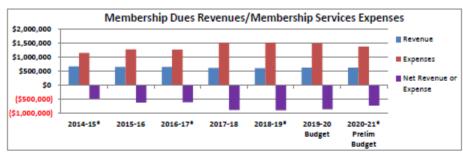

43                 | \$8,662,568                  |

(Also ACRL AC20 Doc 10.0 and ACRL AC20 B&F Doc 8.0)

FIGURE 3
ACRL Conference Revenues and Expenditures



(Also ACRL AC20 Doc 10.0 and ACRL AC20 B&F Doc 8.0)

FIGURE 4
Publications Net Revenues

(excluding CHOICE)



(Also ACRL AC20 Doc 10.0 and ACRL AC20 B&F Doc 8.0)

FIGURE 5
ACRL Membership by Type



Figures for 2012 were impacted by "clean-ups" of ALA's membership database. Errors related to duplicate records or resulting from member-type conversions (e.g., from Student to Regular membership status) that occurred over a number of years were removed from the database.

<sup>\*</sup> ACRL Conference Years

### (Also ACRL AC20 Doc 10.0 and ACRL AC20 B&F Doc 8.0)

### FIGURE 6

### Budget Sources Net Revenues by Major Budget Category



|             |             |             |             |             |             | 2019-20     | 2020-21*      |
|-------------|-------------|-------------|-------------|-------------|-------------|-------------|---------------|
| Year        | 2014-15*    | 2015-16     | 2016-17*    | 2017-18     | 2018-19*    | Budget      | Prellm Budget |
| Revenue     | \$654,494   | \$638,368   | \$638,573   | \$609,906   | \$598,848   | \$611,284   | \$617,203     |
| Expenses    | \$1,140,734 | \$1,265,331 | \$1,260,188 | \$1,509,366 | \$1,505,733 | \$1,481,999 | \$1,360,711   |
| Net Revenue |             |             |             |             |             |             |               |
| or Expense  | (\$486,240) | (\$626,963) | (\$621,615) | (\$899,459) | (\$906,885) | (\$870,715) | (\