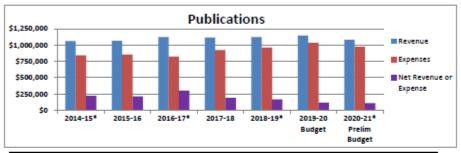

|             |             |             |             |             | 2019-20     | 2020-21*      |
|-------------|-------------|-------------|-------------|-------------|-------------|-------------|---------------|
| Year        | 2014-15*    | 2015-16     | 2016-17*    | 2017-18     | 2018-19*    | Budget      | Prellm Budget |
| Revenue     | \$654,494   | \$638,368   | \$638,573   | \$609,906   | \$598,848   | \$611,284   | \$617,203     |
| Expenses    | \$1,140,734 | \$1,265,331 | \$1,260,188 | \$1,509,366 | \$1,505,733 | \$1,481,999 | \$1,360,711   |
| Net Revenue |             |             |             |             |             |             |               |
| or Expense  | (\$486,240) | (\$626,963) | (\$621,615) | (\$899,459) | (\$906,885) | (\$870,715) | (\$743,508)   |



|             |             |             |             |             |             | 2019-20     | 2020-21*      |
|-------------|-------------|-------------|-------------|-------------|-------------|-------------|---------------|
| Year        | 2014-15*    | 2015-16     | 2016-17*    | 2017-18     | 2018-19*    | Budget      | Prellm Budget |
| Revenue     | \$1,062,241 | \$1,066,550 | \$1,122,023 | \$1,112,864 | \$1,122,334 | \$1,145,419 | \$1,078,964   |
| Expenses    | \$843,967   | \$853,622   | \$822,190   | \$923,936   | \$958,184   | \$1,033,241 | \$973,009     |
| Net Revenue |             |             |             |             |             |             |               |
| or Expense  | \$218,274   | \$212,928   | \$299,833   | \$188,928   | \$164,150   | \$112,178   | \$