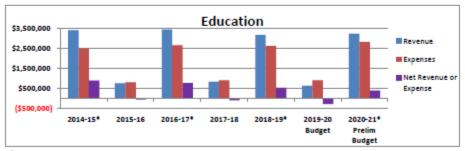

|             |             |             |             |             | 2019-20     | 2020-21*      |
|-------------|-------------|-------------|-------------|-------------|-------------|-------------|---------------|
| Year        | 2014-15*    | 2015-16     | 2016-17*    | 2017-18     | 2018-19*    | Budget      | Prellm Budget |
| Revenue     | \$1,062,241 | \$1,066,550 | \$1,122,023 | \$1,112,864 | \$1,122,334 | \$1,145,419 | \$1,078,964   |
| Expenses    | \$843,967   | \$853,622   | \$822,190   | \$923,936   | \$958,184   | \$1,033,241 | \$973,009     |
| Net Revenue |             |             |             |             |             |             |               |
| or Expense  | \$218,274   | \$212,928   | \$299,833   | \$188,928   | \$164,150   | \$112,178   | \$105,955     |



| Year        | 2014-15*    | 2015-16    | 2016-17*    | 2017-18    | 2018-19*    | 2019-20<br>Budget | 2020-21*<br>Prelim Budget |
|-------------|-------------|------------|-------------|------------|-------------|-------------------|---------------------------|
| Revenue     | \$3,424,176 | \$782,420  | \$3,465,272 | \$854,426  | \$3,189,671 | \$657,089         | \$3,250,139               |
| Expenses    | \$2,506,134 | \$822,567  | \$2,676,945 | \$925,211  | \$2,640,251 | \$925,066         | \$2,833,243               |
| Net Revenue |             |            |             |            |             |                   |                           |
| or Expense  | \$918,042   | (\$40,147) | \$788,326   | (\$70,785) | \$549,420   | (\$267,977)       | \$416,896                 |

NOTE: