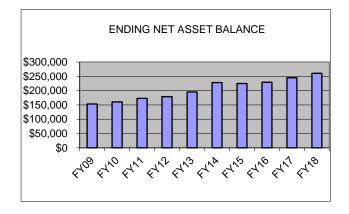

## LLAMA FY18 YTD ENDOWMENT REPORT - April/FY Month 8

| ENDING NET ASSET BALANCE               | \$153,213  | \$160,834 | \$172,808 | \$179,089 | \$195,213 | \$228,425 | \$225,152  | \$229,696 | \$245,333 | \$260,805              |
|----------------------------------------|------------|-----------|-----------|-----------|-----------|-----------|------------|-----------|-----------|------------------------|
| Interest Transfer to Operating Account | \$0        | (\$4,985) | (\$4,253) | (\$5,000) | \$0       | \$0       | \$0        | (\$9,082) | (\$9,691) | \$0                    |
| NET REVENUE/(EXPENSE)                  | (\$10,662) | \$12,606  | \$16,227  | \$11,281  | \$16,124  | \$33,212  | (\$3,273)  | \$13,626  | \$25,328  | \$15,472               |
| TOTAL EXPENSES                         | \$1,173    | \$1,197   | \$1,181   | \$1,122   | \$1,235   | \$1,400   | \$1,292    | \$1,415   | \$1,551   | \$1,110                |
| Bank Service Charges                   | \$1,173    | \$1,197   | \$1,181   | \$1,122   | \$1,235   | \$1,400   | \$1,292    | \$1,415   | \$1,551   | \$1,110                |
| TOTAL REVENUES                         | (\$9,489)  |           | \$17,408  | \$12,403  | \$17,359  | \$34,612  | (\$1,981)  | \$15,041  | \$26,879  | \$16,582               |
| ENDOWMENT GAIN/LOSS-UNREALIZE          |            | (\$4,032) | \$2,183   | \$5,881   | \$3,580   | \$19,382  | (\$26,120) | \$5,622   | \$18,042  | \$1,189                |
| ENDOWMENT GAIN/LOSS-REALIZED           | (\$20,018) |           | \$8,740   | (\$63)    | \$7,985   | \$7,701   | \$14,990   | (\$157)   | (\$83)    |                        |
| INTEREST/DIVIDENDS                     | \$7,271    | \$6,181   | \$5,435   | \$5,725   | \$5,434   | \$6,779   | \$8,424    | \$8,801   | \$7,727   | \$5,900                |
| DONATIONS/HONORARIA                    | (\$475)    | \$960     | \$1,050   | \$860     | \$360     | \$750     | \$725      | \$775     | \$1,193   | \$1,322                |
| BEGINNING NET ASSETS                   | \$163,875  | \$153,213 | \$160,834 | \$172,808 | \$179,089 | \$195,213 | \$228,425  | \$225,152 | \$229,696 | <mark>\$245,333</mark> |
| Transfer from fundraising events       | \$0        | \$0       | \$0       | \$0       | \$0       | \$0       | \$0        | \$0       | \$0       | \$0                    |
| FUND BALANCE                           | \$163,875  | \$153,213 | \$160,834 | \$172,808 | \$179,089 | \$195,213 | \$228,425  | \$225,152 | \$229,696 | \$245,333              |
| 35-409-xxxx-4711                       | FY09       | FY10      | FY11      | FY12      | FY13      | FY14      | FY15       | FY16      | FY17      | FY18                   |
| 34-409-xxxx-4711                       |            |           |           |           |           |           |            |           |           |                        |