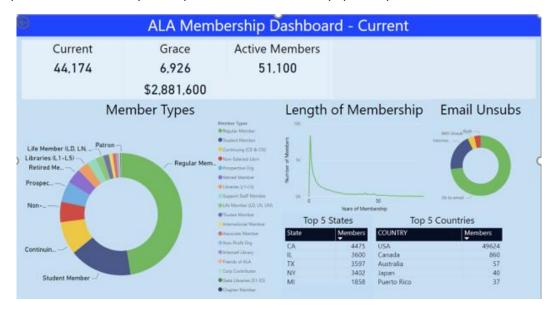

# **May 2021 Informal Membership Statistics Summary**

ALA's membership decreased 1% to 51,100. This remains a 9% decline from 2020 and an 11% decline when compared to the same time in 2019. This time of year, our membership counts typically decline so we are likely going to face additional decline in the coming months.

The dashboard below shows the distribution of our members by type, as well as the number of members who are still within their grace period and have not renewed. It is common for us to have many members who have not paid by the time of their expiration as we actively bill unpaid members for 90-days post expiration.

ALA's membership decreased and is at 51,100. This remains a 9% decline from 2020 and an 11% decline when compared to the same time in 2019.