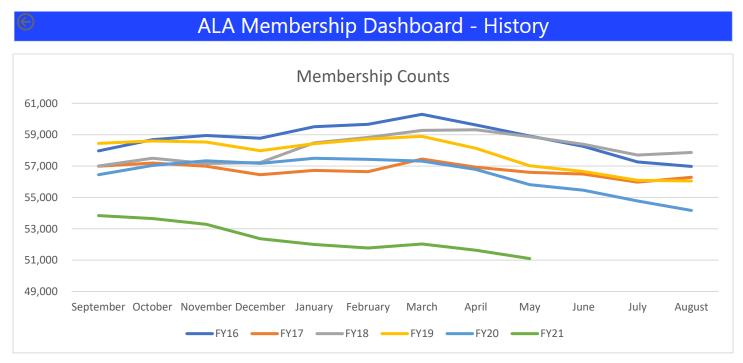

ALA's membership counts are lowest during the summer and will be expected to start to rebound this fall. Therefore, we can likely expect these declines to continue.