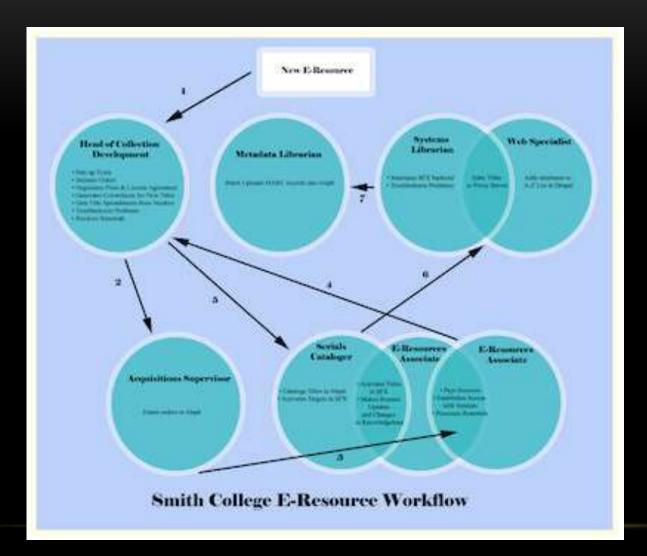

#### Background: Smith College Libraries

- Private, 4-year, women's liberal arts institution
- 2,500 students
- Largest liberal arts college library—larger than many university libraries
  - 4 branches on campus
- Member of the Five College Consortium
- \$3.5 million collections budget
  - ~70% electronic resources
- Aleph, SFX, EDS

#### BACKGROUND