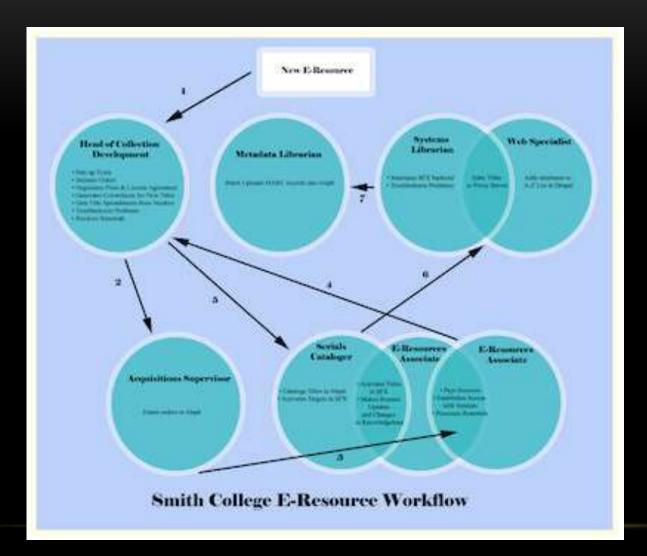

#### MEETING THE E-RESOURCES CHALLENGE: UTILIZING ERMS IN LIBRARIES

Smith College Libraries and the journey to CORAL

Rose Reynolds E-Resources Librarian Smith College rreynold@smith.edu

#### Background: Smith College Libraries

- Private, 4-year, women's liberal arts institution
- 2,500 students
- Largest liberal arts college library—larger than many university libraries
  - 4 branches on campus
- Member of the Five College Consortium
- \$3.5 million collections budget
  - ~70% electronic resources
- Aleph, SFX, EDS

#### BACKGROUND

#### WHERE WE STARTED

Institutional Knowledge