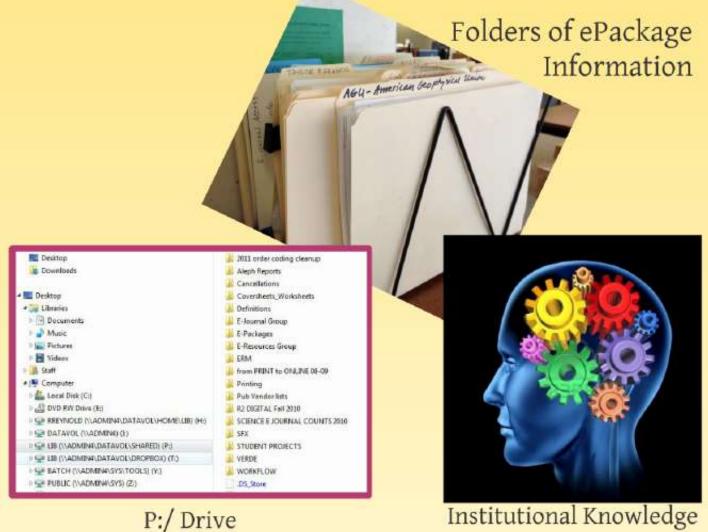

#### WHERE WE STARTED

Institutional Knowledge

#### Our GOALS for an ERM

- Streamline the workflow process
- Put less pressure on memory and sticky notes
- Have a more robust picture of each e-resource particularly packages
- Create a place to store problems and ongoing issues
- Avoid the dangers of email