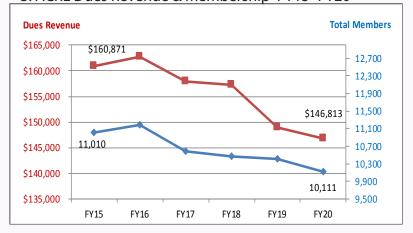

#### Revenue lines underperforming include:

- Membership continues to struggle; down 4% to \$146,813 or \$6,012 less than the budget of \$152,821 and a loss of 300 members since November 2018. The environment is changing; in November 2019, a college-advising company scuttled its plans to release a list of 952 private, nonprofit colleges that it expects to run out of money and close in the coming years, according to a new financial-modeling tool and since September 1, we've noted 59 school closures as we update our list of academic institutions.
- Book sales are \$25,000 below budget. Several new books anticipated to publish in Q1 were
  moved to January to publish as a set, so that revenue is now expected in Q2. Significant royalty
  payments arrived in December, so that line will see a notable increase in Q2, as well. While
  print sales continue to decline, royalties from ebooks are increasing. We hope to make budget by
  year end.
- Even adding in the missing \$29K, JobLIST revenue collections overall are off budget by about 10% YTD. The number of ads placed is down about 4% YTD, so JobLIST is still being used but the ads sold this autumn have included fewer premium upgrade options. We still hope to make budget by year end.
- Licensed workshop (RoadShow) revenues are \$8,500 below budget. Budgeted revenues for
  roadshows are spread evenly across the fiscal year, as workshops may be requested at any time
  and there is not usually a specific timeframe where requests are heaviest. So it is possible that
  revenue could be made up later in the year.