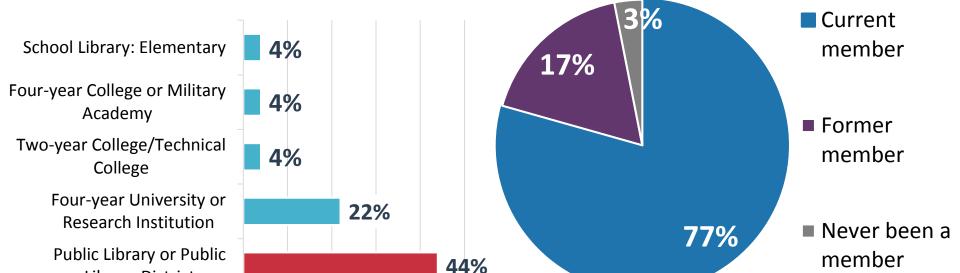

and member groups will be reviewing recommendations and developing strategies to enhance organization effectiveness, increase member engagement, and build an agile model for future ALA support for libraries and library workers.











# Project Overview: Membership Research



# **Research Goals**

Better understand the interests, needs, motivations, habits and behaviors of current and former members and those who have never been members of ALA.



# Electronic Survey: July 10 – July 27, 2018

- Survey delivered to 65,152 individual email addresses.
- 10,386 survey responses; overall response rate = 16%
- Margin of error of +/-1% at the 95% confidence level is well within the industry standard





Membership Status

# **Study Participants\***

# **Work Setting**

10%

20%

30%

40%



\*Please note this is an overview of the demographics, and some figures have been rounded or excluded. Please refer to the Excel file for all data.

50%

81% are white

**Library District** 

80% are female





# **Study Participants\***

| Years a Member   | Respondents |
|------------------|-------------|
| 1 year or less   | 21%         |
| 2– 3 years       | 41%         |
| 4 – 5 years      | 14%         |
| 6 – 10 years     | 10%         |
| 11 – 15 years    | 4%          |
| 16 – 20 years    | 2%          |
| 21 – 30 years    | 2%          |
| 31 or more years | 1%          |

| Years in Profession | Respondents |
|---------------------|-------------|
| Less than 1 year    | 2%          |
| 1 – 5 years         | 22%         |
| 6 – 10 years        | 20%         |
| 11 – 15 years