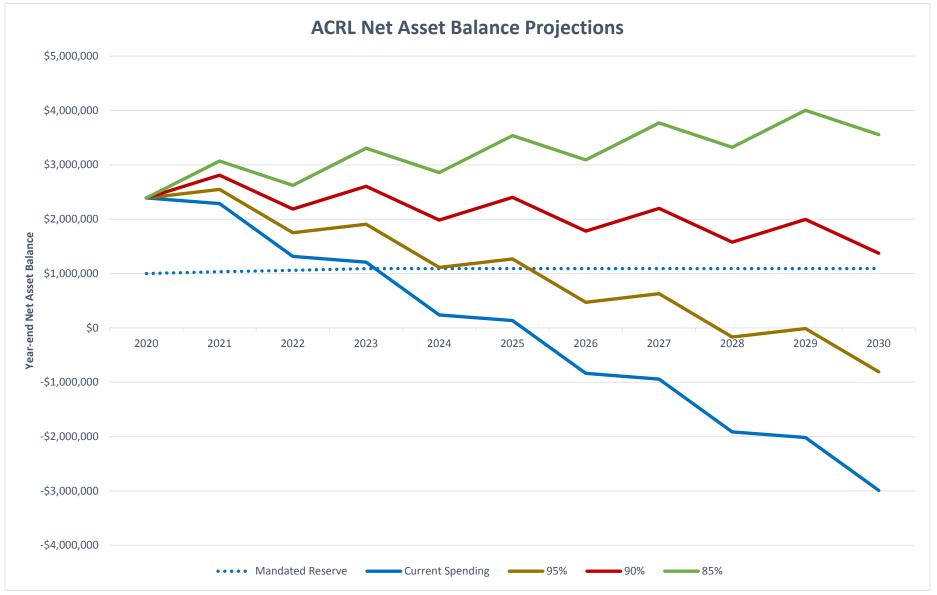

|
| Action Taken                                                                                                       |
| Motion Approved                                                                                                    |
| Motion Defeated                                                                                                    |
| Other:                                                                                                             |

Electronic submission is preferred for all Board actions. If electronic submission of the entire document is not possible, please send the Action Form to ACRL Program Officer Allison Payne electronically at apayne@ala.org and the remainder in hard copy.



The above chart shows ACRL's projected net asset balance for scenarios including spending at FY19 levels in odd years and FY20 budgeted levels in even years. The chart demonstrates the effect of reducing spending by 5%, 10%, and 15% of those spending levels. Projected revenue for even/odd years was based on an average of the last four even/odd years of actual revenue. The mandated reserve ACRL has set (25% of the average of the last four year's expenses) shows the mandated reserve level for FY20.



| ACRL | Endowment | Policy |
|------|-----------|--------|
|------|-----------|--------|

Attachment 2A

Purpose:

The primary purpose of the Endowment Fund of the Association of College and Research Libraries (ACRL), a division of the American Library Association, is to generate income to s