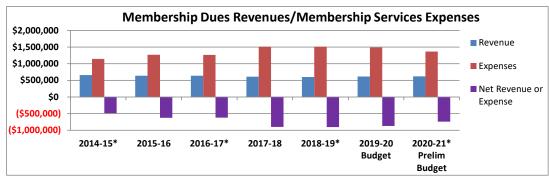

As in previous years, this report gives an overview of ACRL finances in a streamlined format. Detailed spreadsheets for FY19 are available on the *C&RL News* website.

The Budget and Finance Committee has developed a simple graphic presentation of expenditures outlining the average spending for the past four years. The infographic ACRL Working for You in this report presents the average of the last four years of expenditures, to account for the variations between the alternating ACRL conference and non-conference years. The infographic is available on page 677.

### Financial Report

On average, ACRL invests over \$4.1\* million annually to support its strategic initiatives, infusing this work with its core commitment to equity, diversity, and inclusion, and to fund conferences and events to further the work of higher education librarians and information professionals. These initiatives are funded through an array of revenue streams—including dues, donations, registrations, publications, and advertising.

\* Average of the past 4 years of expenses.

All other figures also averages of the past 4 years of expenses.

\* Www.acrl.org