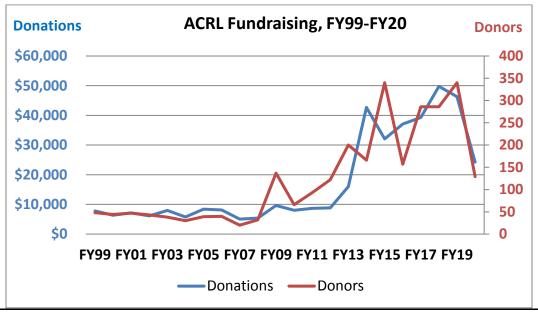

f January 16, 2020, the ACRL Conference Scholarship Fund balance is almost \$32,000.

The average gift in FY20 is \$175.22 and the median donation is \$50.

#### Stewardship

Stewardship remains an important focus in FY20. The ACRL president sent personal thank-you notes to all donors. Board members, section leaders, and division-level committee chairs also called donors within 24-72 hours to express appreciation. Thanksgiving e-cards and holiday cards were also sent to all donors who made gifts during FY19 and FY20. Pins and letters of appreciation were sent to the 16 donors who became eligible to join the ACRL Circle of the Friends of ACRL (5 years), ACRL Circle of Excellence (10 years), and ACRL Circle of Distinction (15 years). Birthday cards were also sent to all ACRL Circle donors.



|                          | Friends of ACRL Funds: Current Balances |                           |                |                                         |                          |  |  |  |
|--------------------------|-----------------------------------------|---------------------------|----------------|-----------------------------------------|--------------------------|--|--|--|
| ACRL<br>Advancement<br>& | ACRL<br>Conference<br>Scholarships      | Innovative<br>Programming | Advocacy       | Board Strategic Plan<br>Initiative Fund | RBMS Scholarship<br>Fund |  |  |  |
| General Fund             |                                         |                           |                |                                         |                          |  |  |  |
| FY20 Balance