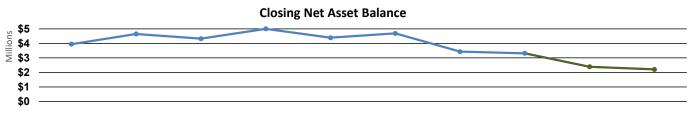

zation.

#### Next steps

To meet the minimum requirement of a prudent reserve (at least two month's minimum operating expenses or about \$915,764.33), ACRL only has about one more year where it -can continue to spend down as rapidly as it has. The large net asset balance ACRL had built up allowed the association to support new initiatives that the Board and the membership may deem vital to the mission of the association. Rather than taking the budget to the "edge," and losing any opportunity to support new initiatives, ACRL leaders may want to begin the challenging work of identifying how to allocate its resources strategically, which may include reducing funding for programs and/or reducing the number of non-strategic programs ACRL supports.



FIGURE 1 Net Revenue (excluding CHOICE)





# FIGURE 2 ACRL and CHOICE Overhead to ALA



|                        | 2011-12   | 2012-13*    | 2013-14   | 2014-15*    | 2015-16   | 2016-17*    | 2017-18   | 2018-19*    | 2019-20<br>Budget | 2020-21<br>Prelim<br>Budget | 10-year Total<br>as Budgeted |
|------------------------|-----------|-------------|-----------|-------------|-----------|-------------|-----------|-------------|-------------------|-----------------------------|------------------------------|
| ACRL Overhead to ALA   |           |             |           |             |           |             |           |             |                   |                             |                              |
| (without Choice)       | \$189,199 | \$710,497   | \$140,002 | \$789,448   | \$201,328 | \$840,744   | \$209,386 |