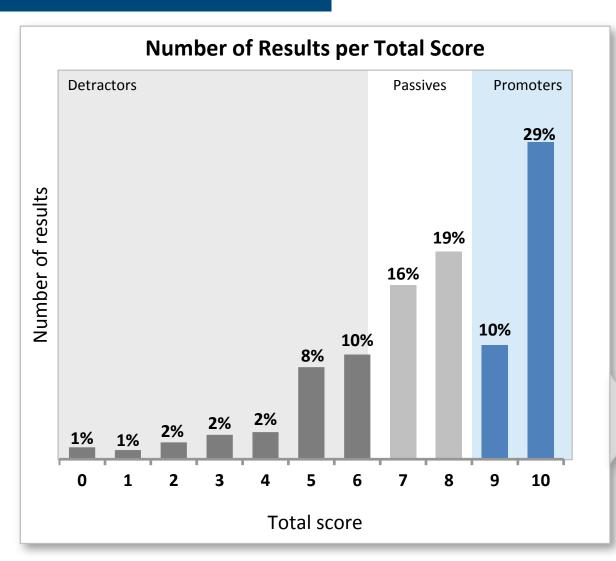

volunteer service | 34%             | 30%        | 23%              | 13%            |
| Receive member discounts for continuing education    | 38%             | 28%        | 23%              | 11%            |





# Though roughly half of members are satisfied, few are are satisfied, few are are satisfied, few are are satisfied.







## **ALA Membership Satisfaction**

- The proportion of ALA members who are extremely satisfied with membership is lower than the average of 25% observed in Avenue M's database\*.
- Satisfaction is higher among members who have been in the profession longer (21+ years), and it is lower for those newer to the field.

<sup>\*</sup>Avenue M's database includes professional membership associations from a range of industries.





#### **Net Promoter Score**









## Member loyalty is low relative to other professional associations.







Two-thirds of members pay their own ALA membership dues.

53% pay for dues associated with divisions and/or roundtables.





# Though the value of membership is equal to the construction about half of members, more than one-third of members are concerned with ALA's value proposition.







## How to Increase the Value of Membership?

Free registration to a **CE** course/webinar with membership (52%)More virtual conferences (24%) Improve accessibility of resources on website (20%) More opportunities to increase skillsets (20%) **Increase state/local** advocacy (19%)

How to Increase the Value of ACRL MW20 B&F Doc 13.0 Division Membership?

Free registration to a **CE** course/webinar with membership (44%)