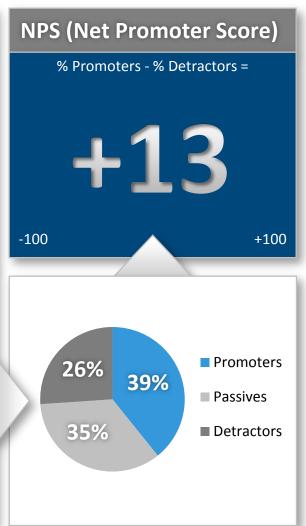

olunteer service | 34%             | 30%        | 23%              | 13%            |
| Receive member discounts for continuing education    | 38%             | 28%        | 23%              | 11%            |





# Though roughly half of members are satisfied, few are are satisfied, few are are satisfied, few are are satisfied.







## **ALA Membership Satisfaction**

- The proportion of ALA members who are extremely satisfied with membership is lower than the average of 25% observed in Avenue M's database\*.
- Satisfaction is higher among members who have been in the profession longer (21+ years), and it is lower for those newer to the field.

<sup>\*</sup>Avenue M's database includes professional membership associations from a range of industries.





#### **Net Promoter Score**









## Member loyalty is low relative to other professional associations.







Two-thirds of members pay their own ALA membership dues.

53% pay for dues associated with divisions and/or roundtables.





# Though the value of membership is equal to the construction about half of members, more than one-third of members are concerned with ALA's value proposition.







## How to Increase the Value of Membership?

Free registration to a **CE** course/webinar with membership (52%)More virtual conferences (24%) Improve accessibility of resources on website (20%) More opportunities to increase skillsets (20%) **Increase state/local** advocacy (19%)

How to Increase the Value of ACRL MW20 B&F Doc 13.0 Division Membership?

Free registration to a **CE** course/webinar with membership (44%) M