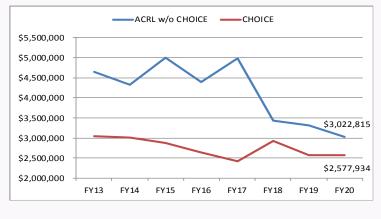

15–FY20



### 4. ALA vs ACRL Membership, FY14–FY19





### 2. YTD Membership Retention Rates FY16-FY20





#### 5. ACRL Market Penetration, FY04-FY15



Charts 1-3: FY20 based YTD November 2019. Chart 5: based on 2015 IPEDS data.

#### **Friends of ACRL** 6. Friends of ACRL Donors & Donations \$50,000 \$45,000 \$40,000 \$35,000 \$30,000 \$25,000 \$20,000 \$15,000 \$10,000 \$5,000 \$0 FY10 FY11 FY12 FY13 FY14 FY15 FY16 FY17 FY18 FY19 FY20 Donors 286 66 93 122 200 166 340 157 288 367 110 ■Amount \$8,002. \$8,691. \$8,831. \$16,002 \$43,525 \$32,089 \$37,059 \$39,394 \$49,803 \$45,587 \$21,900





Chart 6: FY20 based on data through December 30, 2019.

## Budget

#### 7. Net of Business Lines



### 8. LTIs ACRL (inc. award endowments) & CHOICE



#### 9. ACRL & CHOICE Net Asset Balance



#### 10. ACRL & CHOICE Net Revenues



Charts 8-10: FY20 based on YTD November 2019. Chart 8: FY18 includes \$350K Choice to ACRL transfer.

Association of College & Research Libraries 50 E. Huron St. Chicago, IL 60611 800-545-2433, ext. 2523 acrl@ala.org, http://www.acrl.org



**To:** ACRL Budget & Finance Committee

**Subject:** Personal membership dues rate for FY21

Submitted by: Carolyn Henderson Allen, ACRL Budget & Finance Committee Chair

**Date submitted:** January 7, 2020

**BACKGROUND:** 

In the spring of 2011, the ACRL membership approved a change to the ACRL Bylaws to vest the Board with the authority to raise personal membership dues rates within the constraint of the increases in the Higher Education Price Index (HEPI). The Bylaws read:

Section 3. Dues. The amount of pe