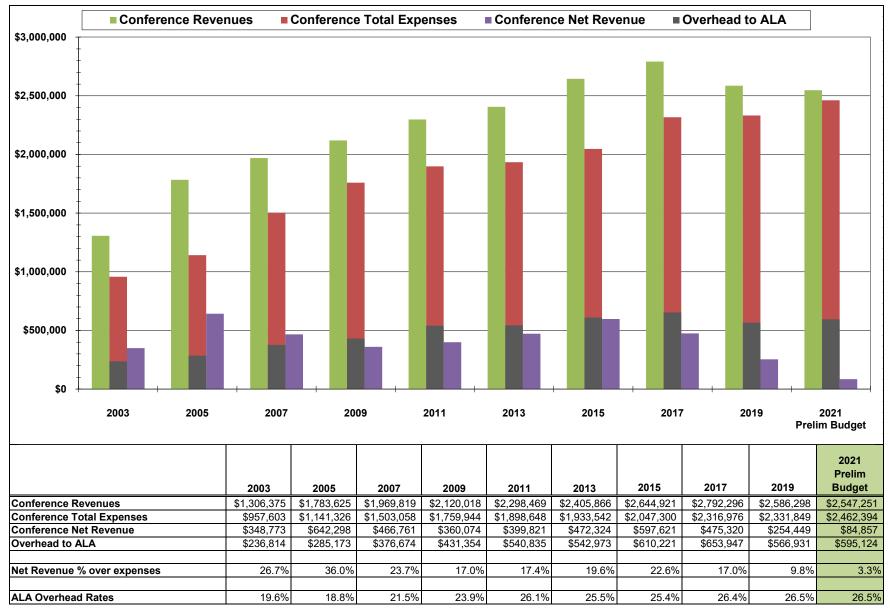

ACRL's total revenues slightly exceeded budget (by 1% or by \$52,140) while total expenses were under budget (by \$386,875 or 7%), resulting in an improved net expense of -\$118,437 rather than the -\$557,452 budgeted. As a reminder, to invest in programs and services for members ACRL is intentionally spending down its net asset balance and planned a deficit for FY19, even though typically there would be a positive net in an ACRL conference year.

The ACRL conference was a programmatic and financial success. While registration, advertising, and exhibits performed slightly under budget, the generosity of ACRL sponsors exceeded budget, and staff reduced expenses leading to a net revenue of \$342,292 over the course of the two planning years, higher than budgeted. As a reminder ACRL charges all salaries and benefits back to the projects via a time study, so this net revenue includes staffing expenses.

During FY19, ACRL delivered \$811,598 in overhead payments to the ALA general fund.

C&RL News December 2019 678

#### Choice Performance Comments FY19 Final Close

The decision in January 2019 to write off expenses incurred developing the now-discontinued Open Choice, a proposed discovery and evaluation service for open educational resources, injected some \$316,236, all unbudgeted, into the FY19 performance reports. Of these, \$176,324 reflects a write-down of capitalized software development charges incurred for prototyping. The balance, \$139,912, represents salary and author payments and is thus reported under operating expenses. If these editorial charges were to be subtracted from net revenues, the actual operating loss for the year would have been -\$38,079, the second lowest deficit since FY12.

During FY19, Choice delivered \$334,014 in overhead payments to the ALA general fund.