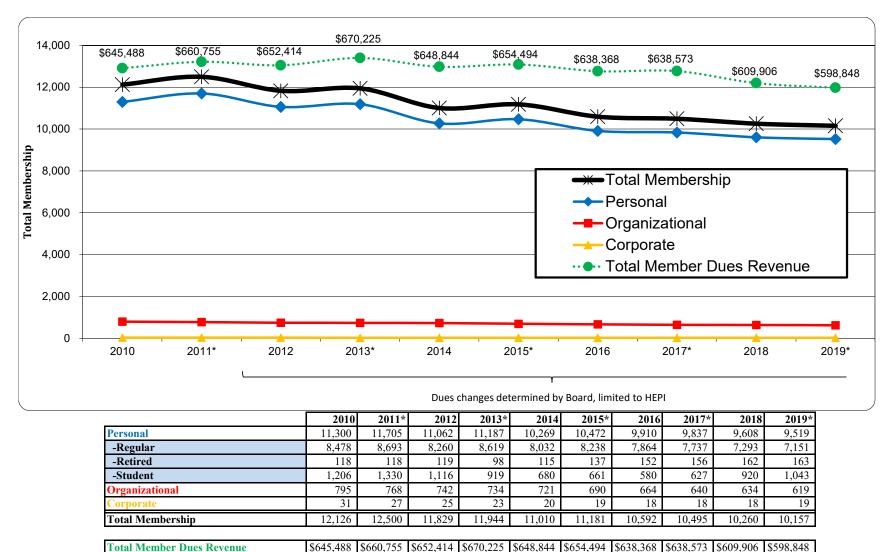

#### Revenue lines underperforming include:

- Membership continues to struggle; down 4% to \$146,813 or \$6,012 less than the budget of \$152,821 and a loss of 300 members since November 2018. The environment is changing; in November 2019, a college-advising company scuttled its plans to release a list of 952 private, nonprofit colleges that it expects to run out of money and close in the coming years, according to a new financial-modeling tool and since September 1, we've noted 59 school closures as we update our list of academic institutions.
- Book sales are \$25,000 below budget. Several new books anticipated to publish in Q1 were
  moved to January to publish as a set, so that revenue is now expected in Q2. Significant royalty
  payments arrived in December, so that line will see a notable increase in Q2, as well. While
  print sales continue to decline, royalties from ebooks are increasing. We hope to make budget by
  year end.
- Even adding in the missing \$29K, JobLIST revenue collections overall are off budget by about 10% YTD. The number of ads placed is down about 4% YTD, so JobLIST is still being used but the ads sold this autumn have included fewer premium upgrade options. We still hope to make budget by year end.
- Licensed workshop (RoadShow) revenues are \$8,500 below budget. Budgeted revenues for
  roadshows are spread evenly across the fiscal year, as workshops may be requested at any time
  and there is not usually a specific timeframe where requests are heaviest. So it is possible that
  revenue could be made up later in the year.