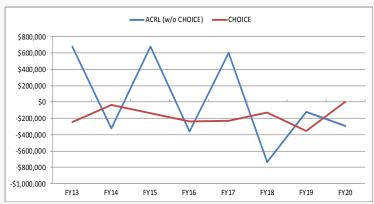

p, FY14–FY19





### 2. YTD Membership Retention Rates FY16-FY20





#### 5. ACRL Market Penetration, FY04-FY15



Charts 1-3: FY20 based YTD November 2019. Chart 5: based on 2015 IPEDS data.

#### **Friends of ACRL** 6. Friends of ACRL Donors & Donations \$50,000 \$45,000 \$40,000 \$35,000 \$30,000 \$25,000 \$20,000 \$15,000 \$10,000 \$5,000 \$0 FY10 FY11 FY12 FY13 FY14 FY15 FY16 FY17 FY18 FY19 FY20 Donors 286 66 93 122 200 166 340 157 288 367 110 ■Amount \$8,002. \$8,691. \$8,831. \$16,002 \$43,525 \$32,089 \$37,059 \$39,394 \$49,803 \$45,587 \$21,900





Chart 6: FY20 based on data through December 30, 2019.

## Budget

#### 7. Net of Business Lines



### 8. LTIs ACRL (inc. award endowments) & CHOICE



#### 9. ACRL & CHOICE Net Asset Balance



#### 10. ACRL & CHOICE Net Revenues



Charts 8-10: FY20 based on YTD November 2019. Chart 8: FY18 includes \$350K Choice to ACRL transfer.

Association of College & Research Libraries 50 E. Huron St. Chicago, IL 60611 800-545-2433, ext. 2523 acrl@ala.org, http://www.acrl.org



**To:** ACRL Budget & Finance Committee

**Subject:** Personal membership dues rate for FY21

Submitted by: Carolyn Henderson Allen, ACRL Budget & Finance Committee Chair

**Date submitted:** January 7, 2020

**BACKGROUND:** 

In the spring of 2011, the ACRL membership approved a change to the ACRL Bylaws to vest the Board with the authority to raise personal membership dues rates within the constraint of the increases in the Higher Education Price Index (HEPI). The Bylaws read:

Section 3. Dues. The amount of personal member dues shall be determined