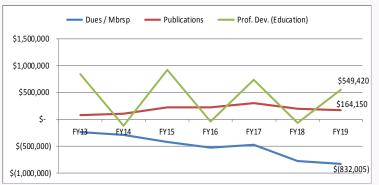

rship

#### 1. ACRL Membership Composition FY15–FY20





# 3. ACRL Dues Revenue & Membership FY15–FY20



### 4. ALA vs ACRL Membership, FY14–FY19





### 2. YTD Membership Retention Rates FY16-FY20





#### 5. ACRL Market Penetration, FY04-FY15



Charts 1-3: FY20 based YTD November 2019. Chart 5: based on 2015 IPEDS data.

#### **Friends of ACRL** 6. Friends of ACRL Donors & Donations \$50,000 \$45,000 \$40,000 \$35,000 \$30,000 \$25,000 \$20,000 \$15,000 \$10,000 \$5,000 \$0 FY10 FY11 FY12 FY13 FY14 FY15 FY16 FY17 FY18 FY19 FY20 Donors 286 66 93 122 200 166 340 157 288 367 110 ■Amount \$8,002. \$8,691. \$8,831. \$16,002 \$43,525 \$32,089 \$37,059 \$39,394 \$49,803 \$45,587 \$21,900





Chart 6: FY20 based on data through December 30, 2019.

## Budget

#### 7. Net of Business Lines



### 8. LTIs ACRL (inc. award endowments) & CHOICE



#### 9. ACRL & CHOICE Net Asset Balance



#### 10. ACRL & CHOICE Net Revenues



Charts 8-10: FY20 based on YTD November 2019. Chart 8: FY18 includes \$350K Choice to ACRL transfer.

Association of College & Research Libraries 50 E. Huron St. Chicago, IL 60611 800-545-2433, ext. 2523 acrl@ala.org, http://www.acrl.org



**To:** ACRL Budget & Finance Committee

**Subject:** Personal membership dues rate for FY21

Submitted by: Carolyn Henderson Allen, ACRL Budget & Finance Committee Chair

**Date submitted:** January 7, 2020

**BACKGROUND:** 

In the spring of 2011, the ACRL membership approved a change to the ACRL Bylaws to vest the Board with the authority to raise personal membership dues rates within the constraint of the increases