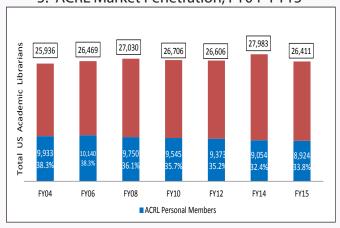

|              |              |              |              |              |              |               |            |
| <b>Endowment Year-end Balance</b>             | \$ 1,870,768 | \$ 1,646,025 | \$ 1,743,644 | \$ 2,011,580 | \$ 2,148,558 | \$ 2,363,276 | \$ 2,806,669 | \$ 2,903,373 | \$ 3,567,882 | \$ 4,180,024 | \$ 4,956,786 | \$ 4,954,015 | TBD           |            |

#### A No Transfer Year

Endowment Returns are based on calendar year.

Transfers to Endowment and Endowment Balance are based on fiscal years.



### Membership

#### 1. ACRL Membership Composition FY15–FY20





# 3. ACRL Dues Revenue & Membership FY15–FY20



### 4. ALA vs ACRL Membership, FY14–FY19





### 2. YTD Membership Retention Rates FY16-FY20





#### 5. ACRL Market Penetration, FY04-FY15



Charts 1-3: FY20 based YTD November 2019. Chart 5: based on 2015 IPEDS data.

#### **Friends of ACRL** 6. Friends of ACRL Donors & Donations \$50,000 \$45,000 \$40,000 \$35,000 \$30,000 \$25,000 \$20,000 \$15,000 \$10,000 \$5,000 \$0 FY10 FY11 FY12 FY13 FY14 FY15 FY16 FY17 FY18 FY19 FY20 Donors 286 66 93 122 200 166 340 157 288 367 110 ■Amount \$8,002. \$8,691. \$8,831. \$16,002 \$43,525 \$32,089 \$37,059 \$39,394 \$49,803 \$45,587 \$21,900





Chart 6: FY20 based on data through December 30, 2019.

## Budget

#### 7. Net of Business Lines



### 8. LTIs ACRL (inc. award endowments) & CHOICE



#### 9. ACRL & CHOICE Net Asset Balance



#### 10. ACRL & CHOICE Net Revenues



Charts 8-10: FY20 based on YTD November 2019. Chart 8: FY18 includes \$350K Choice to ACRL transfer.

Association