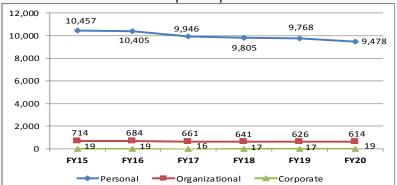

#### Revenue lines underperforming include:

- Membership continues to struggle; down 4% to \$146,813 or \$6,012 less than the budget of \$152,821 and a loss of 300 members since November 2018. The environment is changing; in November 2019, a college-advising company scuttled its plans to release a list of 952 private, nonprofit colleges that it expects to run out of money and close in the coming years, according to a new financial-modeling tool and since September 1, we've noted 59 school closures as we update our list of academic institutions.
- Book sales are \$25,000 below budget. Several new books anticipated to publish in Q1 were
  moved to January to publish as a set, so that revenue is now expected in Q2. Significant royalty
  payments arrived in December, so that line will see a notable increase in Q2, as well. While
  print sales continue to decline, royalties from ebooks are increasing. We hope to make budget by
  year end.
- Even adding in the missing \$29K, JobLIST revenue collections overall are off budget by about 10% YTD. The number of ads placed is down about 4% YTD, so JobLIST is still being used but the ads sold this autumn have included fewer premium upgrade options. We still hope to make budget by year end.
- Licensed workshop (RoadShow) revenues are \$8,500 below budget. Budgeted revenues for
  roadshows are spread evenly across the fiscal year, as workshops may be requested at any time
  and there is not usually a specific timeframe where requests are heaviest. So it is possible that
  revenue could be made up later in the year.