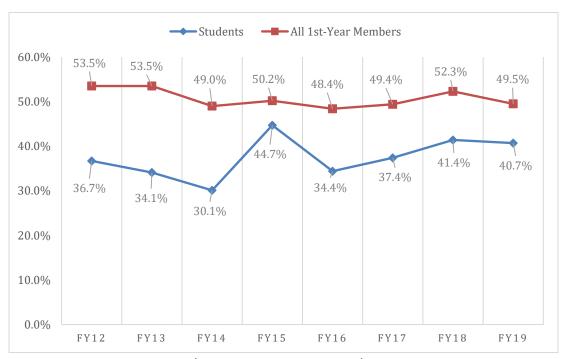

### **5.0 Discounted Student Dues Rate** (Davis/Petrowski) #12.0, #12.1, #12.2

The Board will receive an update on the \$5 student dues program and consider whether to continue in FY21.