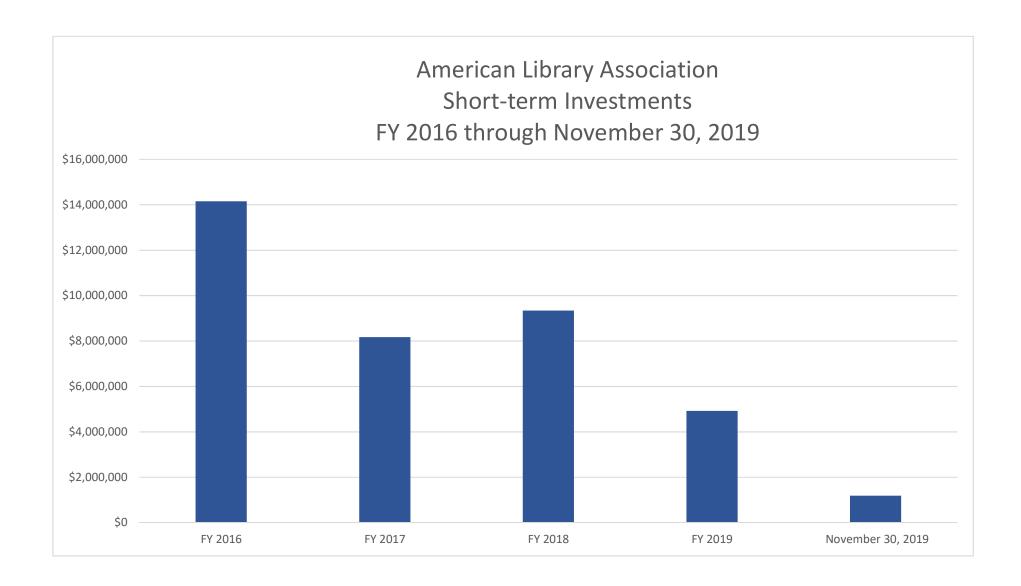

#### **ACRL LTIs**

ACRL's long-term investments ended FY19 (8/31/19) at \$4,956,786. At the end of November 2019 they had appreciated by \$236,385 to \$5,193,171.