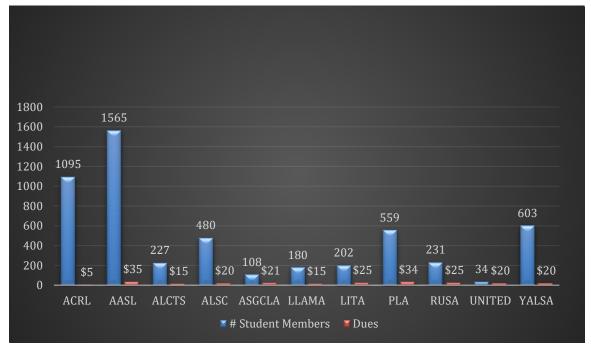

### **5.0 Discounted Student Dues Rate** (Davis/Petrowski) #12.0, #12.1, #12.2

The Board will receive an update on the \$5 student dues program and consider whether to continue in FY21.