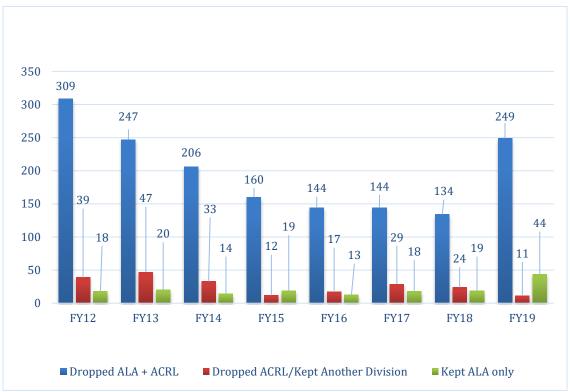

### **5.0 Discounted Student Dues Rate** (Davis/Petrowski) #12.0, #12.1, #12.2

The Board will receive an update on the \$5 student dues program and consider whether to continue in FY21.