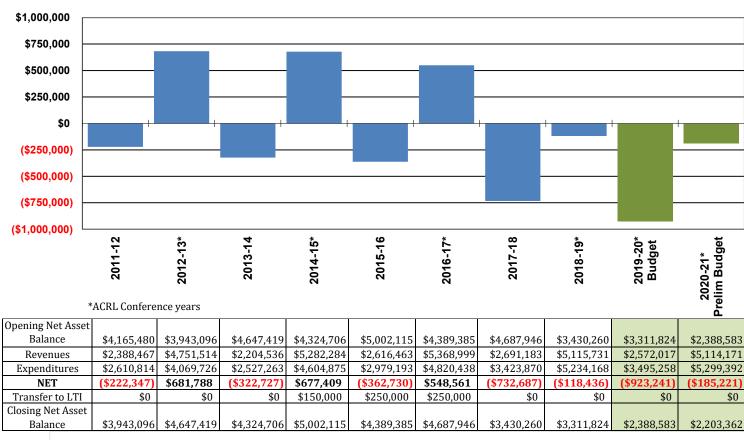

nization.

#### Next steps

To meet the minimum requirement of a prudent reserve (at least two month's minimum operating expenses or about \$915,764.33), ACRL only has about one more year where it -can continue to spend down as rapidly as it has. The large net asset balance ACRL had built up allowed the association to support new initiatives that the Board and the membership may deem vital to the mission of the association. Rather than taking the budget to the "edge," and losing any opportunity to support new initiatives, ACRL leaders may want to begin the challenging work of identifying how to allocate its resources strategically, which may include reducing funding for programs and/or reducing the number of non-strategic programs ACRL supports.



FIGURE 1 Net Revenue (excluding CHOICE)





# FIGURE 2 ACRL and CHOICE Overhead to ALA



|                        | 2011-12   | 2012-13*    | 2013-14   | 2014-15*    | 2015-16   | 2016-17*    | 2017-18   | 2018-19*    | 2019-20<br>Budget | 2020-21<br>Prelim<br>Budget | 10-year Total<br>as Budgeted |
|------------------------|-----------|-------------|-----------|-------------|-----------|-------------|-----------|-------------|-------------------|-----------------------------|------------------------------|
| ACRL Overhead to ALA   |           |             |           |             |           |             |           |             |                   |                             |                              |
| (without Choice)       | \$189,199 | \$710,497   | \$140,002 | \$789,448   | \$201,328 | \$840,744   | \$209,386