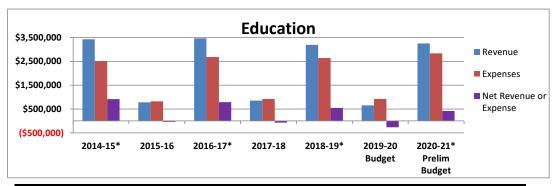

Gross revenues for consulting were below budget due to fewer than expected clients in the fourth quarter, but the first quarter of FY20 is off to a busy start. Webinar revenues exceeded budget in part due to a successful multi-part series. Revenues from licensed workshops were below budget, likely due to a reduced interest in local and regional professional development in an ACRL conference year.