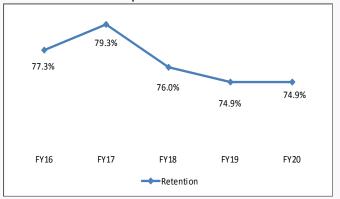

|              |              |              |              |              |              |              |              |              |              |               |            |
| <b>Endowment Year-end Balance</b>             | \$ 1,870,768 | \$ 1,646,025 | \$ 1,743,644 | \$ 2,011,580 | \$ 2,148,558 | \$ 2,363,276 | \$ 2,806,669 | \$ 2,903,373 | \$ 3,567,882 | \$ 4,180,024 | \$ 4,956,786 | \$ 4,954,015 | TBD           |            |

#### A No Transfer Year

Endowment Returns are based on calendar year.

Transfers to Endowment and Endowment Balance are based on fiscal years.



### Membership

#### 1. ACRL Membership Composition FY15–FY20





# 3. ACRL Dues Revenue & Membership FY15–FY20



### 4. ALA vs ACRL Membership, FY14–FY19





### 2. YTD Membership Retention Rates FY16-FY20





#### 5. ACRL Market Penetration, FY04-FY15



Charts 1-3: FY20 based YTD November 2019. Chart 5: based on 2015 IPEDS data.

#### **Friends of ACRL** 6. Friends of ACRL Donors & Donations \$50,000 \$45,000 \$40,000 \$35,000 \$30,000 \$25,000 \$20,000 \$15,000 \$10,000 \$5,000 \$0 FY10 FY11 FY12 FY13 FY14 FY15 FY16 FY17 FY18 FY19 FY20 Donors 286 66 93 122 200 166 340 157 288 367 110 ■Amount \$8,002. \$8,691. \$8,831. \$16,002 \$43,525 \$32,089 \$37,059 \$39,394 \$49,803 \$45,587 \$21,900





Chart 6: FY20 based on data through December 30, 2019.

## Budget

#### 7. Net of Business Lines



### 8. LTIs ACRL (inc. award endowments) & CHOICE



#### 9. ACRL & CHOICE Net Asset Balance



#### 10. ACRL & CHOICE Net Revenues



Charts 8-10: FY20 based on YTD November 2019. Chart 8: FY18 inclu