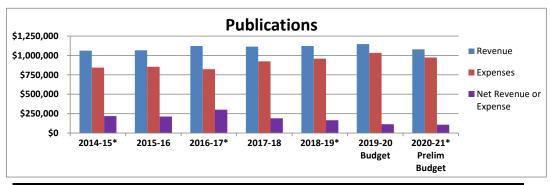

Dues revenue continued a slight decline, missing budget by 1% or \$4,168. Sales of advertising and subscriptions in ACRL publications were mixed, with *C&RL News* meeting gross budget at \$613,958, *C&RL* advertising and royalties coming in \$538 less than budget, and *RBM* exceeding revenue for subscriptions by \$3,193 or 22%, with paid print subscribers holding on longer than expected after the move to open access. However, advertising in *RBM* missed budget by 3% or \$1,042.

Sales of *Academic Library Trends & Statistics* grossed 5% more than budgeted at \$123,554. However, additional costs for a reprint and the development of a new survey were unexpected budget additions, leading to a net loss of \$24,379. Book publishing had a very successful year. Despite missing gross revenues by 2% or \$5,423, expenses were less than budget, and the year-end net was \$114,927 against a net budget of \$22,099. An interesting trend to note is the rapid increase in digital sales, which exceeded budget by 165% and offset the print sales, which were 15% below budget.