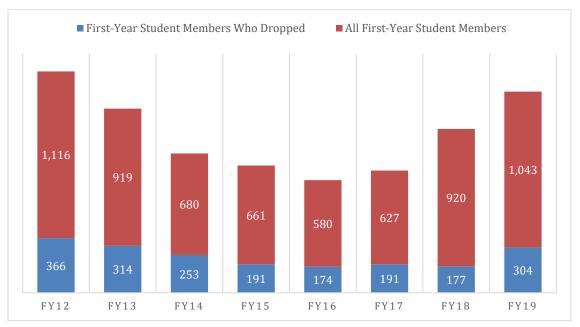

### **5.0 Discounted Student Dues Rate** (Davis/Petrowski) #12.0, #12.1, #12.2

The Board will receive an update on the \$5 student dues program and consider whether to continue in FY21.