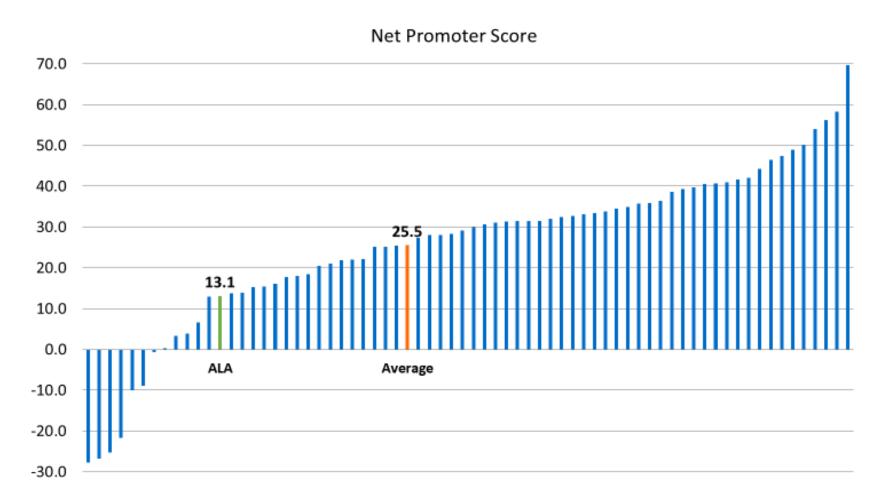

|
| Receive member discounts for continuing education    | 38%             | 28%        | 23%              | 11%            |





# Though roughly half of members are satisfied, few are are satisfied, few are are satisfied, few are are satisfied.







## **ALA Membership Satisfaction**

- The proportion of ALA members who are extremely satisfied with membership is lower than the average of 25% observed in Avenue M's database\*.
- Satisfaction is higher among members who have been in the profession longer (21+ years), and it is lower for those newer to the field.

<sup>\*</sup>Avenue M's database includes professional membership associations from a range of industries.





#### **Net Promoter Score**









## Member loyalty is low relative to other professional associations.







Two-thirds of members pay their own ALA membership dues.

53% pay for dues associated with divisions and/or roundtables.





# Though the value of membership is equal to the construction about half of members, more than one-third of members are concerned with ALA's value proposition.







## How to Increase the Value of Membership?

Free registration to a **CE** course/webinar with membership (52%)More virtual conferences (24%) Improve accessibility of resources on website (20%) More opportunities to increase skillsets (20%) **Increase state/local** advocacy (19%)

How to Increase the Value of ACRL MW20 B&F Doc 13.0 Division Membership?

Free registration to a **CE** course/webinar with membership (44%) More virtual conferences (22%) Make it easier to find resources online (17%) M