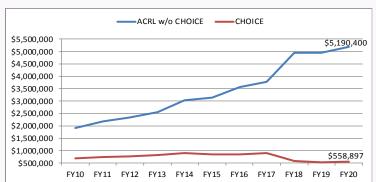

# 3. ACRL Dues Revenue & Membership FY15–FY20



### 4. ALA vs ACRL Membership, FY14–FY19





### 2. YTD Membership Retention Rates FY16-FY20





#### 5. ACRL Market Penetration, FY04-FY15



Charts 1-3: FY20 based YTD November 2019. Chart 5: based on 2015 IPEDS data.

#### **Friends of ACRL** 6. Friends of ACRL Donors & Donations \$50,000 \$45,000 \$40,000 \$35,000 \$30,000 \$25,000 \$20,000 \$15,000 \$10,000 \$5,000 \$0 FY10 FY11 FY12 FY13 FY14 FY15 FY16 FY17 FY18 FY19 FY20 Donors 286 66 93 122 200 166 340 157 288 367 110 ■Amount \$8,002. \$8,691. \$8,831. \$16,002 \$43,525 \$32,089 \$37,059 \$39,394 \$49,803 \$45,587 \$21,900





Chart 6: FY20 based on data through December 30, 2019.

## Budget

#### 7. Net of Business Lines



### 8. LTIs ACRL (inc. award endowments) & CHOICE



#### 9. ACRL & CHOICE Net Asset Balance



#### 10. ACRL & CHOICE Net Revenues



Charts 8-10: FY20 based on YTD November 2019. Chart 8: FY18 includes \$350K Choice to ACRL transfer.

Association of College & Research Libraries 50 E. Huron St. Chicago, IL 60611 800-545-2433, ext. 2523 acrl@ala.org, http://www.acrl.org



**To:** ACRL Budget & Finance Committee

**Subject:** Personal membership dues rate for FY21

Submitted by: Carolyn Henderson Allen, ACRL Budget & Finance Committee Chair

**Date submitted:** January 7, 2020

**BACKGROUND:** 

In the spring of 2011, the ACRL membership approved a change to the ACRL Bylaws to vest the Board with the authority to raise personal membership dues rates within the constraint of the increases in the Higher Education Price Index (HEPI). The Byla