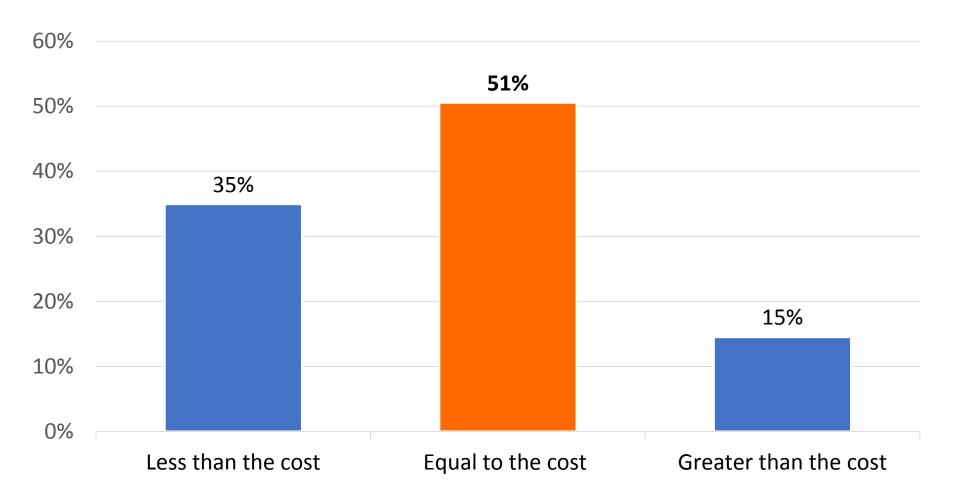

n**

- The proportion of ALA members who are extremely satisfied with membership is lower than the average of 25% observed in Avenue M's database\*.
- Satisfaction is higher among members who have been in the profession longer (21+ years), and it is lower for those newer to the field.

<sup>\*</sup>Avenue M's database includes professional membership associations from a range of industries.





#### **Net Promoter Score**









## Member loyalty is low relative to other professional associations.







Two-thirds of members pay their own ALA membership dues.

53% pay for dues associated with divisions and/or roundtables.





# Though the value of membership is equal to the construction about half of members, more than one-third of members are concerned with ALA's value proposition.







## How to Increase the Value of Membership?

Free registration to a **CE** course/webinar with membership (52%)More virtual conferences (24%) Improve accessibility of resources on website (20%) More opportunities to increase skillsets (20%) **Increase state/local** advocacy (19%)

How to Increase the Value of ACRL MW20 B&F Doc 13.0 Division Membership?

Free registration to a **CE** course/webinar with membership (44%) More virtual conferences (22%) Make it easier to find resources online (17%) More opportunities to increase skillsets (16%) Increase state/local advocacy (16%)

# Members of ALA Divisions often derive more Walle from their Division membership than their National membership.

| Value of National Verse Division Membership                                |     |
|---------