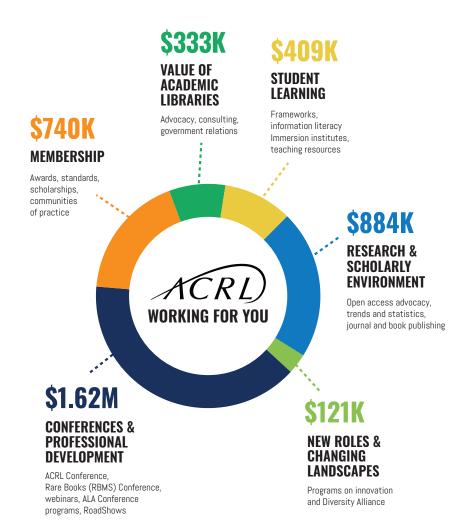

As in previous years, this report gives an overview of ACRL finances in a streamlined format. Detailed spreadsheets for FY19 are available on the *C&RL News* website.

The Budget and Finance Committee has developed a simple graphic presentation of expenditures outlining the average spending for the past four years. The infographic ACRL Working for You in this report presents the average of the last four years of expenditures, to account for the variations between the alternating ACRL conference and non-conference years. The infographic is available on page 677.