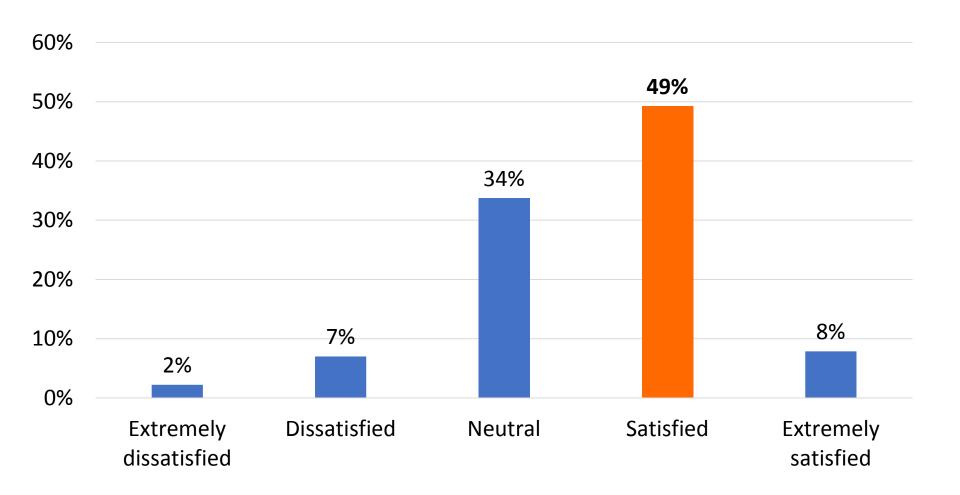

| 15%        | 38%              | 37%            |
| Keep up-to-date through ALA publications             | 8%              | 19%        | 40%              | 33%            |
| Access to ALA Division                               | 25%             | 22%        | 27%              | 26%            |
| Employer pays my dues                                | 67%             | 6%         | 10%              | 16%            |
| Gain leadership experience through volunteer service | 34%             | 30%        | 23%              | 13%            |
| Receive member discounts for continuing education    | 38%             | 28%        | 23%              | 11%            |





# Though roughly half of members are satisfied, few are are satisfied, few are are satisfied, few are are satisfied.







## **ALA Membership Satisfaction**

- The proportion of ALA members who are extremely satisfied with membership is lower than the average of 25% observed in Avenue M's database\*.
- Satisfaction is higher among members who have been in the profession longer (21+ years), and it is lower for those newer to the field.

<sup>\*</sup>Avenue M's database includes professional membership associations from a range of industries.





#### **Net Promoter Score**









## Member loyalty is low relative to other professional associations.







Two-thirds of members pay their own ALA membership dues.

53% pay for dues associated with divisions and/or roundtables.





# Though the value of membership is equal to the construction about half of members, more than one-third of members are conc