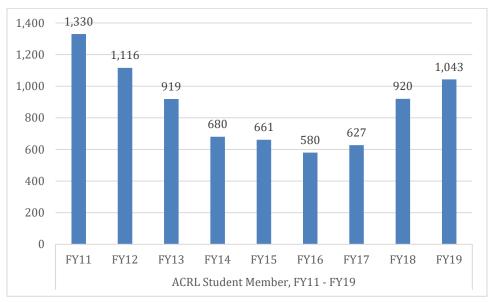

### **5.0 Discounted Student Dues Rate** (Davis/Petrowski) #12.0, #12.1, #12.2

The Board will receive an update on the \$5 student dues program and consider whether to continue in FY21.