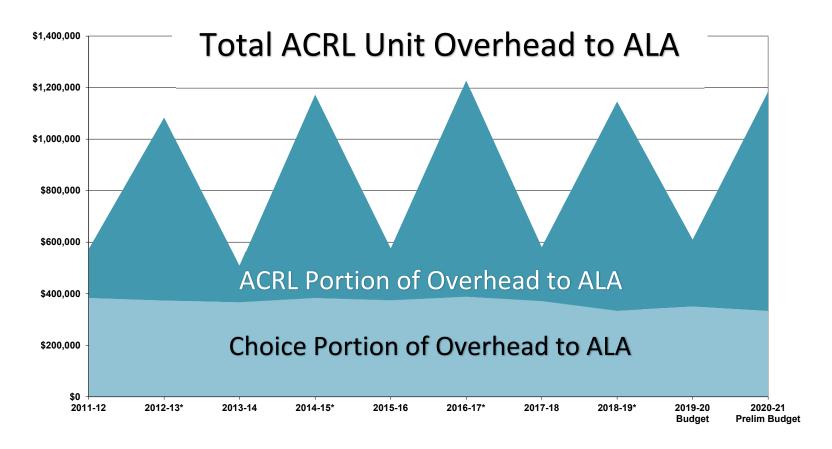

During FY19, ACRL delivered \$811,598 in overhead payments to the ALA general fund.

C&RL News December 2019 678

During FY19, Choice delivered \$334,014 in overhead payments to the ALA general fund.