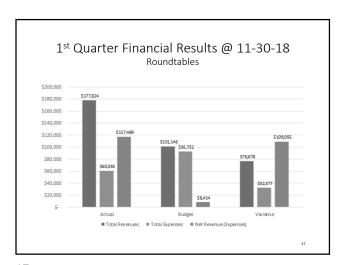

Current Fiscal Year Results

Three Months Ending 11-30-18

12 13

14 15

Investment Plan Update

Improve Mission
Capabilities by
Investing in 3 Key
Areas

Development

While
Streamlining
Organizational
Structure to Focus
Existing
Resources on
Mission and
Growth