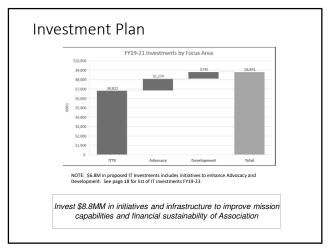

Current Fiscal Year Results

Three Months Ending 11-30-18

12 13

14 15

Investment Plan Update

Improve Mission
Capabilities by
Investing in 3 Key
Areas

Development

While
Streamlining
Organizational
Structure to Focus
Existing
Resources on
Mission and
Growth

## Pevelopment FY19 Investment - \$238,000 Investment Status - On track with hiring 2.5 new staff positions by 3/19 and some marketing/fundraising efforts Advocacy FY19 Investment - \$410,000 Investment Status - Q1 was slow due to the ramp up for the new legislative session. Most expenditures expected in Q2 and Q3 ITTS FY19 Investment - \$1.4M, subject to revision based on the expected recommendations from IT consultants Delcor. Investment Status - Membership Dues/Donations and the Store e-learning e-commerce systems feature functional by 2/19