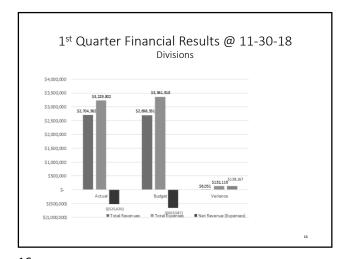

Current Fiscal Year Results

Three Months Ending 11-30-18

12 13

14 15

Investment Plan Update

Improve Mission
Capabilities by
Investing in 3 Key
Areas

Development

While
Streamlining
Organizational
Structure to Focus
Existing
Resources on
Mission and
Growth