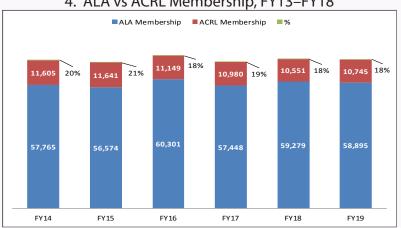

| \$16,000 (funded by conference revenue   |      |                |
|    |       |                       | profit sharefrom prior year); Support of |      |                |
| 10 |       |                       | two ALA Spectrum Scholars: \$14,000      |      |                |
| 11 | 5350  | Program Allocation    |                                          |      |                |
| 12 |       |                       | Total Expenses                           |      | 43,000         |
| 13 |       |                       | Net                                      |      | (\$43,000)     |

# **ACRL**) Dashboard Metrics

### Membership

#### 1. ACRL Membership Composition FY14-FY19





## 3. ACRL Dues Revenue & Membership FY13-FY19



#### 4. ALA vs ACRL Membership, FY13–FY18





#### 2. YTD Membership Retention Rates FY15-FY19





#### ACRL Market Penetration, FY04–FY15



Charts 1-3: FY19 based YTD April 2019. Chart 5: based on 2015 IPEDS data.

#### **Friends of ACRL** 6. Friends of ACRL Donors & Donations \$50,000 \$45,000 \$40,000 \$35,000 \$30,000 \$25,000 \$20,000 \$15,000 \$10,000 \$5.000 \$0 FY11 FY14 FY17 FY10 FY12 FY13 FY15 FY16 FY18 FY19 ■ Donors 66 93 200 166 340 157 288 286 291 122 ■Amount \$8,002 | \$16,002 | \$43,525 | \$32,089 | \$37,060 | \$39,394 | \$49,803 | \$31,295 \$8,691 \$8,831





Chart 6: FY19 based on data through April 18, 2019.



#### 8. LTIs ACRL (inc. award endowments) & CHOICE





#### 9. ACRL & CHOICE Net Asset Balance



10. ACRL & CHOICE Net Revenues



Chart 7 based on FY18 August 2018 (3rd close). Charts 8-10 based on A