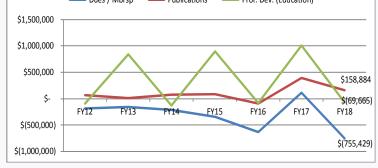

## 8.0 ACRL Net Asset balance (Allen) #15.0, #20.0, #21.0, #24.0

The committee will review the spend down of the ACRL net asset balance (NAB), the NAB guidelines it developed, and consider what the appropriate NAB should be for ACRL. This will help inform staff as they prepare the FY21 budget.