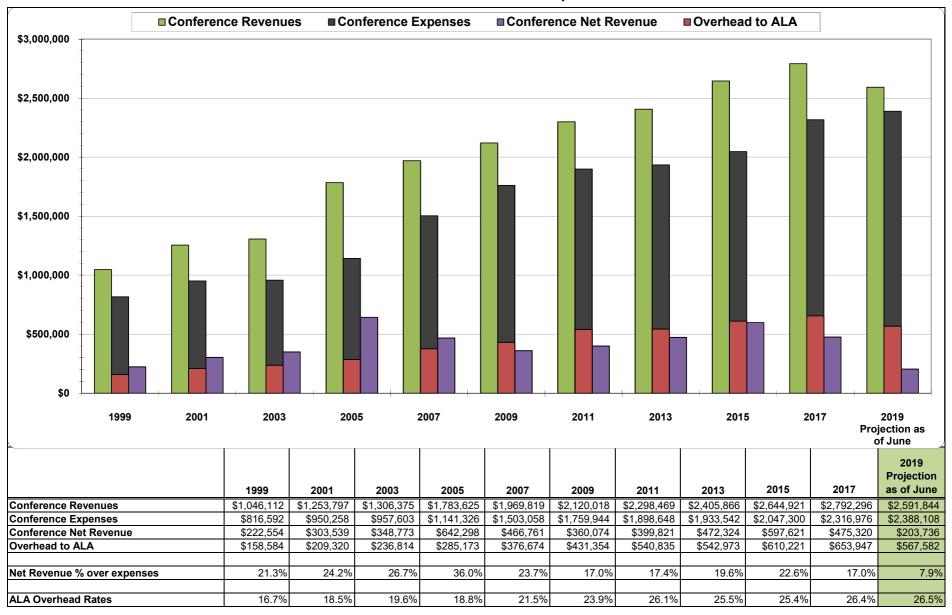

Choice has been effective at controlling their costs but are challenged with a burdensome cost structure. The standard overhead rate that units pay to ALA is 26.5%, but per the Operating Agreement between ALA and its divisions, Choice pays half the overhead rate or currently 13.2%. Choice also pays the entire cost of their building in Connecticut, adding \$314,000 to their annual costs. When Choice's own building costs are combined with their ALA overhead cost of 13.2%, their total overhead is over \$700,000. If ALA provided the work space for CHOICE as it does for other ALA units, Choice would have been in the black each year. The purpose of pointing this out is to illustrate that their financial challenges are not caused by financial mismanagement. Cummings also presented a scenario where Choice pays 26% overhead to ALA and it creates a "dire scenario." Cummings asked that people keep this in mind if the issue of Choice paying full overhead to ALA comes up.