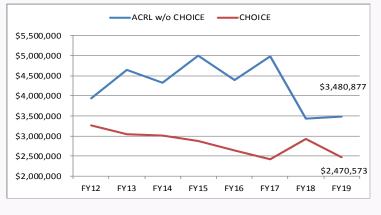

## 8.0 ACRL Net Asset balance (Allen) #15.0, #20.0, #21.0, #24.0

The committee will review the spend down of the ACRL net asset balance (NAB), the NAB guidelines it developed, and consider what the appropriate NAB should be for ACRL. This will help inform staff as they prepare the FY21 budget.