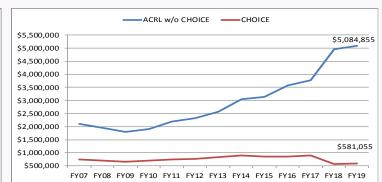

## 8.0 ACRL Net Asset balance (Allen) #15.0, #20.0, #21.0, #24.0

The committee will review the spend down of the ACRL net asset balance (NAB), the NAB guidelines it developed, and consider what the appropriate NAB should be for ACRL. This will help inform staff as they prepare the FY21 budget.