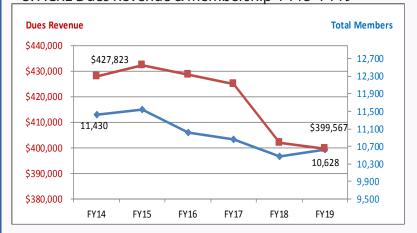

|
|    |       |                       | \$16,000 (funded by conference revenue   |      |                |
|    |       |                       | profit sharefrom prior year); Support of |      |                |
| 10 |       |                       | two ALA Spectrum Scholars: \$14,000      |      |                |
| 11 | 5350  | Program Allocation    |                                          |      |                |
| 12 |       |                       | Total Expenses                           |      | 43,000         |
| 13 |       |                       | Net                                      |      | (\$43,000)     |

# **ACRL**) Dashboard Metrics

### Membership

#### 1. ACRL Membership Composition FY14-FY19





## 3. ACRL Dues Revenue & Membership FY13-FY19



#### 4. ALA vs ACRL Membership, FY13–FY18





#### 2. YTD Membership Retention Rates FY15-FY19





#### ACRL Market Penetration, FY04–FY15



Charts 1-3: FY19 based YTD April 2019. Chart 5: based on 2015 IPEDS data.

#### **Friends of ACRL** 6. Friends of ACRL Donors & Donations \$50,000 \$45,000 \$40,000 \$35,000 \$30,000 \$25,000 \$20,000 \$15,000 \$10,000 \$5.000 \$0 FY11 FY14 FY17 FY10 FY12 FY13 FY15 FY16 FY18 FY19 ■ Donors 66 93 200 166 340 157 288 286 291 122 ■Amount \$8,002 | \$16,002 | \$43,525 | \$32,089 | \$37,060 | \$39,394 | \$49,803 | \$31,295 \$8,691 \$8,831





Chart 6: FY19 based on data through April 18, 2019.



#### 8. LTIs ACRL (inc. award endowments) & CHOICE





#### 9. ACRL & CHOICE Net Asset Balance



10. ACRL & CHOICE Net Revenues



Chart 7 based on FY18 Au