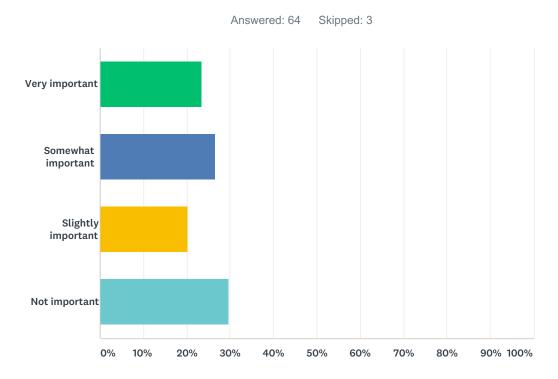

#### 4.0 Future of ALA Midwinter

Attendance at Midwinter is on a steady decline and ALA is looking at scaling down this event to a more regional approach with a focus on youth media awards and leadership. There would also be a focus on a theme or issue that flows across ALA and into the community and meetings could be held in "secondary cities." Members are encouraged to think about whether meeting in-person is necessary. Some members have concerns about how people will be able to connect with each other (e.g., media award committees discussing selections) and that the new event could end up being exclusionary.

Feedback was sought from Board and B&F members about meeting in-person at future Midwinter Meetings. It was pointed out that difficult questions are more easily asked in-person and there is fear that would be lost with virtual meetings. The suggestion was made that if the committees continue to meet in-person, it would be helpful to schedule the meetings more closely together to avoid Monday and Friday meetings. Not everyone was convinced that face-to-face meetings are necessary but acknowledged the importance of meeting in person at least once a year to establish familiarity. ACRL provides support for virtual meetings through its staffing and licensing virtual meeting platforms such as Zoom and Adobe Connect.