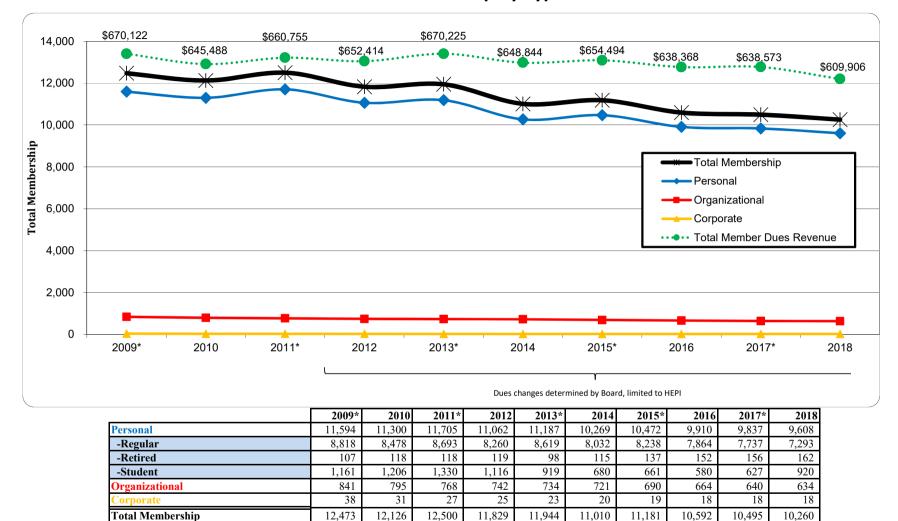

#### **5.0 Membership Report (Petrowski)**

ACRL is in the middle of a three-year pilot project of reduced student dues at a \$5 rate and have begun efforts to assess the impact. Presently, students make up 10% of ACRL's overall membership and student memberships have increased a great deal since FY 17 (up 30%). ACRL is looking at retention rates and conversion rates for students who become regular members. We won't know for certain how many renewed or converted until later this year. ACRL is developing marketing videos based on persona research, reaching out to library schools, and offering webcasts targeted to students.