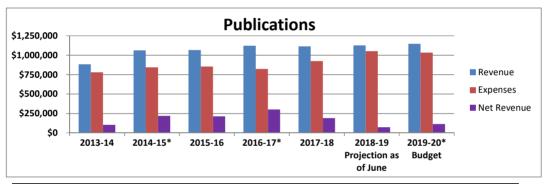

|             |             |             |             |             |             | 2018-19     |             |
|-------------|-------------|-------------|-------------|-------------|-------------|-------------|-------------|
|             |             |             |             |             |             | Projection  | 2019-20*    |
| Year        | 2013-14     | 2014-15*    | 2015-16     | 2016-17*    | 2017-18     | as of June  | Budget      |
| Revenue     | \$648,844   | \$654,494   | \$638,368   | \$638,573   | \$609,906   | \$788,187   | \$769,509   |
| Expenses    | \$988,961   | \$1,140,734 | \$1,265,331 | \$1,260,188 | \$1,509,366 | \$1,546,945 | \$1,457,066 |
| Net Revenue | (\$340,117) | (\$486,240) | (\$626,963) | (\$621,615) | (\$899,459) | (\$758,758) | (\$687,557) |



|             |           |             |             |             |             | 2018-19     |             |
|-------------|-----------|-------------|-------------|-------------|-------------|-------------|-------------|
|             |           |             |             |             |             | Projection  | 2019-20*    |
| Year        | 2013-14   | 2014-15*    | 2015-16     | 2016-17*    | 2017-18     | as of June  | Budget      |
| Revenue     | \$882,398 | \$1,062,241 | \$1,066,550 | \$1,122,023 | \$1,112,864 | \$1,124,791 | \$1,145,419 |
| Expenses    | \$778,829 | \$843,967   | \$853,622   | \$822,190   | \$923,936   | \$1,052,371 | \$1,033,115 |
| Net Revenue | \$103,569 | \$218,274   | \$212,928   | \$299,833   | \$188,928   | \$72,420    | \$112,304   |



|