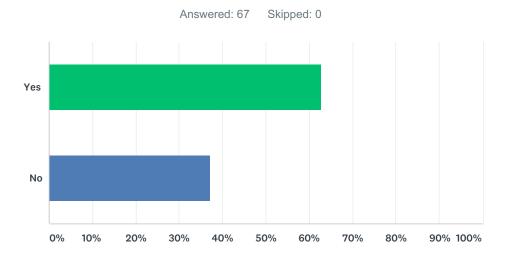

#### 4.0 Future of ALA Midwinter

Attendance at Midwinter is on a steady decline and ALA is looking at scaling down this event to a more regional approach with a focus on youth media awards and leadership. There would also be a focus on a theme or issue that flows across ALA and into the community and meetings could be held in "secondary cities." Members are encouraged to think about whether meeting in-person is necessary. Some members have concerns about how people will be able to connect with each other (e.g., media award committees discussing selections) and that the new event could end up being exclusionary.

Feedback was sought from Board and B&F members about meeting in-person at future Midwinter Meetings. It was pointed out that difficult questions are more easily asked in-person and there is fear that would be lost with virtual meetings. The suggestion was made that if the committees continue to meet in-person, it would be helpful to schedule the meetings more closely together to avoid Monday and Friday meetings. Not everyone was convinced that face-to-face meetings are necessary but acknowledged the importance of meeting in person at least once a year to establish familiarity. ACRL provides support for virtual meetings through its staffing and licensing virtual meeting platforms such as Zoom and Adobe Connect.