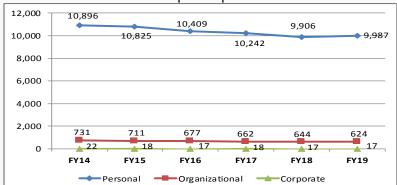

| Learning @ \$1,000; RBMS Conference @    |      |                |
|    |       |                       | \$16,000 (funded by conference revenue   |      |                |
|    |       |                       | profit sharefrom prior year); Support of |      |                |
| 10 |       |                       | two ALA Spectrum Scholars: \$14,000      |      |                |
| 11 | 5350  | Program Allocation    |                                          |      |                |
| 12 |       |                       | Total Expenses                           |      | 43,000         |
| 13 |       |                       | Net                                      |      | (\$43,000)     |

# **ACRL**) Dashboard Metrics

### Membership

#### 1. ACRL Membership Composition FY14-FY19





## 3. ACRL Dues Revenue & Membership FY13-FY19



#### 4. ALA vs ACRL Membership, FY13–FY18





#### 2. YTD Membership Retention Rates FY15-FY19





#### ACRL Market Penetration, FY04–FY15



Charts 1-3: FY19 based YTD April 2019. Chart 5: based on 2015 IPEDS data.

#### **Friends of ACRL** 6. Friends of ACRL Donors & Donations \$50,000 \$45,000 \$40,000 \$35,000 \$30,000 \$25,000 \$20,000 \$15,000 \$10,000 \$5.000 \$0 FY11 FY14 FY17 FY10 FY12 FY13 FY15 FY16 FY18 FY19 ■ Donors 66 93 200 166 340 157 288 286 291 122 ■Amount \$8,002 | \$16,002 | \$43,525 | \$32,089 | \$37,060 | \$39,394 | \$49,803 | \$31,295 \$8,691 \$8,831





Chart 6: FY19 based on data through April 18, 2019.



#### 8. LTIs ACRL (inc. award endowments) & CHOICE





#### 9. ACRL & CHOICE Net Asset Balance



10. AC