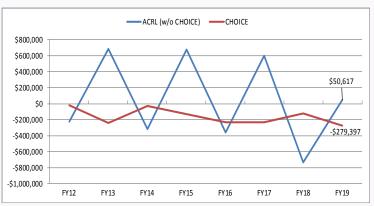

## 8.0 ACRL Net Asset balance (Allen) #15.0, #20.0, #21.0, #24.0

The committee will review the spend down of the ACRL net asset balance (NAB), the NAB guidelines it developed, and consider what the appropriate NAB should be for ACRL. This will help inform staff as they prepare the FY21 budget.