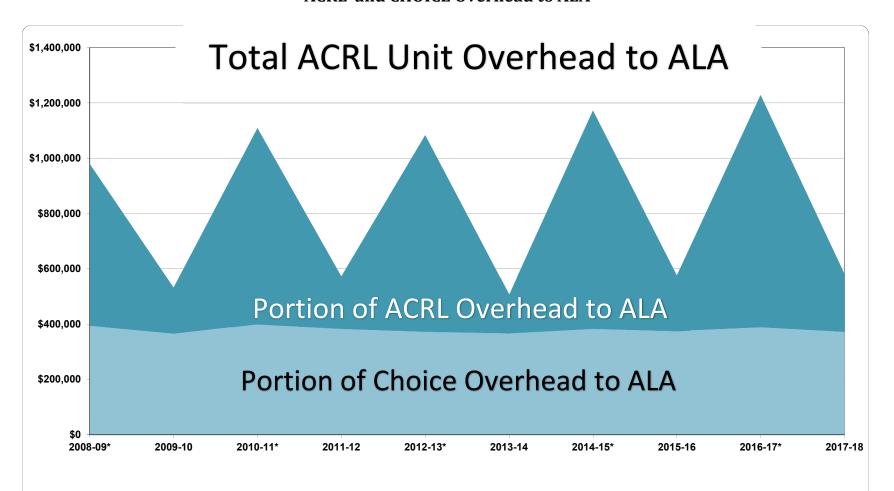

Discussion of the overhead rates charged to Choice, and the possibilities of renegotiating the Operating Agreement, which currently allows revnues from division publications to pay 50% of the ALA Overhead rate. This benefits Choice as Choice maintains its own building and services in addition to the overhead it pays ALA. If it was required to maintain its building plus pay full overhead rate to ALA, it would be out of business soon.

Choice has been effective at controlling their costs but are challenged with a burdensome cost structure. The standard overhead rate that units pay to ALA is 26.5%, but per the Operating Agreement between ALA and its divisions, Choice pays half the overhead rate or currently 13.2%. Choice also pays the entire cost of their building in Connecticut, adding \$314,000 to their annual costs. When Choice's own building costs are combined with their ALA overhead cost of 13.2%, their total overhead is over \$700,000. If ALA provided the work space for CHOICE as it does for other ALA units, Choice would have been in the black each year. The purpose of pointing this out is to illustrate that their financial challenges are not caused by financial mismanagement. Cummings also presented a scenario where Choice pays 26% overhead to ALA and it creates a "dire scenario." Cummings asked that people keep this in mind if the issue of Choice paying full overhead to ALA comes up.