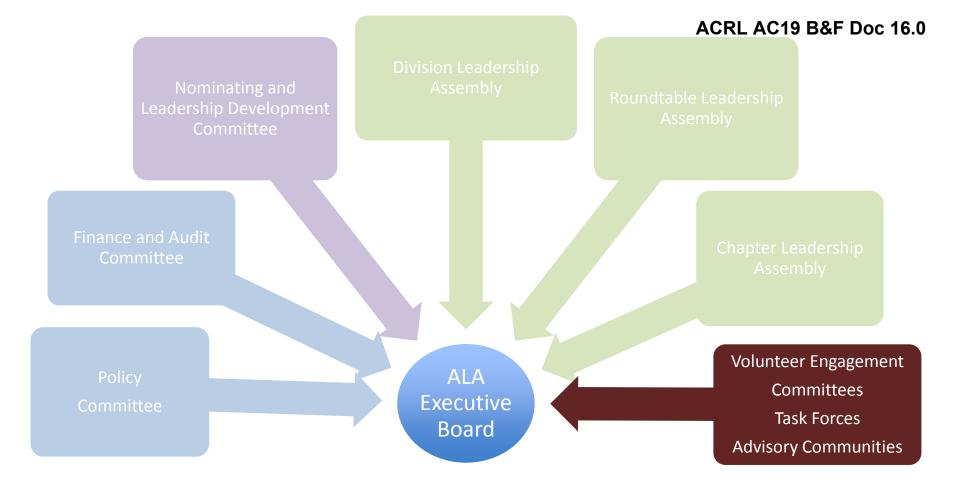

# 6.0 ALA Governance & Financial Changes (Allen) #5.0, #16.0, #16.1, #17.0

The Chair will give an update on the meeting of fiscal officers and the ALA treasurer, highlight reorganization work underway at ALA, review how ALA sets its indirect cost or overhead rate, and consider financial implications of a renegotiated operating agreement.

#### 2.0 ALA Organizational Effectiveness

Three models for ALA were proposed. First is to keep the organization as it is, with divisions, roundtables, etc. The downside is information is not shared easily with other groups / divisions, and there is some mission overlap.

Second model is for members identifying which professional assignment they most identify with, i.e., academic, public, school and have membership based on those categories. Downside is how would revenues be shared. On the positive side, there is an opportunity for strong communication between the groups, it could have a matrix organizational process similar to an upside-down pyramid. The third model is for informed interest groups, which may introduce the concept of no divisions.

#### 3.0 ALA Organizational Effectiveness (Daly/Henderson Allen/Davis)

As a member of the ALA Steering Committee on Organization Effectiveness (SCOE), Daly shared that details of new organizational models are high level and vague at this point and the revenue model is

unknown. There will be opportunities for feedback between now and the next SCOE meeting in March, but not certain how this will happen yet.

Both Board and B&F Committee members expressed interest in participating in webcasts about the reorganization and having opportunities for information sharing and feedback. A model under discussion includes a scenario where members join and choose a channel (e.g., "academic libraries channel") with coordination occurring between various channels. In this scenario, there would be a steering committee across channels.

Davis presented an overview of the Operating Agreement between ALA and its divisions, which was last negotiated in 1989. The presentation detailed how ALA and ACRL support each other, which are important considerations as discussions about restructuring move forward. If you have any questions about SCOE's work, pass them to Emily Daly and she will keep us up-to-date.