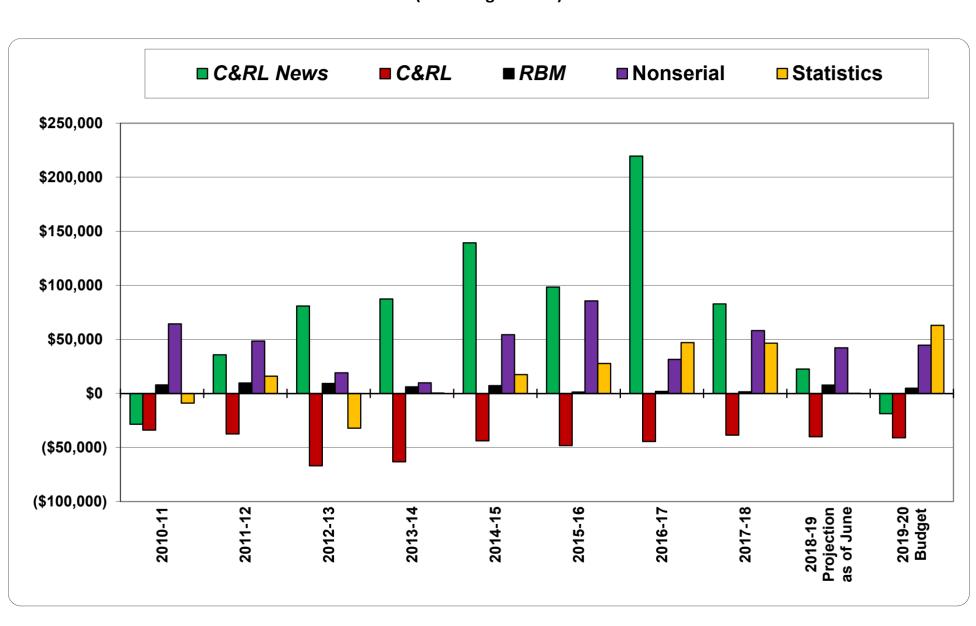

971 | \$710,373   | \$189,199 | \$710,497   | \$140,002 | \$789,448   | \$201,328 | \$840,744   | \$209,386 | \$4,543,105   |
| Choice Overhead to ALA | \$393,450 | \$364,994 | \$398,764   | \$383,234 | \$373,132   | \$367,338 | \$383,209   | \$374,640 | \$388,206   | \$371,353 | \$3,798,320   |
|                        |           |           |             |           |             |           |             |           |             |           |               |
| Total Overhead to ALA  | \$978,607 | \$531,965 | \$1,109,137 | \$572,433 | \$1,083,629 | \$507,340 | \$1,172,657 | \$575,968 | \$1,228,950 | \$580,739 | \$8,341,425   |

FIGURE 3

ACRL Conference Revenues and Expenditures ACRL AC19 B&F Doc 20.0



# FIGURE 4 Publications Net Revenues

ACRL AC19 B&F Doc 20.0

(excluding CHOICE)



# FIGURE 5 ACRL Membership by Type

#### ACRL AC19 B&F Doc 20.0



| <b>Total Member Dues Revenue</b> | \$670,122 | \$645,488 | \$660,755 | \$652,414 | \$670,225 | \$648,844 | \$654,494 | \$638,368 | \$638,573 | \$609,906 |
|----------------------------------|-----------|-----------|-----------|-----------|-----------|-----------|-----------|-----------|-----------|-----------|
|                                  |           |           |           |           |           |           |           |           |           |           |
|                                  |           |           |           |           |           | _         |           |           |           |           |

<sup>•</sup> Figures for 2009 and 2012 were impacted by "clean-ups" of ALA's membership database. Erro