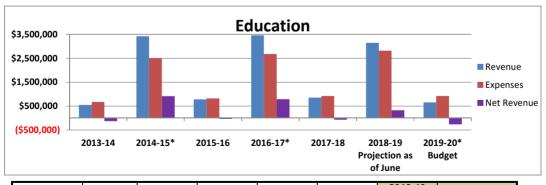

$687,557) |



|             |           |             |             |             |             | 2018-19     |             |
|-------------|-----------|-------------|-------------|-------------|-------------|-------------|-------------|
|             |           |             |             |             |             | Projection  | 2019-20*    |
| Year        | 2013-14   | 2014-15*    | 2015-16     | 2016-17*    | 2017-18     | as of June  | Budget      |
| Revenue     | \$882,398 | \$1,062,241 | \$1,066,550 | \$1,122,023 | \$1,112,864 | \$1,124,791 | \$1,145,419 |
| Expenses    | \$778,829 | \$843,967   | \$853,622   | \$822,190   | \$923,936   | \$1,052,371 | \$1,033,115 |
| Net Revenue | \$103,569 | \$218,274   | \$212,928   | \$299,833   | \$188,928   | \$72,420    | \$112,304   |



|             |             |             |            |             |            | 2018-19     |             |
|-------------|-------------|-------------|------------|-------------|------------|-------------|-------------|
|             |             |             |            |             |            | Projection  | 2019-20*    |
| Year        | 2013-14     | 2014-15*    | 2015-16    | 2016-17*    | 2017-18    | as of June  | Budget      |
| Revenue     | \$547,073   | \$3,424,176 | \$782,420  | \$3,465,272 | \$854,426  | \$3,150,074 | \$657,089   |
| Expenses    | \$675,727   | \$2,506,134 | \$822,567  | \$2,676,945 | \$925,211  | \$2,823,510 | \$924,832   |
| Net Revenue | (\$128,654) | \$918,042   | (\$40,147) | \$788,326   | (\$70,785) | \$326,564   | (\$267,743) |

NOTE: Varying