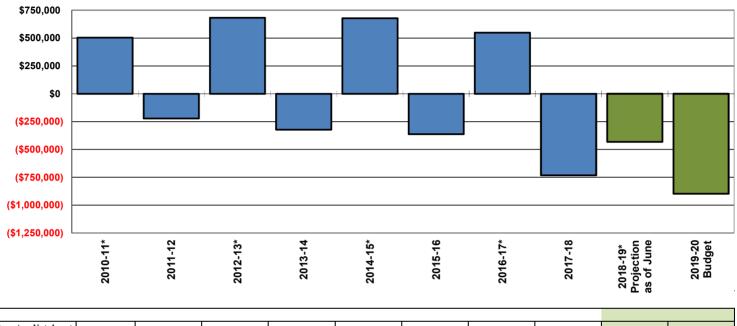

o be able to get a commitment as soon as someone is ready. Goalsetting is nearly impossible when everyone's calendar is different. Realistically we doubt that we will be able to raise this amount of money next time. A goal of \$235,000 may be a better target. Play on the positives of Seattle, a great conference city and demonstrate that the more tracks we have for content and being able to attract as wide a net of librarians from all sectors and divisions of academic librarianship the more successful we can be. We look forward to beginning another round of ACRL Colleagues 2021. Personally, I want to thank John for joining this effort for the past two conferences. It was my pleasure to share this activity with him.

#### FIGURE 1 Net Revenue (excluding CHOICE)

#### ACRL AC19 B&F Doc 20.0



| Opening Net Asset |             |             |             |             |             |             |             |             |             |             |
|-------------------|-------------|-------------|-------------|-------------|-------------|-------------|-------------|-------------|-------------|-------------|
| Balance           | \$3,661,257 | \$4,165,480 | \$3,943,096 | \$4,647,419 | \$4,324,706 | \$5,002,115 | \$4,389,385 | \$4,687,946 | \$3,430,260 | \$2,998,726 |
| Revenues          | \$4,575,864 | \$2,388,467 | \$4,751,514 | \$2,204,536 | \$5,282,284 | \$2,616,463 | \$5,368,999 | \$2,691,183 | \$5,063,052 | \$2,572,017 |
| Expenditures      | \$4,071,642 | \$2,610,814 | \$4,069,726 | \$2,527,263 | \$4,604,875 | \$2,979,193 | \$4,820,438 | \$3,423,870 | \$5,494,586 | \$