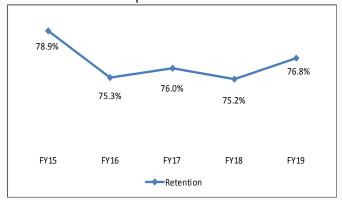

|                |
|    |       |                       | profit sharefrom prior year); Support of |      |                |
| 10 |       |                       | two ALA Spectrum Scholars: \$14,000      |      |                |
| 11 | 5350  | Program Allocation    |                                          |      |                |
| 12 |       |                       | Total Expenses                           |      | 43,000         |
| 13 |       |                       | Net                                      |      | (\$43,000)     |

# **ACRL**) Dashboard Metrics

### Membership

#### 1. ACRL Membership Composition FY14-FY19





## 3. ACRL Dues Revenue & Membership FY13-FY19



#### 4. ALA vs ACRL Membership, FY13–FY18





#### 2. YTD Membership Retention Rates FY15-FY19





#### ACRL Market Penetration, FY04–FY15



Charts 1-3: FY19 based YTD April 2019. Chart 5: based on 2015 IPEDS data.

#### **Friends of ACRL** 6. Friends of ACRL Donors & Donations \$50,000 \$45,000 \$40,000 \$35,000 \$30,000 \$25,000 \$20,000 \$15,000 \$10,000 \$5.000 \$0 FY11 FY14 FY17 FY10 FY12 FY13 FY15 FY16 FY18 FY19 ■ Donors 66 93 200 166 340 157 288 286 291 122 ■Amount \$8,002 | \$16,002 | \$43,525 | \$32,089 | \$37,060 | \$39,394 | \$49,803 | \$31,295 \$8,691 \$8,831





Chart 6: FY19 based on data through April 18, 2019.



#### 8. LTIs ACRL (inc. award endowments) & CHOICE





#### 9. ACRL & CHOICE Net Asset Balance



10. ACRL & CHOICE Net Revenues



Chart 7 based on FY18 August 2018 (3rd close). Charts 8-10 based on April 2019. Chart 8: FY18 includes \$350K Choice to ACR