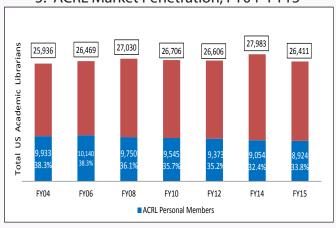

| profit sharefrom prior year); Support of |      |                |
| 10 |       |                       | two ALA Spectrum Scholars: \$14,000      |      |                |
| 11 | 5350  | Program Allocation    |                                          |      |                |
| 12 |       |                       | Total Expenses                           |      | 43,000         |
| 13 |       |                       | Net                                      |      | (\$43,000)     |

# **ACRL**) Dashboard Metrics

### Membership

#### 1. ACRL Membership Composition FY14-FY19





## 3. ACRL Dues Revenue & Membership FY13-FY19



#### 4. ALA vs ACRL Membership, FY13–FY18





#### 2. YTD Membership Retention Rates FY15-FY19





#### ACRL Market Penetration, FY04–FY15



Charts 1-3: FY19 based YTD April 2019. Chart 5: based on 2015 IPEDS data.

#### **Friends of ACRL** 6. Friends of ACRL Donors & Donations \$50,000 \$45,000 \$40,000 \$35,000 \$30,000 \$25,000 \$20,000 \$15,000 \$10,000 \$5.000 \$0 FY11 FY14 FY17 FY10 FY12 FY13 FY15 FY16 FY18 FY19 ■ Donors 66 93 200 166 340 157 288 286 291 122 ■Amount \$8,002 | \$16,002 | \$43,525 | \$32,089 | \$37,060 | \$39,394 | \$49,803 | \$31,295 \$8,691 \$8,831





Chart 6: FY19 based on data through April 18, 2019.



#### 8. LTIs ACRL (inc. award endowments) & CHOICE





#### 9. ACRL & CHOICE Net Asset Balance



10. ACRL & CHOICE Net Revenues



Chart 7 based on FY18 August 2018 (3rd close). Charts 8-10 based on April 2019. Chart 8: FY18 includes \$350K Choice to ACRL transfer.

**Budget** 

## **404 FY20 CHOIC