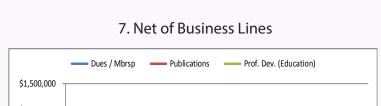

,000)     |

# **ACRL**) Dashboard Metrics

### Membership

#### 1. ACRL Membership Composition FY14-FY19





## 3. ACRL Dues Revenue & Membership FY13-FY19



#### 4. ALA vs ACRL Membership, FY13–FY18





#### 2. YTD Membership Retention Rates FY15-FY19





#### ACRL Market Penetration, FY04–FY15



Charts 1-3: FY19 based YTD April 2019. Chart 5: based on 2015 IPEDS data.

#### **Friends of ACRL** 6. Friends of ACRL Donors & Donations \$50,000 \$45,000 \$40,000 \$35,000 \$30,000 \$25,000 \$20,000 \$15,000 \$10,000 \$5.000 \$0 FY11 FY14 FY17 FY10 FY12 FY13 FY15 FY16 FY18 FY19 ■ Donors 66 93 200 166 340 157 288 286 291 122 ■Amount \$8,002 | \$16,002 | \$43,525 | \$32,089 | \$37,060 | \$39,394 | \$49,803 | \$31,295 \$8,691 \$8,831





Chart 6: FY19 based on data through April 18, 2019.



#### 8. LTIs ACRL (inc. award endowments) & CHOICE





#### 9. ACRL & CHOICE Net Asset Balance



10. ACRL & CHOICE Net Revenues



Chart 7 based on FY18 August 2018 (3rd close). Charts 8-10 based on April 2019. Chart 8: FY18 includes \$350K Choice to ACRL transfer.

**Budget** 

## **404 FY20 CHOICE Budget at a Glance**

| Includes   |  |
|------------|--|
| Write-down |  |

|                  |                                                    |                    | Write-down         | EV20D             |                    | EV20D              |                    |                    |                  |
|------------------|----------------------------------------------------|--------------------|--------------------|-------------------|--------------------|--------------------|--