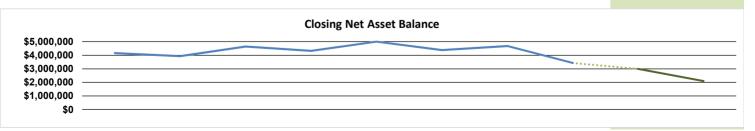

res      | \$4,071,642 | \$2,610,814 | \$4,069,726 | \$2,527,263 | \$4,604,875 | \$2,979,193 | \$4,820,438 | \$3,423,870 | \$5,494,586 | \$3,469,930 |
| NET               | \$504,222   | (\$222,347) | \$681,788   | (\$322,727) | \$677,409   | (\$362,730) | \$548,561   | (\$732,687) | (\$431,534) | (\$897,913) |
| Transfer to LTI   | \$75,000    | \$0         | \$0         | \$0         | \$150,000   | \$250,000   | \$250,000   | \$0         | \$0         | \$0         |
| Closing Net Asset |             |             |             |             |             |             |             |             |             |             |
| Balance           | \$4,165,480 | \$3,943,096 | \$4,647,419 | \$4,324,706 | \$5,002,115 | \$4,389,385 | \$4,687,946 | \$3,430,260 | \$2,998,726 | \$2,100,813 |



# FIGURE 2 ACRL and CHOICE Overhead to ALAACRL AC19 B&F Doc 20.0



|                        | 2008-09*  | 2009-10   | 2010-11*    | 2011-12   | 2012-13*    | 2013-14   | 2014-15*    | 2015-16   | 2016-17*    | 2017-18   | 10-year Total |
|------------------------|-----------|-----------|-------------|-----------|-------------|-----------|-------------|-----------|-------------|-----------|---------------|
| ACRL Overhead to ALA   |           |           |             |           |             |           |             |           |             |           |               |
| (without Choice)       | \$585,157 | \$166,971 | \$710,373   | \$189,199 | \$710,497   | \$140,002 | \$789,448   | \$201,328 | \$840,744   | \$209,386 | \$4,543,105   |
| Choice Overhead to ALA | \$393,450 | \$364,9