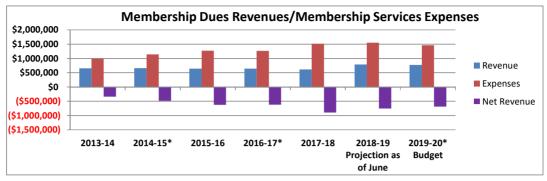

--|-----------|-----------|-----------|-----------|-----------|
|                                  |           |           |           |           |           |           |           |           |           |           |
|                                  |           |           |           |           |           | _         |           |           |           |           |

<sup>•</sup> Figures for 2009 and 2012 were impacted by "clean-ups" of ALA's membership database. Errors related to duplicate records or resulting from member-type conversions (e.g., from Student to Regular membership status) that occurred over a number of years were removed from the database.

<sup>\*</sup> ACRL Conference Years

# FIGURE 6 Budget Sources ACRL AC19 B&F Doc 20.0 Net Revenues by Major Budget Category



|             |             |             |             |             |             | 2018-19     |             |
|-------------|-------------|-------------|-------------|-------------|-------------|-------------|-------------|
|             |             |             |             |             |             | Projection  | 2019-20*    |
| Year        | 2013-14     | 2014-15*    | 2015-16     | 2016-17*    | 2017-18     | as of June  | Budget      |
| Revenue     | \$648,844   | \$654,494   | \$638,368   | \$638,573   | \$609,906   | \$788,187   | \$769,509   |
| Expenses    | \$988,961   | \$1,140,734 | \$1,265,331 | \$1,260,188 | \$1,509,366 | \$1,546,945 | \$1,457,066 |
| Net Revenue | (\$340,117) | (\$486,240) | (\$626,963) | (\$621,615) | (\$899,459) | (\$758,758) | (\$687,557) |